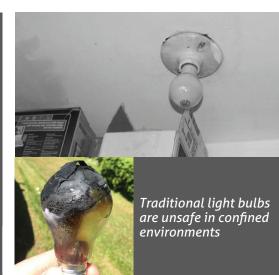

## - Not enough lumens?

 Need a better-looking fixture but don't want to hire an electrician?

- Worried about a safety hazard in your closet?