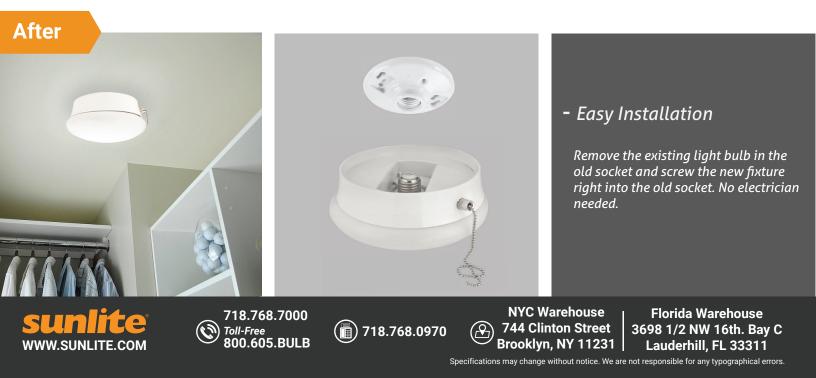

## Solution

## **LED Pull Chain Socket Fixture**

Ideal replacement for a 60W incandescent bulb

88670-SU | LFX/E26/7"/10W/30K (Warm White) 88671-SU | LFX/E26/7"/10W/40K (Cool White)

LED Life Hours Base Watts Volts Brightness CRI Beam Angle Dimensions (in) 50000 Hours Medium (E26) 10 120 700 Lumens 80 120° (W)7.5 (H) 5 (D) 7.5

Installation is easy as changing bulb

SHOP NOW

Suitable for garages, basements, hallways, Closets and other low ceiling areas