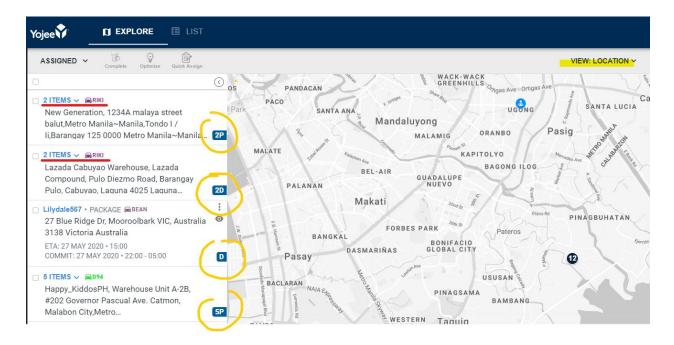

#### Item Filters - View Location

This filter if combined with any of the STATUS ones will show you the tasks aggregated in groups based on the location of each pick-up & drop-off, where if the same address is tied to multiple tasks (items) those will be visually represented.

- 1. Easily switch between Explore & List Views
- 2. Run the "manual order" creation wizard
- 3. Check notifications or log out of the platform
- 4. General filter of tasks (items):
  - a. Unassigned Lists all tasks that do not have a driver assigned to them.
  - *b.* Assigned Lists all items that have a driver assigned for the pick up or drop off.
  - c. All Lists all items created on the system to-date.
  - d. Completed Lists all items that have already been delivered.
- 5. Actions
  - *a.* Complete only when tasks (items) are filtered as "assigned" you can complete an order on behalf of the driver. It also supports "bulk completion".
  - b. Optimize leave the work to our algorithm to find the best route for your driver(s).
  - c. Quick Assign manually assign one or multiple tasks to a driver or a group.
- 6. View Selection applies to the list on the left
  - a. View → Tasks (default) shows all orders as respective tasks (e.g. pickup, drop-off)
  - b. View → Locations shows all tasks group by location (e.g. multiple pickups from the same address)
- 7. Refresh the list or cancel a "selected task"
- 8. Search Bar lookup a specific task by extensive criteria e.g. Tracking Number, Address, Assigned Driver, etc.
- 9. Use "filter widget" or "sort widget"
- 10. Drivers opens a list of all the drivers ever created in the system that can be further filtered based on the need.