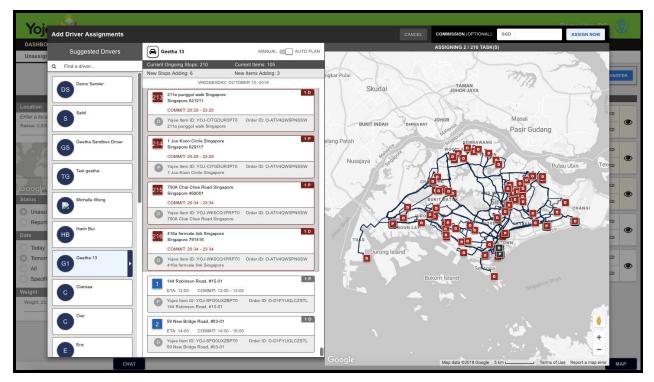

# Item(s) Assignment - Explore View

Allows the dispatcher to select one or more Items, and assign to the available driver(s). The drivers will be shown in both explore view (right) and map view (center), based on the nearest driver location relative to the first sequenced stop.

Figure 5. Items - Explore View, Unassigned Tab

Figure 6. Items - Explore View, Unassigned Tab, Selecting Item(s) on the left & Driver(s) on the right for Assignment

There are two ways you can assign item(s) aka tasks on the Explore View page:

- Optimize system-based optimization
- Quick Assign manual-based optimization

#### Assign Item(s) - Explore View - Quick Assign

You need to select the "unassigned" filter from the drop-down listfirst, to show only those tasks (items) that are ready to be assigned to the driver(s).

Then you need to choose a driver or the group from the floating list on the right hand side to which those tasks will be assigned to.

Once done, *Quick Assign* button in the upper left corner will be clickable.