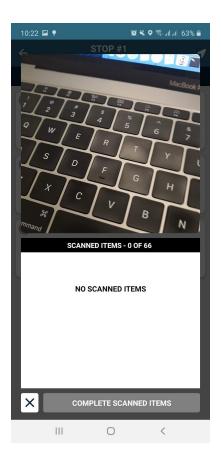

hien nguyen aa<br>hello<br>9 JAN 20, 1108 |
| ٥                                            | SEND                                       |
| III                                          | 0 <                                        |

## Scanning

The scanning feature can be used by drivers to automatically scan the QR code on the item waybill, and submit the completion of the pick up or delivery task. Once scanned, the respective pick up or drop off task will disappear from the driver's task list.

If there are any submissions of electronic proof required at this point (photo and/or signature), the driver will be prompted to submit them after scanning the QR code on the waybill, and before completion of the pick up or drop off task.

Figure 41. Drive Yojee V2., Scanning QR Code on Waybill



View Task History and Status

Completed and reported tasks (highlighted in red) are displayed on the History page of the driver app.

Tasks are listed under the following tabs - 'Today', 'Last 7 days' , 'Last 4 weeks'.

#### Figure 42. Drive Yojee V2., History of Tasks

| 10:23 🖼 🌻                                                                | 9 10 K       | . ♥ 🕸 .all.atl 62% 🛢 |
|--------------------------------------------------------------------------|--------------|----------------------|
| ≡                                                                        | HISTORY      |                      |
| TODAY                                                                    | LAST 4 WEEKS | PRICE                |
| COMPLETED<br>88 Ayer Rajah Cres<br>13 Jan 20 · 09:02 -<br>YOJ-OMW