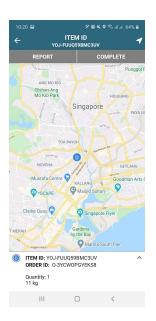

#### Item:

An Item is the physical unit requiring delivery e.g. package, pallet, container etc. Yojee software allows dispatchers to view, manage and dispatch items on an individual basis or in bulk. Each item will have a pick up task and a drop off task.

# Items (Tasks) - Explore View

Take a brief moment to familiarize yourself with the main elements of the "Explore View" page.

It's a map based view for all the tasks associated with the items of a single order or a group.

It assists the dispatchers in locating their drivers and checking the performance. Using many filters available at hand, users can easily find the needed information.

Figure 3. Explore View, Default

Figure 4. Explore View, Default (explained)