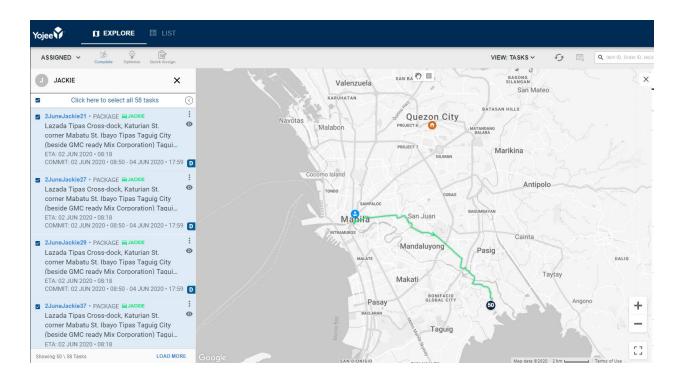

#### Track Driver(s)

Allows the dispatcher to select one or more drivers and track them as they do the deliveries

Figure 8. Items - Explore View, Track Drivers and Tasks