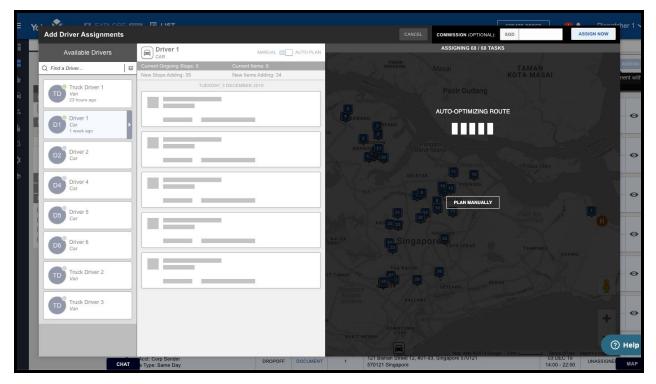

#### Assign Item(s) - Explore View – Optimise

You need to select the "unassigned" filter from the drop-down list first, to show only those tasks (items) that are ready to be assigned to the driver(s).

Then you need to choose a driver or the group from the floating list on the right hand side to which those tasks will be assigned to.

Once done, Optimize button in the upper left corner will be clickable.

Figure 5. Items - Explore View, Configuring Plan settings For Optimisation

| Yojee 🗘 👖 EXPLORE 🗉 LIST                                                                                                                                                                                          |                                                                                                                    |                                                                                                                                        |
|-------------------------------------------------------------------------------------------------------------------------------------------------------------------------------------------------------------------|--------------------------------------------------------------------------------------------------------------------|----------------------------------------------------------------------------------------------------------------------------------------|
| UNASSIGNED ~ B Complete Optimize Quick Assign                                                                                                                                                                     |                                                                                                                    | VIEW: TASKS ~                                                                                                                          |
| Click here to select all 1851 tasks                                                                                                                                                                               |                                                                                                                    |                                                                                                                                        |
| 11111100000000_rikl2_fix + PACKAGE     New Generation, 1234A malaya street     balut,Metro Manila~Manila,Tondo I /     li,Barangay 125 Metro Manila~Manila     COMMIT: 01 JUN 2020 + 03:31 + 03 JUN 2020 + 05:59  | Plan Settings         Epoch Date:       6/3/2020 8:54 AM ~ × 🗂         Selected Drivers: 1       Selected Tasks: 4 | Drivers should                                                                                                                         |
| 1111100000000_riki2_fix + PACKAGE     Lazada Cabuyao Warehouse, Lazada     Ompound, Pulo Diezmo Road, Barangay     Pulo, Cabuyao, Laguna 4025 Laguna     COMMIT: 01 JUN 2020 + 03:31 - 03 JUN 2020 + 05:59        | A Anu                                                                                                              | <ul> <li>Start at current location</li> <li>Start at driver's start location</li> <li>Start at last completed stop location</li> </ul> |
| 11111100000000_riki2_fix - PACKAGE     New Generation, 1234A malaya street     balut,Metro Manila~Manila,Tondo I /     li,Barangay 125 Metro Manila~Manila     COMMIT: 01 JUN 2020 - 03:31 - 03 JUN 2020 - 05:59  | Service Time Settings                                                                                              | Start at hub                                                                                                                           |
| I1111100000000_riki2_fix + PACKAGE     Lazada Cabuyao Warehouse, Lazada     Compound, Pulo Diezmo Road, Barangay     Pulo, Cabuyao, Laguna 4025 Laguna     COMMIT: 01 JUN 2020 + 03:31 + 03 JUN 2020 + 05:59 D No | Service Time Seconds 0 Service Time at Same Location Seconds 0                                                     | Hub Service Time Seconds 0 Hub Distance Buffer Kilometers 0.2                                                                          |
|                                                                                                                                                                                                                   | Advanced Settings                                                                                                  | CANCEL OPTIMISE                                                                                                                        |
| A TIMELINE                                                                                                                                                                                                        | - พ.ศ. บายองเยาะบ                                                                                                  | / o completed (2 Drivers) 2131.00 / 2131.00 Fotor Fill                                                                                 |

The selected Items will be consolidated according to stop location and automatically sequenced in the most optimal route.

For example: If 50 Items were selected from the previous Unassigned tab, and all were being picked up from the same location but scheduled for delivery to three separate locations (e.g. 20 Items, 10 Items, 20 Items), the optimised sequence may be as follows:

- Stop 1 (Pick Up x 50 Items); Commit Time HH:MM to HH:MM, ETA HH:MM
- Stop 2 (Drop Off x 20 Items); Commit Time HH:MM to HH:MM, ETA HH:MM
- Stop 3 (Drop Off x 10 Items); Commit Time HH:MM to HH:MM, ETA HH:MM
- Stop 4 (Drop Off x 20 Items); Commit Time HH:MM to HH:MM, ETA HH:MM

The stops would be sequenced based on the optimal route to meet the commit times in the least possible time.

Figure 6. Items - Explore View, Optimisation Successful

[Image Placeholder]

Based on the output of the auto-optimisation, if stops are unable to meet commit times, these stops will be dropped and not included in the optimised sequence.