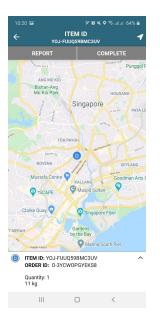

#### Item:

An Item is the physical unit requiring delivery e.g. package, pallet, container etc. Yojee software allows dispatchers to view, manage and dispatch items on an individual basis or in bulk. Each item will have a pick up task and a drop off task.

# Items (Tasks) - Explore View

Take a brief moment to familiarize yourself with the main elements of the "Explore View" page.

It's a map based view for all the tasks associated with the items of a single order or a group.

It assists the dispatchers in locating their drivers and checking the performance. Using many filters available at hand, users can easily find the needed information.

Figure 3. Explore View, Default

Figure 4. Explore View, Default (explained)