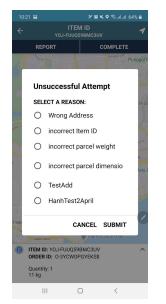

be listed in the Task List. The tasks will be sequenced in the optimum sequence to meet time windows in the least possible time. Each task can be Completed or Reported (delivery exceptions). *Figure 38. Drive Yojee V2., Task List* 



Figure 27. Drive Yojee V2., Task Details



Figure 38. Drive Yojee V2., Task Details Expanded



# **Reporting Failed Tasks**

If the Pick Up or Drop Off of the item has failed, the driver has the ability to report the task. The reasons displayed for reporting can be configured by the dispatcher in the <u>Task Exceptions</u> section of the Dispatcher Interface <u>Settings</u> page, however, the driver can also chose the "Other reasons" option to enter a different reason to those already configured.

#### Figure 39. Drive Yojee V2., Reporting Failed Pick Up



# Task Completion with Electronic Proof

If a driver chooses to complete the task by clicking on the "Finish" button, they will be prompted to either upload a photo or signature or both. This configuration is set by the dispatcher in the <u>Process and Functions Settings</u> section of the <u>Settings</u> page. *Figure 40. Drive Yojee V2., Uploading Photo Proof* 



#### Figure 31. Drive Yojee V2., Uploading Signature Proof



# Chats

The driver is able to communicate with the dispatcher of the same company via the chat page. The Driver App. and the Dispatcher Interface will maintain a log of all conversations between the driver and the dispatcher(s) of this company.

Figure 40. Drive Yojee V2., Chat with Dispatcher

| 10:23 🖾 🌻                                    | 🌮 😰 🔌 🍳 🗟 .al .al 62%