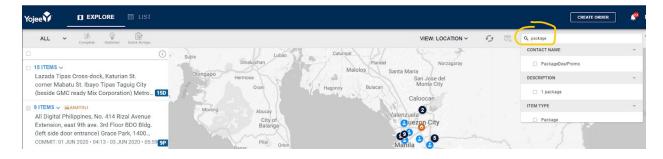

# Items (Tasks) - Explore View

Take a brief moment to familiarize yourself with the main elements of the "Explore View" page.

It's a map based view for all the tasks associated with the items of a single order or a group.

It assists the dispatchers in locating their drivers and checking the performance. Using many filters available at hand, users can easily find the needed information.

Figure 3. Explore View, Default

Figure 4. Explore View, Default (explained)

- 1. Easily switch between Explore & List Views
- 2. Run the "manual order" creation wizard
- 3. Check notifications or log out of the platform
- 4. General filter of tasks (items):
  - a. Unassigned Lists all tasks that do not have a driver assigned to them.
  - *b.* Assigned Lists all items that have a driver assigned for the pick up or drop off.
  - c. All Lists all items created on the system to-date.
  - d. Completed Lists all items that have already been delivered.
- 5. Actions
  - *a.* Complete only when tasks (items) are filtered as "assigned" you can complete an order on behalf of the driver. It also supports "bulk completion".
  - b. Optimize leave the work to our algorithm to find the best route for your driver(s).
  - c. Quick Assign manually assign one or multiple tasks to a driver or a group.
- 6. View Selection applies to the list on the left
  - a. View → Tasks (default) shows all orders as respective tasks (e.g. pickup, drop-off)
  - b. View → Locations shows all tasks group by location (e.g. multiple pickups from the same address)
- 7. Refresh the list or cancel a "selected task"
- 8. Search Bar lookup a specific task by extensive criteria e.g. Tracking Number, Address, Assigned Driver, etc.
- 9. Use "filter widget" or "sort widget"
- 10. Drivers opens a list of all the drivers ever created in the system that can be further filtered based on the need.