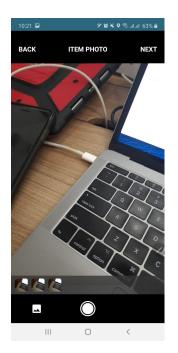

#### Track Driver(s)

Allows the dispatcher to select one or more drivers and track them as they do the deliveries

Figure 8. Items - Explore View, Track Drivers and Tasks