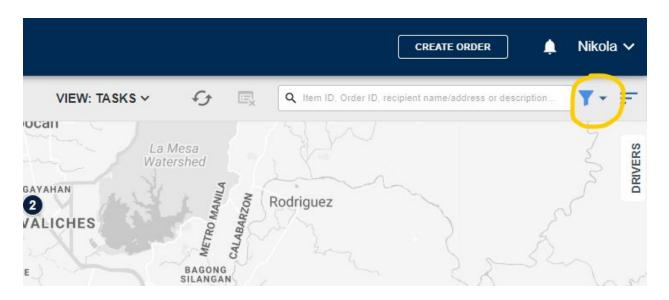

### Item Filters - Explore View

Aside from filtering the tasks (items) by STATUS (unassigned, assigned, completed, all), there are a handful of other useful filters that you can use to further focus only on those tasks or drivers which are in your interest.

#### Item Filters Widget

Further down the road, you can use "Filters Widget" to enhance your search results within the Explore View in which you'll mainly be residing during day-to-day operations.

The widget is composed of two tabs - Basic & Advanced each with the list of fields available under BASIC, DATE, LOCATION, and DETAILS that you can combine to get the needed data.