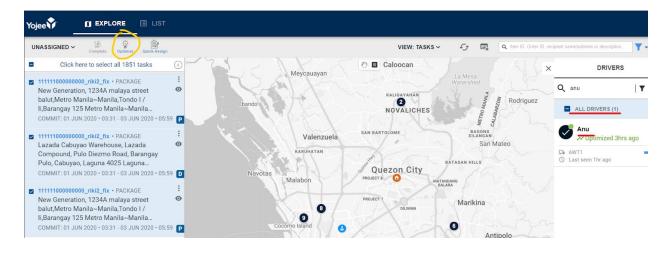

#### Assign Item(s) - Explore View - Quick Assign

You need to select the "unassigned" filter from the drop-down listfirst, to show only those tasks (items) that are ready to be assigned to the driver(s).

Then you need to choose a driver or the group from the floating list on the right hand side to which those tasks will be assigned to.

Once done, *Quick Assign* button in the upper left corner will be clickable.