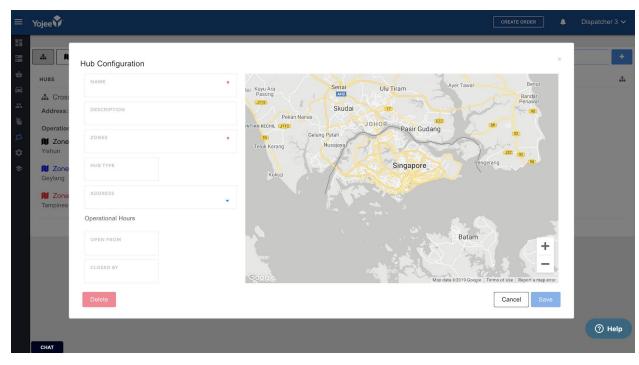

| Figure 47. Network Page, View Zones                                         | 40      |
|-----------------------------------------------------------------------------|---------|
| Figure . Network Page, Create Zone                                          | 41      |
| Figure 49. Network Page, Create Hub                                         | 42      |
| Manage                                                                      | 43      |
| Overview                                                                    | 43      |
| Figure 40. Manage Page, Default View                                        | 43      |
| Figure 41. Settings Page                                                    | 44      |
| User Management                                                             | 44      |
| Figure 42. Manage age, User Management                                      | 44      |
| Drivers                                                                     | 44      |
| Figure 43. Drivers Page, All Drivers and Create Team                        | 45      |
| Add Driver                                                                  | 45      |
| Batch Upload or Driver Details                                              | 46      |
| Create Driver Teams                                                         | 46      |
| Fleet Management                                                            | 49      |
| Senders                                                                     | 50      |
| Content Management                                                          | 51      |
| Notifications                                                               | 52      |
| Branding                                                                    | 54      |
| Proof Of Delivery                                                           | 55      |
| Templates                                                                   | 55      |
| You can find the 'Save button' at the bottom of the list as you scroll thro | ough to |
| the bottom of the screen.                                                   | 58      |
| A                                                                           | 58      |
| Figure 33. Drive Yojee V2., Login                                           | 59      |
| Figure 34. Drive Yojee V2., Enter OTP                                       | 59      |
| Figure 35. Drive Yojee V2, Term and Condition page                          | 60      |
| Task Execution                                                              | 61      |
| Figure 36. Drive Yojee V2., Incoming Task Group Notifications               | 62      |
| Figure 37. Drive Yojee V2. Open task from notification                      | 62      |
| Figure 38. Drive Yojee V2., Task Details Expanded                           | 63      |
| Reporting Failed Tasks                                                      | 64      |
| Figure 39. Drive Yojee V2., Reporting Failed Pick Up                        | 64      |
| Task Completion with Electronic Proof                                       | 65      |
| Chats                                                                       | 65      |
| Figure 40. Drive Yojee V2., Chat with Dispatcher                            | 66      |
| Scanning                                                                    | 66      |
| Figure 41. Drive Yojee V2., Scanning QR Code on Waybill                     | 68      |