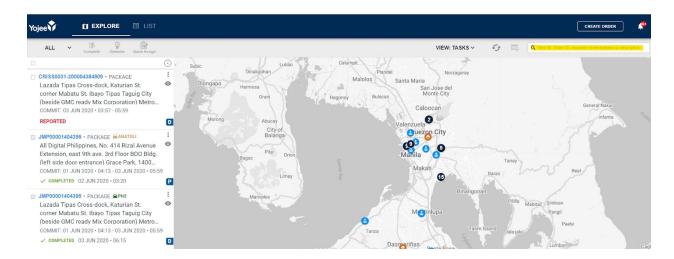

# Items (Tasks) - Explore View

Take a brief moment to familiarize yourself with the main elements of the "Explore View" page.

It's a map based view for all the tasks associated with the items of a single order or a group.

It assists the dispatchers in locating their drivers and checking the performance. Using many filters available at hand, users can easily find the needed information.

Figure 3. Explore View, Default

Figure 4. Explore View, Default (explained)

| Yojee 😚 🕺 🚺 EXPLORE 🗉 LIST .                                                                                                                                                                                                                 |                                                                                                                                |                                                                |
|----------------------------------------------------------------------------------------------------------------------------------------------------------------------------------------------------------------------------------------------|--------------------------------------------------------------------------------------------------------------------------------|----------------------------------------------------------------|
| UNASSIGNED - Complete Optimize Quick Assign                                                                                                                                                                                                  | 5 VIEW: TASKS ~ ·                                                                                                              | 🖅 🖳 🔍 Item ID. Order ID. recipient name/address or description |
| 4       CRISS0031-200004384909 • PACKAGE       Lazada Tipas Cross-dock, Katurian St.       corner Mabatu St. Ibayo Tipas Taguig City       (beside GMC ready Mix Corporation) Metro       COMMIT: 03 JUN 2020 • 03:57 • 05:59       REPORTED | Sube Lubio Calument<br>Dinaliphan Malolos Santa Maria<br>Olongapo Hermosa<br>Orani Hagonoy Bulacan<br>Morong Abucay Valenzuela | 8 9 Point<br>General Nakar<br>Infanta                          |
| JIMP00001405380 • PACKAGE<br>All Digital Philippines, No. 414 Rizal Avenue<br>Extension, east 9th ave. 3rd Floor BDO Bldg.<br>(left side door entrance) Grace Park, 1400<br>COMMT: 01 JUN 2020 • 04:14 • 03 JUN 2020 • 05:59<br>REPORTED     | Chiy of Balanga<br>Balanga<br>Pila Onon<br>Limay                                                                               | Tanay Real                                                     |