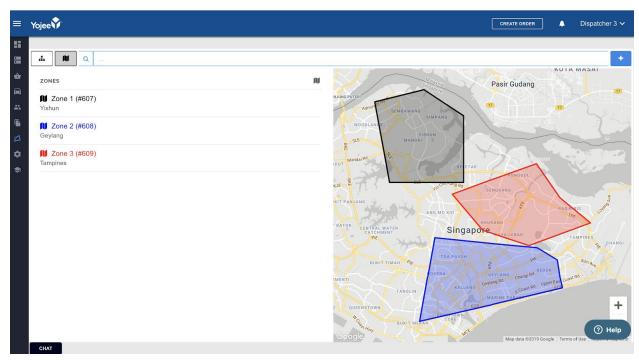

| Figure 47. Network Page, View Zones                                         | 40      |
|-----------------------------------------------------------------------------|---------|
| Figure . Network Page, Create Zone                                          | 41      |
| Figure 49. Network Page, Create Hub                                         | 42      |
| Manage                                                                      | 43      |
| Overview                                                                    | 43      |
| Figure 40. Manage Page, Default View                                        | 43      |
| Figure 41. Settings Page                                                    | 44      |
| User Management                                                             | 44      |
| Figure 42. Manage age, User Management                                      | 44      |
| Drivers                                                                     | 44      |
| Figure 43. Drivers Page, All Drivers and Create Team                        | 45      |
| Add Driver                                                                  | 45      |
| Batch Upload or Driver Details                                              | 46      |
| Create Driver Teams                                                         | 46      |
| Fleet Management                                                            | 49      |
| Senders                                                                     | 50      |
| Content Management                                                          | 51      |
| Notifications                                                               | 52      |
| Branding                                                                    | 54      |
| Proof Of Delivery                                                           | 55      |
| Templates                                                                   | 55      |
| You can find the 'Save button' at the bottom of the list as you scroll thro | ough to |
| the bottom of the screen.                                                   | 58      |
| A                                                                           | 58      |
| Figure 33. Drive Yojee V2., Login                                           | 59      |
| Figure 34. Drive Yojee V2., Enter OTP                                       | 59      |
| Figure 35. Drive Yojee V2, Term and Condition page                          | 60      |
| Task Execution                                                              | 61      |
| Figure 36. Drive Yojee V2., Incoming Task Group Notifications               | 62      |
| Figure 37. Drive Yojee V2. Open task from notification                      | 62      |
| Figure 38. Drive Yojee V2., Task Details Expanded                           | 63      |
| Reporting Failed Tasks                                                      | 64      |
| Figure 39. Drive Yojee V2., Reporting Failed Pick Up                        | 64      |
| Task Completion with Electronic Proof                                       | 65      |
| Chats                                                                       | 65      |
| Figure 40. Drive Yojee V2., Chat with Dispatcher                            | 66      |
| Scanning                                                                    | 66      |
| Figure 41. Drive Yojee V2., Scanning QR Code on Waybill                     | 68      |