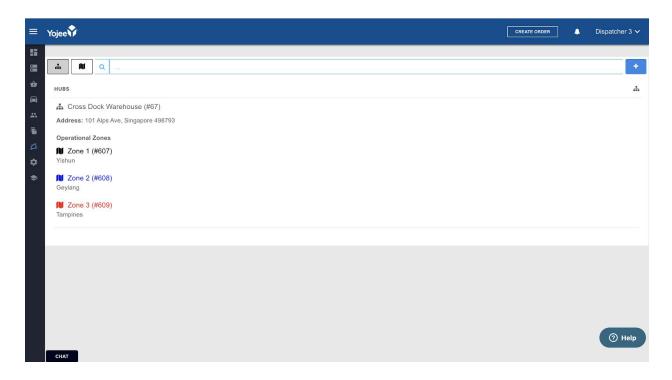

| Figure 47. Network Page, View Zones                                         | 40      |
|-----------------------------------------------------------------------------|---------|
| Figure . Network Page, Create Zone                                          | 41      |
| Figure 49. Network Page, Create Hub                                         | 42      |
| Manage                                                                      | 43      |
| Overview                                                                    | 43      |
| Figure 40. Manage Page, Default View                                        | 43      |
| Figure 41. Settings Page                                                    | 44      |
| User Management                                                             | 44      |
| Figure 42. Manage age, User Management                                      | 44      |
| Drivers                                                                     | 44      |
| Figure 43. Drivers Page, All Drivers and Create Team                        | 45      |
| Add Driver                                                                  | 45      |
| Batch Upload or Driver Details                                              | 46      |
| Create Driver Teams                                                         | 46      |
| Fleet Management                                                            | 49      |
| Senders                                                                     | 50      |
| Content Management                                                          | 51      |
| Notifications                                                               | 52      |
| Branding                                                                    | 54      |
| Proof Of Delivery                                                           | 55      |
| Templates                                                                   | 55      |
| You can find the 'Save button' at the bottom of the list as you scroll thro | ough to |
| the bottom of the screen.                                                   | 58      |
| A                                                                           | 58      |
| Figure 33. Drive Yojee V2., Login                                           | 59      |
| Figure 34. Drive Yojee V2., Enter OTP                                       | 59      |
| Figure 35. Drive Yojee V2, Term and Condition page                          | 60      |
| Task Execution                                                              | 61      |
| Figure 36. Drive Yojee V2., Incoming Task Group Notifications               | 62      |
| Figure 37. Drive Yojee V2. Open task from notification                      | 62      |
| Figure 38. Drive Yojee V2., Task Details Expanded                           | 63      |
| Reporting Failed Tasks                                                      | 64      |
| Figure 39. Drive Yojee V2., Reporting Failed Pick Up                        | 64      |
| Task Completion with Electronic Proof                                       | 65      |
| Chats                                                                       | 65      |
| Figure 40. Drive Yojee V2., Chat with Dispatcher                            | 66      |
| Scanning                                                                    | 66      |
| Figure 41. Drive Yojee V2., Scanning QR Code on Waybill                     | 68      |