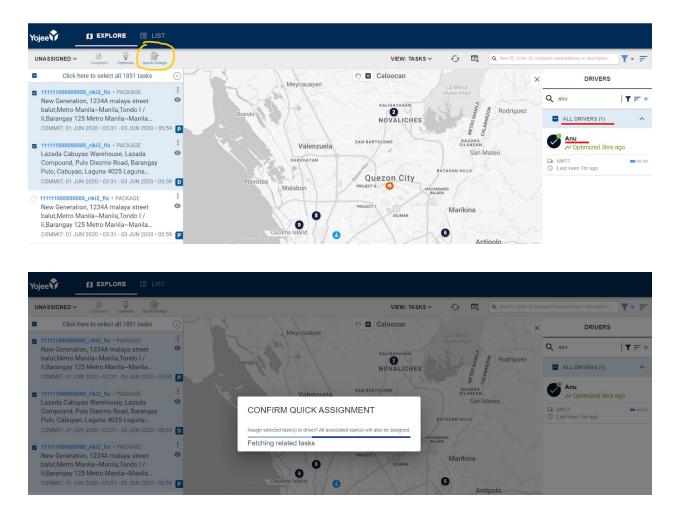

#### Assign Item(s) - Explore View - Quick Assign

You need to select the "unassigned" filter from the drop-down listfirst, to show only those tasks (items) that are ready to be assigned to the driver(s).

Then you need to choose a driver or the group from the floating list on the right hand side to which those tasks will be assigned to.

Once done, *Quick Assign* button in the upper left corner will be clickable.