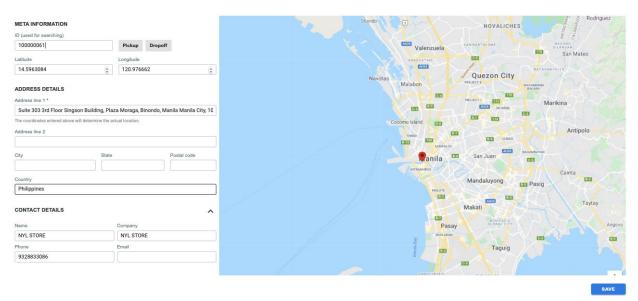

ID 3 | 1                  | REQUIRED | Ξ      |
| ORD  | ER DETAILS         |                    |          | - 🗆    |
|      | Sender ID          | ()<br>()           | REQUIRED |        |
|      | CANCEL             | PREVIEW SAVE       | () s     | upport |

You can find the 'Save button' at the bottom of the list as you scroll through to the bottom of the screen.

#### Addresses

In Addresses you can upload the longitude and latitude of any addresses you wish to set up as a drop down option when creating an order and adding in your address to collect or drop off to.

This process will also help with making sure the address is geo coded and captured correctly by the mapping system which works in the background and sometimes presents you with an issue reading the address.

EDIT ADDRESS



Figure 33. Drive Yojee V2., Login

| Phone Number *                |
|-------------------------------|
| +65 ~                         |
| LOGIN                         |
| Dispatcher? LOGIN HERE        |
| Select Company Point To Local |
|                               |

Figure 34. Drive Yojee V2., Enter OTP



Figure 35. Drive Yojee V2, Term and Condition page



After logging into the application, select your vehicle type. Vehicle types will be determined by the Dispatcher in the Dispatch Application.

#### Task Execution

To start delivery, click "Accept" on the incoming task notifications, as shown below.

Note: Tasks that are not accepted within 20 minutes of assignment will no longer be able to be accepted by the driver. These tasks will automatically be returned to the Unassigne