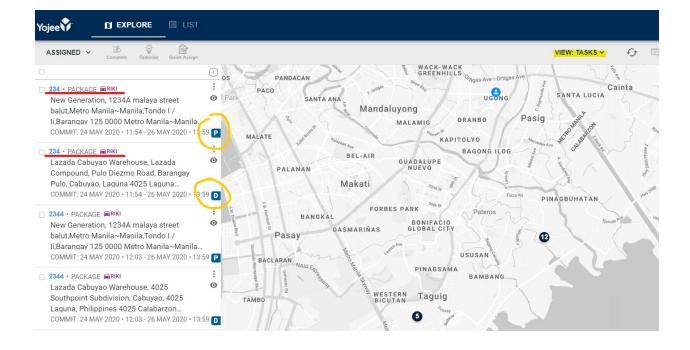

Item Filters - View Tasks

This filter if combined with any of the STATUS ones will show you the tasks by pickup & drop-off location separately, where if multiple tasks are present each pickup will correspond to respective drop-off.

- 1. Easily switch between Explore & List Views
- 2. Run the "manual order" creation wizard
- 3. Check notifications or log out of the platform
- 4. General filter of tasks (items):
  - a. Unassigned Lists all tasks that do not have a driver assigned to them.
  - *b.* Assigned Lists all items that have a driver assigned for the pick up or drop off.
  - c. All Lists all items created on the system to-date.
  - d. Completed Lists all items that have already been delivered.
- 5. Actions
  - *a.* Complete only when tasks (items) are filtered as "assigned" you can complete an order on behalf of the driver. It also supports "bulk completion".
  - b. Optimize leave the work to our algorithm to find the best route for your driver(s).
  - c. Quick Assign manually assign one or multiple tasks to a driver or a group.
- 6. View Selection applies to the list on the left
  - a. View → Tasks (default) shows all orders as respective tasks (e.g. pickup, drop-off)
  - b. View → Locations shows all tasks group by location (e.g. multiple pickups from the same address)
- 7. Refresh the list or cancel a "selected task"
- 8. Search Bar lookup a specific task by extensive criteria e.g. Tracking Number, Address, Assigned Driver, etc.
- 9. Use "filter widget" or "sort widget"
- 10. Drivers opens a list of all the drivers ever created in the system that can be further filtered based on the need.