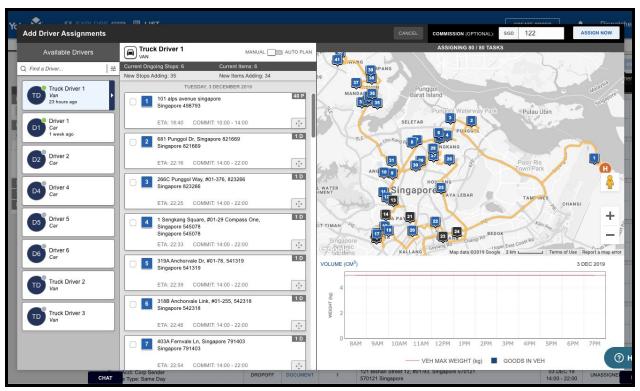

The stops would be sequenced based on the optimal route to meet the commit times in the least possible time.

Figure 6. Items - Explore View, Optimisation Successful

[Image Placeholder]

Based on the output of the auto-optimisation, if stops are unable to meet commit times, these stops will be dropped and not included in the optimised sequence.

Figure 7. Items - Explore View, Optimisation Successful With Dropped Tasks

[Image Placeholder]

Clicking "Assign" will assign the pick-up and drop-off to the selected driver(s)