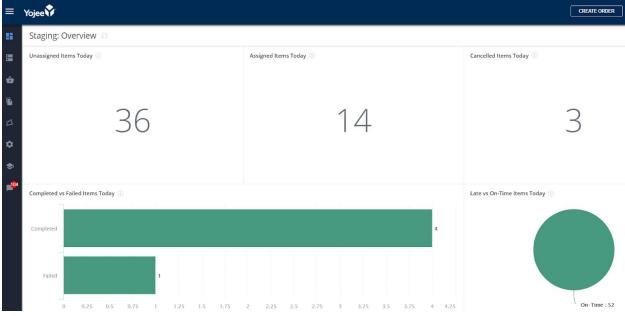

#### Overview

The dashboard is a visual tool that tracks, analyses and displays key performance indicators (KPI), metrics and key data points to monitor the progress of today's deliveries.