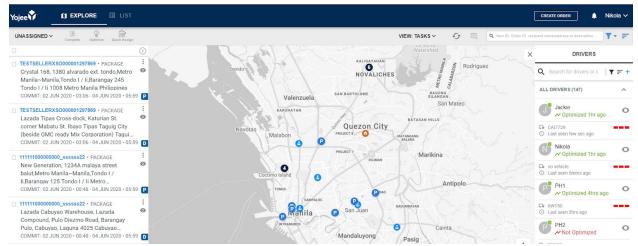

# Item(s) Assignment - Explore View

Allows the dispatcher to select one or more Items, and assign to the available driver(s). The drivers will be shown in both explore view (right) and map view (center), based on the nearest driver location relative to the first sequenced stop.

Figure 5. Items - Explore View, Unassigned Tab

Figure 6. Items - Explore View, Unassigned Tab, Selecting Item(s) on the left & Driver(s) on the right for Assignment

There are two ways you can assign item(s) aka tasks on the Explore View page: