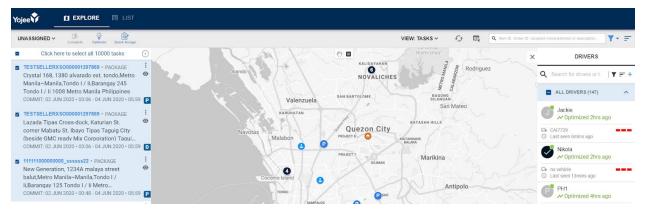

# Item(s) Assignment - Explore View

Allows the dispatcher to select one or more Items, and assign to the available driver(s). The drivers will be shown in both explore view (right) and map view (center), based on the nearest driver location relative to the first sequenced stop.

Figure 5. Items - Explore View, Unassigned Tab

Figure 6. Items - Explore View, Unassigned Tab, Selecting Item(s) on the left & Driver(s) on the right for Assignment

There are two ways you can assign item(s) aka tasks on the Explore View page:

- Optimize system-based optimization
- Quick Assign manual-based optimization