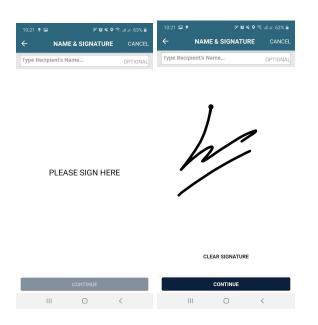

e ability to report the task. The reasons displayed for reporting can be configured by the dispatcher in the <u>Task Exceptions</u> section of the Dispatcher Interface <u>Settings</u> page, however, the driver can also chose the "Other reasons" option to enter a different reason to those already configured.

#### Figure 39. Drive Yojee V2., Reporting Failed Pick Up



# Task Completion with Electronic Proof

If a driver chooses to complete the task by clicking on the "Finish" button, they will be prompted to either upload a photo or signature or both. This configuration is set by the dispatcher in the <u>Process and Functions Settings</u> section of the <u>Settings</u> page. *Figure 40. Drive Yojee V2., Uploading Photo Proof* 



#### Figure 31. Drive Yojee V2., Uploading Signature Proof



# Chats

The driver is able to communicate with the dispatcher of the same company via the chat page. The Driver App. and the Dispatcher Interface will maintain a log of all conversations between the driver and the dispatcher(s) of this company.

Figure 40. Drive Yojee V2., Chat with Dispatcher

| 10:23 🖾 🌻                                    | 🌮 😰 🔌 🍳 🗟 .al .al 62% 🛢                    |
|----------------------------------------------|--------------------------------------------|
| =                                            | СНАТ                                       |
|                                              | 23 DEC 19, 14:26                           |
|                                              | thien nguyen aa                            |
|