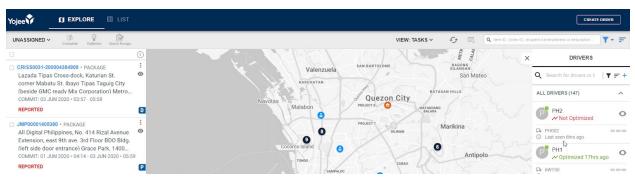

# Items (Tasks) - Explore View

Take a brief moment to familiarize yourself with the main elements of the "Explore View" page.

It's a map based view for all the tasks associated with the items of a single order or a group.

It assists the dispatchers in locating their drivers and checking the performance. Using many filters available at hand, users can easily find the needed information.

Figure 3. Explore View, Default

Figure 4. Explore View, Default (explained)

- 1. Easily switch between Explore & List Views
- 2. Run the "manual order" creation wizard
- 3. Check notifications or log out of the platform
- 4. General filter of tasks (items):
  - a. Unassigned Lists all tasks that do not have a driver assigned to them.
  - *b.* Assigned Lists all items that have a driver assigned for the pick up or drop off.
  - c. All Lists all items created on the system to-date.
  - d. Completed Lists all items that have already been delivered.
- 5. Actions
  - *a.* Complete only when tasks (items) are filtered as "assigned" you can complete an order on behalf of the driver. It also supports "bulk completion".
  - b. Optimize leave the work to our algorithm to find the best route for your driver(s).
  - c. Quick Assign manually assign one or multiple tasks to a driver or a group.
- 6. View Selection applies to the list on the left
  - a. View → Tasks (default) shows all orders as respective tasks (e.g. pickup, drop-off)
  - b. View → Locations shows all tasks group by location (e.g. multiple pickups from the same address)
- 7. Refresh the list or cancel a "selected task"
- 8. Search Bar lookup a specific task by extensive criteria e.g. Tracking Number, Address, Assigned Driver, etc.
- 9. Use "filter widget" or "sort widget"
- 10. Drivers opens a list of all the drivers ever created in the system that can be further filtered based on the need.