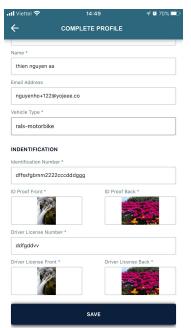

pload profile picture
- Upload identification
- View performance statistics over the following time periods 'Today', 'Last 7 days', and 'Last 4 weeks'.

Figure 43. Drive Yojee V2., Driver Profile

|                  | 😪 🖬 🗎 8:02      |
|------------------|-----------------|
| COMPLE           | TE PROFILE      |
| $\succ$          |                 |
| PERSONAL         |                 |
| Phone Number *   |                 |
| +65 89337272     |                 |
| Name *           |                 |
| Email Address    |                 |
| Vehicle Type *   |                 |
| Van              | $\sim$          |
| IDENTIFICATION   |                 |
| ID Proof Front * | ID Proof Back * |
|                  |                 |

#### Figure 44. Drive Yojee V2., Driver Profile Update