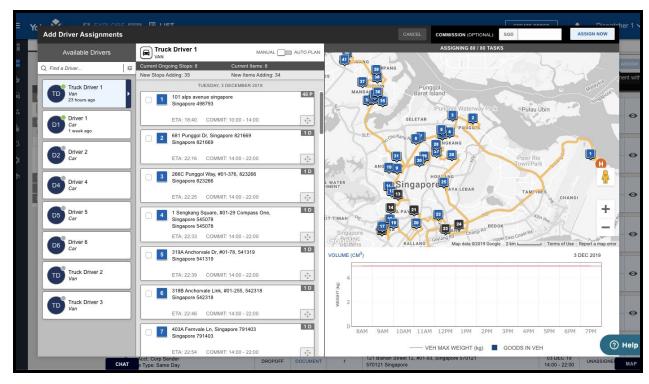

#### Assign Item(s) - Explore View – Optimise

You need to select the "unassigned" filter from the drop-down list first, to show only those tasks (items) that are ready to be assigned to the driver(s).

Then you need to choose a driver or the group from the floating list on the right hand side to which those tasks will be assigned to.

Once done, Optimize button in the upper left corner will be clickable.

Figure 5. Items - Explore View, Configuring Plan settings For Optimisation

| Yojee 🗘 👖 EXPLORE 🗉 LIST                                                                                                                                                                                          |                                                                                                                    |                                                                                                                                        |
|-------------------------------------------------------------------------------------------------------------------------------------------------------------------------------------------------------------------|--------------------------------------------------------------------------------------------------------------------|----------------------------------------------------------------------------------------------------------------------------------------|
| UNASSIGNED ~ B Complete Optimize Quick Assign                                                                                                                                                                     |                                                                                                                    | VIEW: TASKS ~                                                                                                                          |
| Click here to select all 1851 tasks                                                                                                                                                                               |                                                                                                                    |                                                                                                                                        |
| 11111100000000_rikl2_fix + PACKAGE     New Generation, 1234A malaya street     balut,Metro Manila~Manila,Tondo I /     li,Barangay 125 Metro Manila~Manila     COMMIT: 01 JUN 2020 + 03:31 + 03 JUN 2020 + 05:59  | Plan Settings         Epoch Date:       6/3/2020 8:54 AM ~ × 🗂         Selected Drivers: 1       Selected Tasks: 4 | Drivers should                                                                                                                         |
| 1111100000000_riki2_fix + PACKAGE     Lazada Cabuyao Warehouse, Lazada     Ompound, Pulo Diezmo Road, Barangay     Pulo, Cabuyao, Laguna 4025 Laguna     COMMIT: 01 JUN 2020 + 03:31 - 03 JUN 2020 + 05:59        | A Anu                                                                                                              | <ul> <li>Start at current location</li> <li>Start at driver's start location</li> <li>Start at last completed stop location</li> </ul> |
| 11111100000000_riki2_fix - PACKAGE     New Generation, 1234A malaya street     balut,Metro Manila~Manila,Tondo I /     li,Barangay 125 Metro Manila~Manila     COMMIT: 01 JUN 2020 - 03:31 - 03 JUN 2020 - 05:59  | Service Time Settings                                                                                              | Start at hub                                                                                                                           |
| I1111100000000_riki2_fix + PACKAGE     Lazada Cabuyao Warehouse, Lazada     Compound, Pulo Diezmo Road, Barangay     Pulo, Cabuyao, Laguna 4025 Laguna     COMMIT: 01 JUN 2020 + 03:31 + 03 JUN 2020 + 05:59 D No | Service Time Seconds 0 Service Time at Same Location Seconds 0                                                     | Hub Service Time Seconds 0 Hub Distance Buffer Kilometers 0.2                                                                          |
|                                                                                                                                                                                                                   | Advanced Settings                                                                                                  | CANCEL OPTIMISE                                                                                                                        |
| A TIMELINE                                                                                                                                                                                                        | - พ.ศ. บายองเยาะบ                                                                                                  | / o completed (2 Drivers) 2131.00 / 2131.00 Fotor Fill                                                                                 |

The selected Items will be consolidated according to stop location and automatically sequenced in the most optimal route.

For example: If 50 Items were selected from the previous Unassigned tab, and all were being picked up from the same location but scheduled for delivery to three separate locations (e.g. 20 Items, 10 Items, 20 Items), the optimised sequence may be as follows:

- Stop 1 (Pick Up x 50 Items); Commit Time HH:MM to HH:MM, ETA HH:MM
- Stop 2 (Drop Off x 20 Items); Commit Time HH:MM to HH:MM, ETA HH:MM
- Stop 3 (Drop Off x 10 Items); Commit Time HH:MM to HH:MM, ETA HH:MM
- Stop 4 (Drop Off x 20 Items); Commit Time HH:MM to HH:MM, ETA HH:MM

The stops would be sequenced based on the optimal route to meet the commit times in the least possible time.

Figure 6. Items - Explore View, Optimisation Successful

[Image Placeholder]

Based on the output of the auto-optimisation, if stops are unable to meet commit times, these stops will be dropped and not included in the optimised sequence.