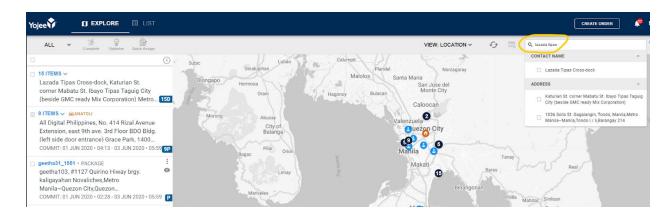

#### Item Filters - Search

With search you can easily look up for tasks (items) based on the specific criteria like the ItemID, Address of the Pick-up & Drop-off, Assigned Driver, Package Type etc.

When you start typing, the system will almost immediately show the "suggested results" based on the category which those keywords potentially belong to.

#### Item Filters - View Location

This filter if combined with any of the STATUS ones will show you the tasks aggregated in groups based on the location of each pick-up & drop-off, where if the same address is tied to multiple tasks (items) those will be visually represented.