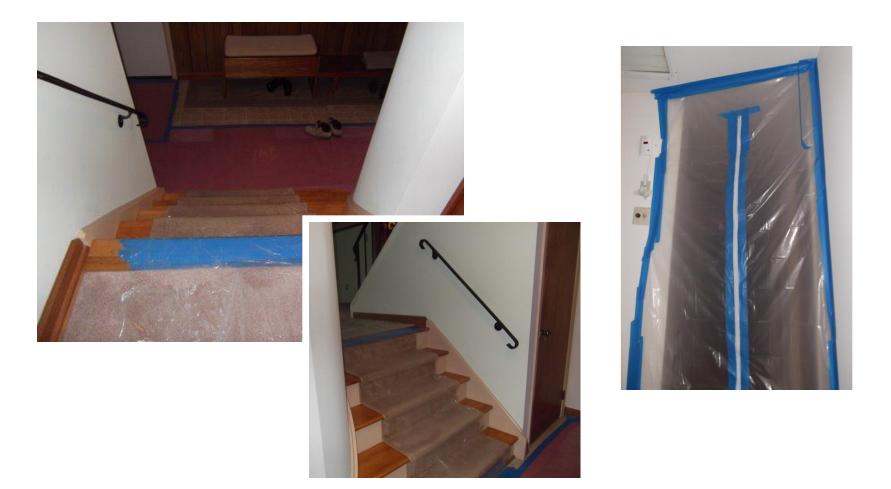

lans

Existing Plan 6-15-2011





Elevation A

Recessed oval mirror over vanity American Standard Princeton tub

(1) marble corner shelf

Electrical Plan 6-15-2011



#### ELECTRICAL:

- The following is included:
- GFI outlet by sink
- Light termination over sink, fixture provided by
- owner, installed by JMC
- Exhaust fan by Nutone 70 CFM with light, vented
- through the attic to the soffit to the exterior • Switch for light termination over sink
- Switch for exhaust fan
- Switch for light in exhaust fan
- Switch/outlet color: Standard white





American Standard Princeton tub

Permit Drawing 6-15-2011





#### **Material Acquisition & Storage**





#### **Confirmation & Inspection set up**





### Day I: Job Start





#### Day I: Garage Set-Up









## Day I: Staging the Area





## Day I: Gutting the Bathroom





### **Day 2: Rough Electrical**



## Day 3: Plumbing



#### **Day 3: Insulation & Fire Blocking**





#### Days 4 & 5: Inspections





#### Days 6 & 7: Installing Sheetrock & Wonderboard





## Day 8: Sanding









## Days 9 through 13: Tile













#### Days 9 through 13: Tile (cont'd)











#### Days 9 through 13: Floor Tile







### Days through 13: Floor Tile (cont'd)









#### Days 9 through 13: Plumbing Fixtures Installation









#### Days 9 through 13: Plumbing Fixtures Installation (cont'd)









#### Days 9 through 13: Plumbing Fixtures Installation (cont'd)



### Day 14: Caulking & Sealing









### Day 14: Cabinetry & Finishes







#### **Day 15: Final Electrical**





#### Day 15: Bath Accessories