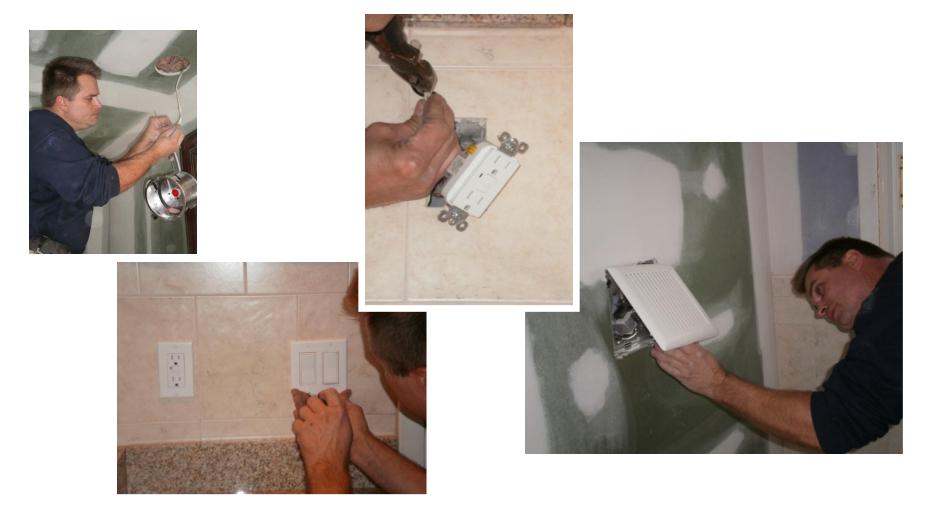

## Day I: Staging the Area





## Day I: Gutting the Bathroom





### **Day 2: Rough Electrical**



## Day 3: Plumbing



#### **Day 3: Insulation & Fire Blocking**





#### Days 4 & 5: Inspections





#### Days 6 & 7: Installing Sheetrock & Wonderboard





## Day 8: Sanding









## Days 9 through 13: Tile













#### Days 9 through 13: Tile (cont'd)











#### Days 9 through 13: Floor Tile







### Days through 13: Floor Tile (cont'd)









#### Days 9 through 13: Plumbing Fixtures Installation









#### Days 9 through 13: Plumbing Fixtures Installation (cont'd)









#### Days 9 through 13: Plumbing Fixtures Installation (cont'd)



### Day 14: Caulking & Sealing









### Day 14: Cabinetry & Finishes







#### **Day 15: Final Electrical**





#### Day 15: Bath Accessories









### Day 17: Painting (optional)





### **Final Walk Through**









#### **Finished Projects**

#### Before





After



































## Remodeling Your Bathroom the JMC Way!