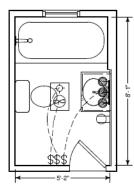

#### ELECTRICAL:

- The following is included:
- GFI outlet by sink
- Light termination over sink, fixture provided by
- owner, installed by JMC
- Exhaust fan by Nutone 70 CFM with light, vented
- through the attic to the soffit to the exterior • Switch for light termination over sink
- Switch for exhaust fan
- Switch for light in exhaust fan
- Switch/outlet color: Standard white