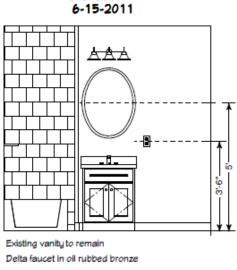

#### Plans

Existing Plan 6-15-2011

Elevation A

Recessed oval mirror over vanity American Standard Princeton tub

(1) marble corner shelf

Electrical Plan 6-15-2011

American Standard Princeton tub

Permit Drawing 6-15-2011