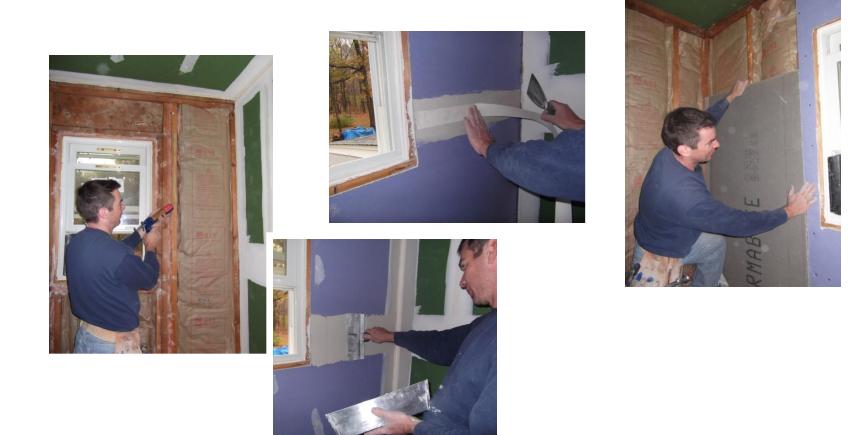

ink
- Light termination over sink, fixture provided by
- owner, installed by JMC
- Exhaust fan by Nutone 70 CFM with light, vented
- through the attic to the soffit to the exterior • Switch for light termination over sink
- Switch for exhaust fan
- Switch for light in exhaust fan
- Switch/outlet color: Standard white





American Standard Princeton tub

Permit Drawing 6-15-2011





#### **Material Acquisition & Storage**





#### **Confirmation & Inspection set up**





### Day I: Job Start





#### Day I: Garage Set-Up









## Day I: Staging the Area





## Day I: Gutting the Bathroom





### **Day 2: Rough Electrical**



## Day 3: Plumbing



#### **Day 3: Insulation & Fire Blocking**





#### Days 4 & 5: Inspections





#### Days 6 & 7: Installing Sheetrock & Wonderboard





## Day 8: Sanding









## Days 9 through 13: Tile













#### Days 9 through 13: Tile (cont'd)











#### Days 9 through 13: Floor Tile







### Days through 13: Floor Tile (cont'd)









#### Days 9 through 13: Plumbing Fixtures Installation









#### Days 9 through 13: Plumbing Fixtures Installation (cont'd)









#### Days 9 through 13: Plumbing Fixtures Installation (cont'd)



### Day 14: Caulking & Sealing









### Day 14: Cabinetry & Finishes







#### **Day 15: Final Electrical**





#### Day 15: Bath Accessories









### Day 17: Painting (optional)





### **Final Walk Through**









#### **Finished Projects**

#### Before





After



































## Remodeling Your Bathroom the JMC Way!