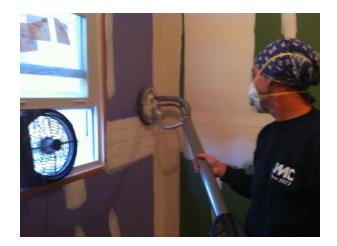

ver sink, fixture provided by
- owner, installed by JMC
- Exhaust fan by Nutone 70 CFM with light, vented
- through the attic to the soffit to the exterior • Switch for light termination over sink
- Switch for exhaust fan
- Switch for light in exhaust fan
- Switch/outlet color: Standard white





American Standard Princeton tub

Permit Drawing 6-15-2011





#### **Material Acquisition & Storage**





#### **Confirmation & Inspection set up**





### Day I: Job Start





#### Day I: Garage Set-Up









## Day I: Staging the Area





## Day I: Gutting the Bathroom





### **Day 2: Rough Electrical**



## Day 3: Plumbing



#### **Day 3: Insulation & Fire Blocking**





#### Days 4 & 5: Inspections





#### Days 6 & 7: Installing Sheetrock & Wonderboard





## Day 8: Sanding









## Days 9 through 13: Tile













#### Days 9 through 13: Tile (cont'd)











#### Days 9 through 13: Floor Tile







### Days through 13: Floor Tile (cont'd)









#### Days 9 through 13: Plumbing Fixtures Installation









#### Days 9 through 13: Plumbing Fixtures Installation (cont'd)









#### Days 9 through 13: Plumbing Fixtures Installation (cont'd)



### Day 14: Caulking & Sealing









### Day 14: Cabinetry & Finishes







#### **Day 15: Final Electrical**





#### Day 15: Bath Accessories









### Day 17: Painting (optional)





### **Final Walk Through**









#### **Finished Projects**

#### Before





After



































## Remodeling Your Bathroom the JMC Way!