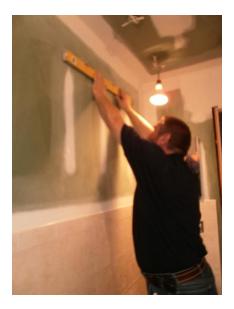

## Day I: Gutting the Bathroom





### **Day 2: Rough Electrical**



## Day 3: Plumbing



#### **Day 3: Insulation & Fire Blocking**





#### Days 4 & 5: Inspections





#### Days 6 & 7: Installing Sheetrock & Wonderboard





## Day 8: Sanding









## Days 9 through 13: Tile













#### Days 9 through 13: Tile (cont'd)











#### Days 9 through 13: Floor Tile







### Days through 13: Floor Tile (cont'd)









#### Days 9 through 13: Plumbing Fixtures Installation









#### Days 9 through 13: Plumbing Fixtures Installation (cont'd)









#### Days 9 through 13: Plumbing Fixtures Installation (cont'd)



### Day 14: Caulking & Sealing









### Day 14: Cabinetry & Finishes







#### **Day 15: Final Electrical**





#### Day 15: Bath Accessories









### Day 17: Painting (optional)





### **Final Walk Through**









#### **Finished Projects**

#### Before





After



































## Remodeling Your Bathroom the JMC Way!