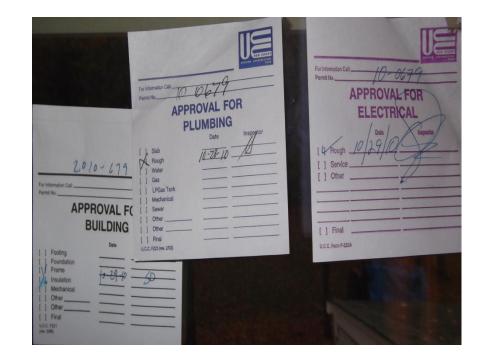

ECTRICAL:

- The following is included:
- GFI outlet by sink
- Light termination over sink, fixture provided by
- owner, installed by JMC
- Exhaust fan by Nutone 70 CFM with light, vented
- through the attic to the soffit to the exterior • Switch for light termination over sink
- Switch for exhaust fan
- Switch for light in exhaust fan
- Switch/outlet color: Standard white





American Standard Princeton tub

Permit Drawing 6-15-2011





#### **Material Acquisition & Storage**





#### **Confirmation & Inspection set up**





### Day I: Job Start





#### Day I: Garage Set-Up









## Day I: Staging the Area





## Day I: Gutting the Bathroom





### **Day 2: Rough Electrical**



## Day 3: Plumbing



#### **Day 3: Insulation & Fire Blocking**





#### Days 4 & 5: Inspections





#### Days 6 & 7: Installing Sheetrock & Wonderboard





## Day 8: Sanding









## Days 9 through 13: Tile













#### Days 9 through 13: Tile (cont'd)











#### Days 9 through 13: Floor Tile







### Days through 13: Floor Tile (cont'd)









#### Days 9 through 13: Plumbing Fixtures Installation









#### Days 9 through 13: Plumbing Fixtures Installation (cont'd)









#### Days 9 through 13: Plumbing Fixtures Installation (cont'd)



### Day 14: Caulking & Sealing









### Day 14: Cabinetry & Finishes







#### **Day 15: Final Electrical**





#### Day 15: Bath Accessories









### Day 17: Painting (optional)





### **Final Walk Through**









#### **Finished Projects**

#### Before





After



































## Remodel