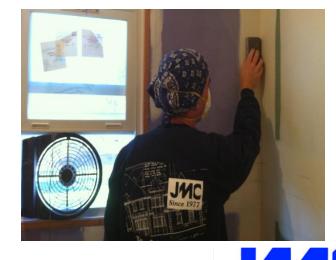

r sink, fixture provided by
- owner, installed by JMC
- Exhaust fan by Nutone 70 CFM with light, vented
- through the attic to the soffit to the exterior • Switch for light termination over sink
- Switch for exhaust fan
- Switch for light in exhaust fan
- Switch/outlet color: Standard white





American Standard Princeton tub

Permit Drawing 6-15-2011





#### **Material Acquisition & Storage**





#### **Confirmation & Inspection set up**





### Day I: Job Start





#### Day I: Garage Set-Up









## Day I: Staging the Area





## Day I: Gutting the Bathroom





### **Day 2: Rough Electrical**



## Day 3: Plumbing



#### **Day 3: Insulation & Fire Blocking**





#### Days 4 & 5: Inspections





#### Days 6 & 7: Installing Sheetrock & Wonderboard





## Day 8: Sanding









## Days 9 through 13: Tile













#### Days 9 through 13: Tile (cont'd)











#### Days 9 through 13: Floor Tile







### Days through 13: Floor Tile (cont'd)









#### Days 9 through 13: Plumbing Fixtures Installation









#### Days 9 through 13: Plumbing Fixtures Installation (cont'd)









#### Days 9 through 13: Plumbing Fixtures Installation (cont'd)



### Day 14: Caulking & Sealing









### Day 14: Cabinetry & Finishes







#### **Day 15: Final Electrical**





#### Day 15: Bath Accessories









### Day 17: Painting (optional)





### **Final Walk Through**









#### **Finished Projects**

#### Before





After



































## Remodeling Your Bathroom the JMC Way!