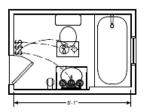

#### Plans

Existing Plan 6-15-2011

Elevation A

Recessed oval mirror over vanity American Standard Princeton tub

(1) marble corner shelf

Electrical Plan 6-15-2011