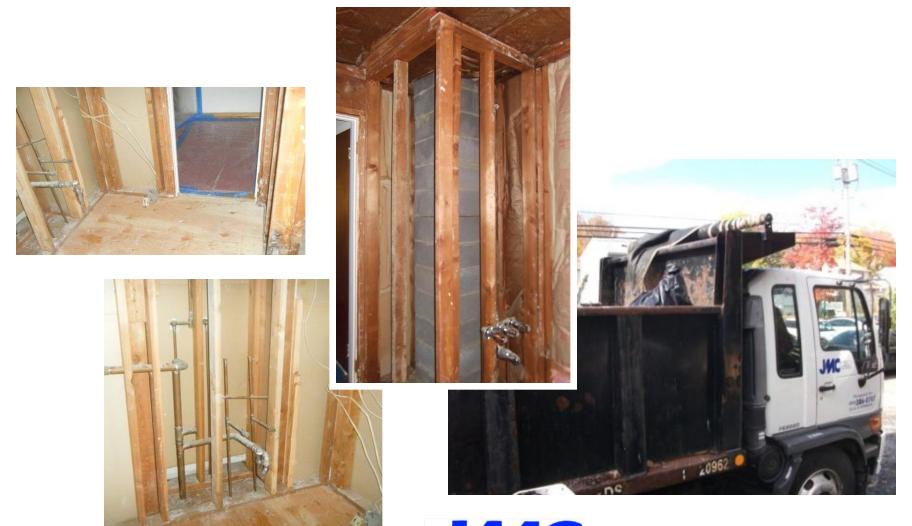

levation A

Recessed oval mirror over vanity American Standard Princeton tub

(1) marble corner shelf

Electrical Plan 6-15-2011



#### ELECTRICAL:

- The following is included:
- GFI outlet by sink
- Light termination over sink, fixture provided by
- owner, installed by JMC
- Exhaust fan by Nutone 70 CFM with light, vented
- through the attic to the soffit to the exterior • Switch for light termination over sink
- Switch for exhaust fan
- Switch for light in exhaust fan
- Switch/outlet color: Standard white





American Standard Princeton tub

Permit Drawing 6-15-2011





#### **Material Acquisition & Storage**





#### **Confirmation & Inspection set up**





### Day I: Job Start





#### Day I: Garage Set-Up









## Day I: Staging the Area





## Day I: Gutting the Bathroom





### **Day 2: Rough Electrical**



## Day 3: Plumbing



#### **Day 3: Insulation & Fire Blocking**





#### Days 4 & 5: Inspections





#### Days 6 & 7: Installing Sheetrock & Wonderboard





## Day 8: Sanding









## Days 9 through 13: Tile













#### Days 9 through 13: Tile (cont'd)











#### Days 9 through 13: Floor Tile







### Days through 13: Floor Tile (cont'd)









#### Days 9 through 13: Plumbing Fixtures Installation









#### Days 9 through 13: Plumbing Fixtures Installation (cont'd)









#### Days 9 through 13: Plumbing Fixtures Installation (cont'd)



### Day 14: Caulking & Sealing









### Day 14: Cabinetry & Finishes







#### **Day 15: Final Electrical**





#### Day 15: Bath Accessories









### Day 17: Painting (optional