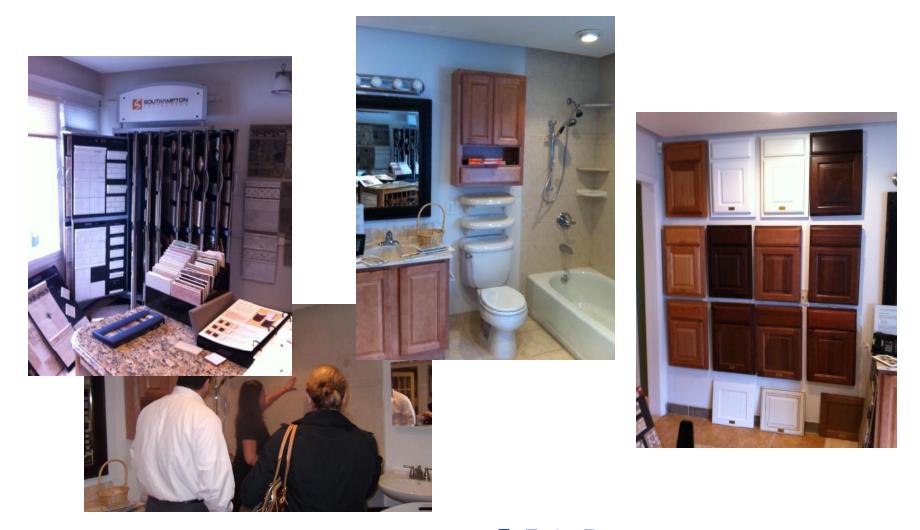

|
|                                                                                                                                                                                                                |                                                                                                                              |                                                                                      |                                                                                  |                                                                                                                        |                                                                                                         |

#### **Showroom Visit**



#### **Preconstruction Meeting**



#### Plans

Existing Plan 6-15-2011





Elevation A

Recessed oval mirror over vanity American Standard Princeton tub

(1) marble corner shelf

Electrical Plan 6-15-2011



#### ELECTRICAL:

- The following is included:
- GFI outlet by sink
- Light termination over sink, fixture provided by
- owner, installed by JMC
- Exhaust fan by Nutone 70 CFM with light, vented
- through the attic to the soffit to the exterior • Switch for light termination over sink
- Switch for exhaust fan
- Switch for light in exhaust fan
- Switch/outlet color: Standard white





American Standard Princeton tub

Permit Drawing 6-15-2011





#### **Material Acquisition & Storage**





#### **Confirmation & Inspection set up**





### Day I: Job Start





#### Day I: Garage