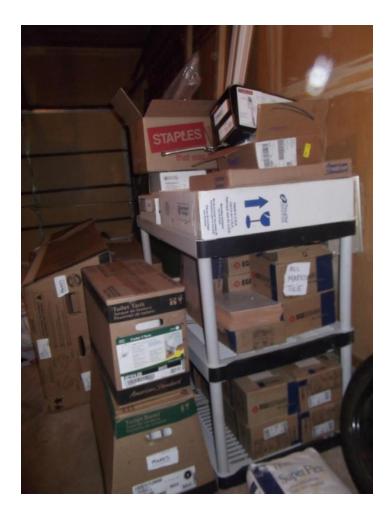

*Preconstruction Meeting**



#### Plans

Existing Plan 6-15-2011





Elevation A

Recessed oval mirror over vanity American Standard Princeton tub

(1) marble corner shelf

Electrical Plan 6-15-2011



#### ELECTRICAL:

- The following is included:
- GFI outlet by sink
- Light termination over sink, fixture provided by
- owner, installed by JMC
- Exhaust fan by Nutone 70 CFM with light, vented
- through the attic to the soffit to the exterior • Switch for light termination over sink
- Switch for exhaust fan
- Switch for light in exhaust fan
- Switch/outlet color: Standard white





American Standard Princeton tub

Permit Drawing 6-15-2011





#### **Material Acquisition & Storage**





#### **Confirmation & Inspection set up**





### Day I: Job Start





#### Day I: Garage Set-Up









## Day I: Staging the Area





## Day I: Gutting the Bathroom





### **Day 2: Rough Electrical**



## Day 3: Plumbing



#### **Day 3: Insulation & Fire Blocking**





#### Days 4 & 5: Inspections





#### Days 6 & 7: Installing Sheetrock & Wonderboard





## Day 8: Sanding









## Days 9 through 13: Tile













#### Days 9 through 13: Tile (cont'd)











#### Days 9 through 13: Floor Tile







### Days through 13: Floor Tile (cont'd)









#### Days 9 through 13: Plumbing Fixtures Installation









#### Days 9 through 13: Plumbing Fixtures Installation (cont'd)









#### Days 9 through 13: Plumbing Fixtures Installation (cont'd)



### Day 14: Caulking & Sealing









### Day 14: Cabinetry & Finishes







#### **Day 15: Final Electrical**