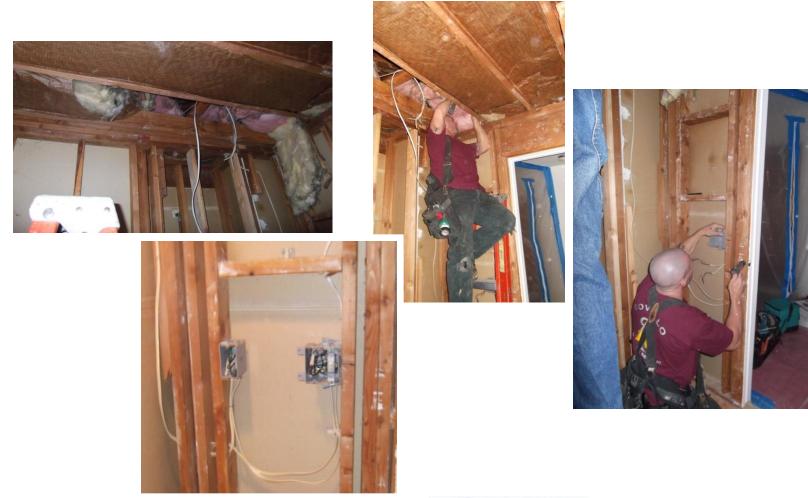

vanity American Standard Princeton tub

(1) marble corner shelf

Electrical Plan 6-15-2011



#### ELECTRICAL:

- The following is included:
- GFI outlet by sink
- Light termination over sink, fixture provided by
- owner, installed by JMC
- Exhaust fan by Nutone 70 CFM with light, vented
- through the attic to the soffit to the exterior • Switch for light termination over sink
- Switch for exhaust fan
- Switch for light in exhaust fan
- Switch/outlet color: Standard white





American Standard Princeton tub

Permit Drawing 6-15-2011





#### **Material Acquisition & Storage**





#### **Confirmation & Inspection set up**





### Day I: Job Start





#### Day I: Garage Set-Up









## Day I: Staging the Area





## Day I: Gutting the Bathroom





### **Day 2: Rough Electrical**



## Day 3: Plumbing



#### **Day 3: Insulation & Fire Blocking**





#### Days 4 & 5: Inspections





#### Days 6 & 7: Installing Sheetrock & Wonderboard





## Day 8: Sanding









## Days 9 through 13: Tile













#### Days 9 through 13: Tile (cont'd)











#### Days 9 through 13: Floor Tile







### Days through 13: Floor Tile (cont'd)









#### Days 9 through 13: Plumbing Fixtures Installation









#### Days 9 through 13: Plumbing Fixtures Installation (cont'd)









#### Days 9 through 13: Plumbing Fixtures Installation (cont'd)



### Day 14: Caulking & Sealing









### Day 14: Cabinetry & Finishes







#### **Day 15: Final Electrical**





#### Day 15: Bath Accessories









### Day 17: Painting (optional)





### **Final Walk Through**