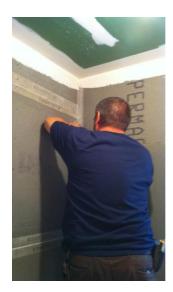

ner, installed by JMC
- Exhaust fan by Nutone 70 CFM with light, vented
- through the attic to the soffit to the exterior • Switch for light termination over sink
- Switch for exhaust fan
- Switch for light in exhaust fan
- Switch/outlet color: Standard white





American Standard Princeton tub

Permit Drawing 6-15-2011





#### **Material Acquisition & Storage**





#### **Confirmation & Inspection set up**





### Day I: Job Start





#### Day I: Garage Set-Up









## Day I: Staging the Area





## Day I: Gutting the Bathroom





### **Day 2: Rough Electrical**



## Day 3: Plumbing



#### **Day 3: Insulation & Fire Blocking**





#### Days 4 & 5: Inspections





#### Days 6 & 7: Installing Sheetrock & Wonderboard





## Day 8: Sanding









## Days 9 through 13: Tile













#### Days 9 through 13: Tile (cont'd)











#### Days 9 through 13: Floor Tile







### Days through 13: Floor Tile (cont'd)









#### Days 9 through 13: Plumbing Fixtures Installation









#### Days 9 through 13: Plumbing Fixtures Installation (cont'd)









#### Days 9 through 13: Plumbing Fixtures Installation (cont'd)



### Day 14: Caulking & Sealing









### Day 14: Cabinetry & Finishes







#### **Day 15: Final Electrical**





#### Day 15: Bath Accessories









### Day 17: Painting (optional)





### **Final Walk Through**









#### **Finished Projects**

#### Before





After



































## Remodeling Your Bathroom the JMC Way!