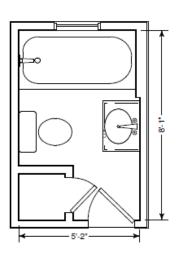

#### Plans

Existing Plan 6-15-2011

Elevation A

Recessed oval mirror over vanity American Standard Princeton tub

(1) marble corner shelf

Electrical Plan 6-15-2011