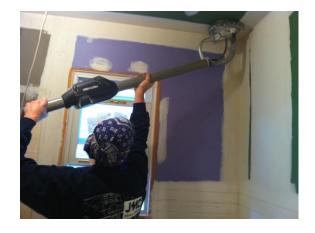

sink, fixture provided by
- owner, installed by JMC
- Exhaust fan by Nutone 70 CFM with light, vented
- through the attic to the soffit to the exterior • Switch for light termination over sink
- Switch for exhaust fan
- Switch for light in exhaust fan
- Switch/outlet color: Standard white





American Standard Princeton tub

Permit Drawing 6-15-2011





#### **Material Acquisition & Storage**





#### **Confirmation & Inspection set up**





### Day I: Job Start





#### Day I: Garage Set-Up









## Day I: Staging the Area





## Day I: Gutting the Bathroom





### **Day 2: Rough Electrical**



## Day 3: Plumbing



#### **Day 3: Insulation & Fire Blocking**





#### Days 4 & 5: Inspections





#### Days 6 & 7: Installing Sheetrock & Wonderboard





## Day 8: Sanding









## Days 9 through 13: Tile













#### Days 9 through 13: Tile (cont'd)











#### Days 9 through 13: Floor Tile







### Days through 13: Floor Tile (cont'd)









#### Days 9 through 13: Plumbing Fixtures Installation









#### Days 9 through 13: Plumbing Fixtures Installation (cont'd)









#### Days 9 through 13: Plumbing Fixtures Installation (cont'd)



### Day 14: Caulking & Sealing









### Day 14: Cabinetry & Finishes







#### **Day 15: Final Electrical**





#### Day 15: Bath Accessories









### Day 17: Painting (optional)





### **Final Walk Through**









#### **Finished Projects**

#### Before





After



































## Remodeling Your Bathroom the JMC Way!