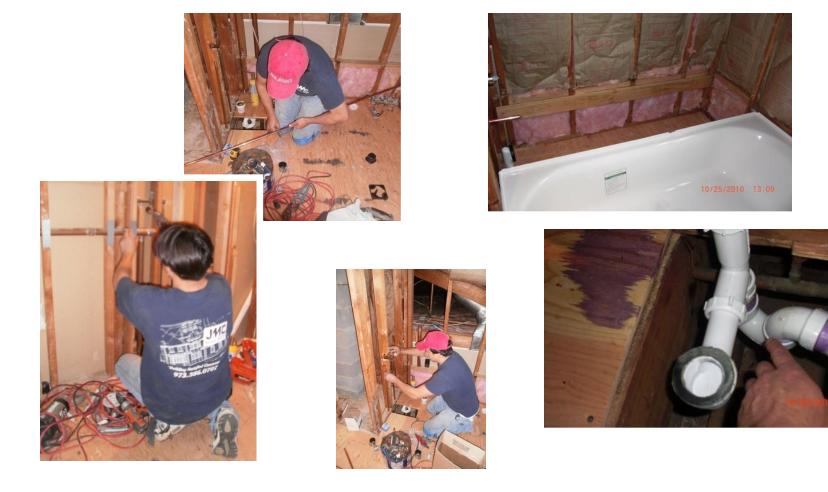

ard Princeton tub

(1) marble corner shelf

Electrical Plan 6-15-2011



#### ELECTRICAL:

- The following is included:
- GFI outlet by sink
- Light termination over sink, fixture provided by
- owner, installed by JMC
- Exhaust fan by Nutone 70 CFM with light, vented
- through the attic to the soffit to the exterior • Switch for light termination over sink
- Switch for exhaust fan
- Switch for light in exhaust fan
- Switch/outlet color: Standard white





American Standard Princeton tub

Permit Drawing 6-15-2011





#### **Material Acquisition & Storage**





#### **Confirmation & Inspection set up**





### Day I: Job Start





#### Day I: Garage Set-Up









## Day I: Staging the Area





## Day I: Gutting the Bathroom





### **Day 2: Rough Electrical**



## Day 3: Plumbing



#### **Day 3: Insulation & Fire Blocking**





#### Days 4 & 5: Inspections





#### Days 6 & 7: Installing Sheetrock & Wonderboard





## Day 8: Sanding









## Days 9 through 13: Tile













#### Days 9 through 13: Tile (cont'd)











#### Days 9 through 13: Floor Tile







### Days through 13: Floor Tile (cont'd)









#### Days 9 through 13: Plumbing Fixtures Installation









#### Days 9 through 13: Plumbing Fixtures Installation (cont'd)









#### Days 9 through 13: Plumbing Fixtures Installation (cont'd)



### Day 14: Caulking & Sealing









### Day 14: Cabinetry & Finishes







#### **Day 15: Final Electrical**





#### Day 15: Bath Accessories









### Day 17: Painting (optional)





### **Final Walk Through**









#### **Finished