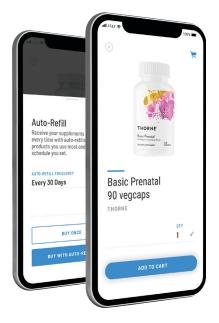

#### AUTO-REFILL

- With the Wellevate app, signing up for auto-refill is easier than ever.
- Stay on track of your treatment plan.

#### RECOMMENDATIONS

- Easily view and order your recommendations, including any notes, attachments or downloadable documents provided.
- Dosage and frequency are always close at hand.