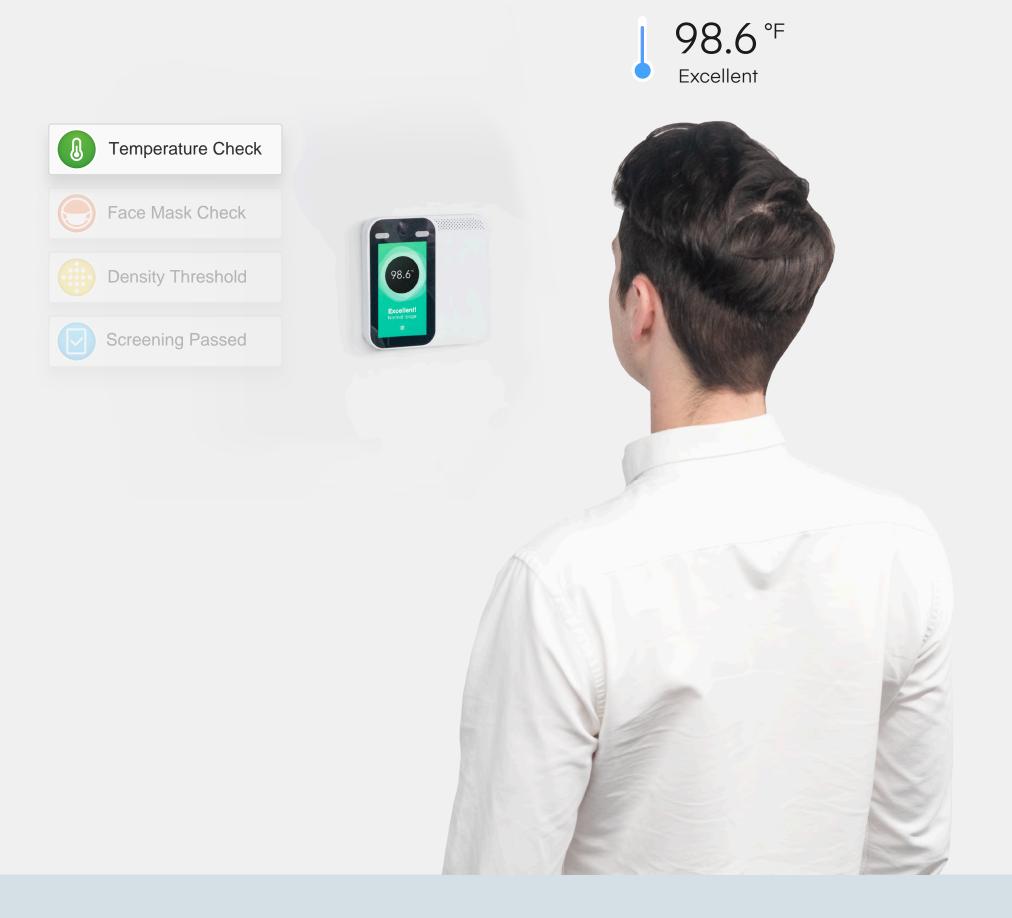

#### **Face Mask & Screening Questions**

Advanced onboard processing checks for facial coverings, while our mobile web solution makes it easy to customize screening questions.

#### **Starts Automatically with Precision**

LivMote uses a tiny LIDAR system to automatically detect people coming in close proximity, starting only when the user is in the right position.

### Sleek hardware, Intuitive experience

LivMote automates workplace screening and gives you the ability to customize the screening process instantly.