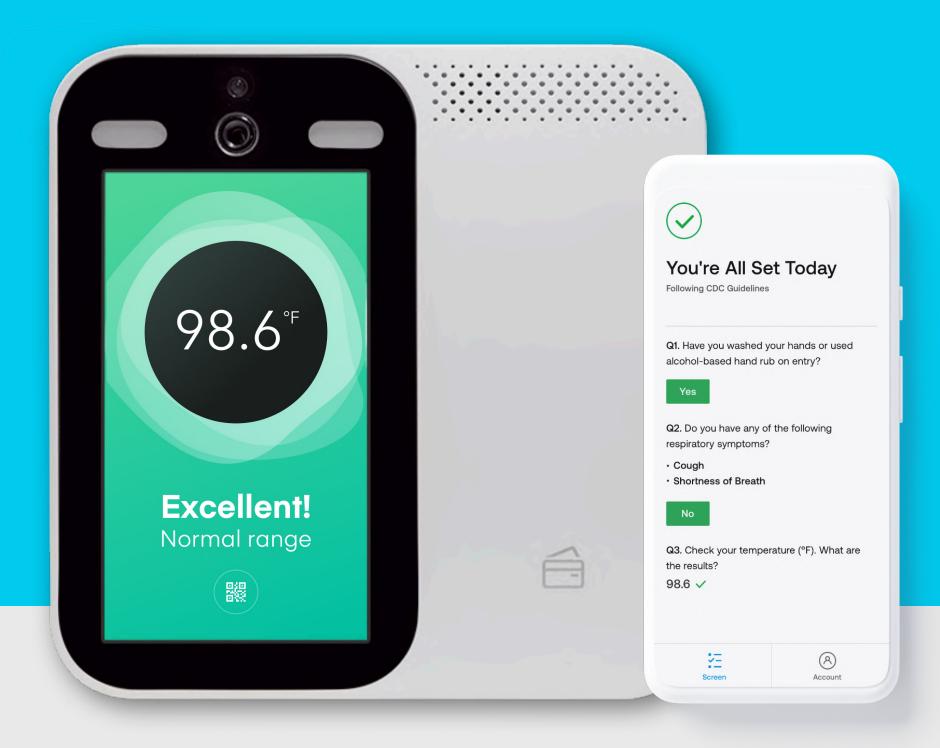

## Accurate and fast temperature check

LivMote combines power infrared and environmental sensors to perform a non-invasive and **highly accurate** temperature measure in **0.2 seconds**.

### Zero touchpoints, away from staff

LivMote is **completely touchless**, starting automatically using LIDAR technology and Al. Our mobile web app can be used for self check ins and answering screening questions.

## Eliminate manual monitoring and reporting with our cloud-connected platform

No need to assign staff to temperature guns or manually monitor compliance. Our platform built on Microsoft Azure gives you full control of compliance policies, alerts & notifications, and reporting. And it can integrate with your existing systems.