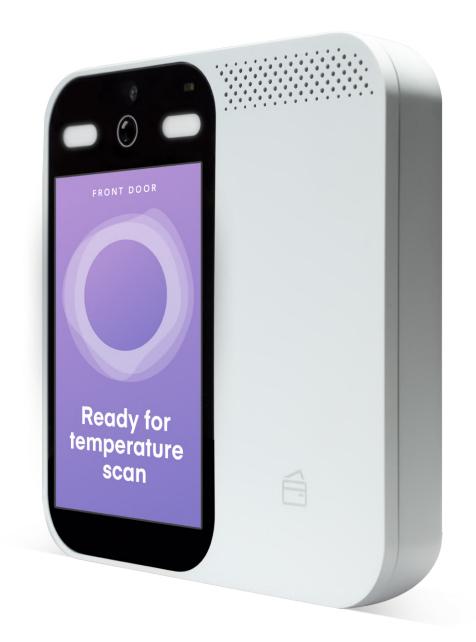

## Accurate and fast temperature check

LivMote combines power infrared and environmental sensors to perform a non-invasive and **highly accurate** temperature measure in **0.2 seconds**.

### Zero touchpoints, away from staff

LivMote is **completely touchless**, starting automatically using LIDAR technology and Al. Our mobile web app can be used for self check ins and answering screening questions.

#### **Starts Automatically with Precision**

LivMote uses a tiny LIDAR system to automatically detect people coming in close proximity, starting only when the user is in the right position.

### Sleek hardware, Intuitive experience

LivMote automates workplace screening and gives you the ability to customize the screening process instantly.