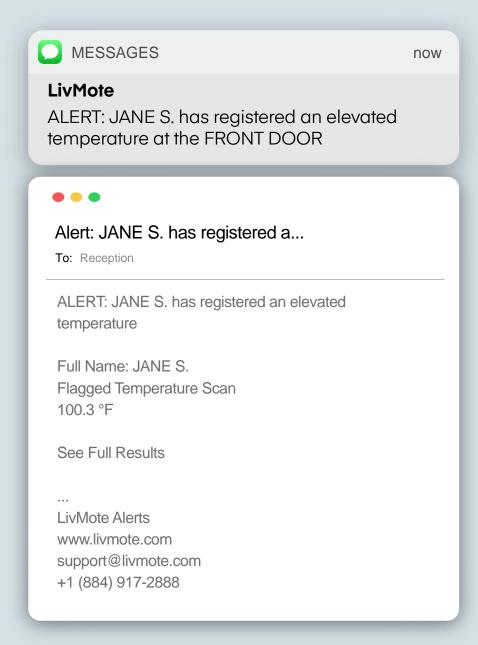

#### **Real-time Email and SMS Notifications**

Get instant notifications to all of the people who need to know with customizable email and SMS alerts in real-time.