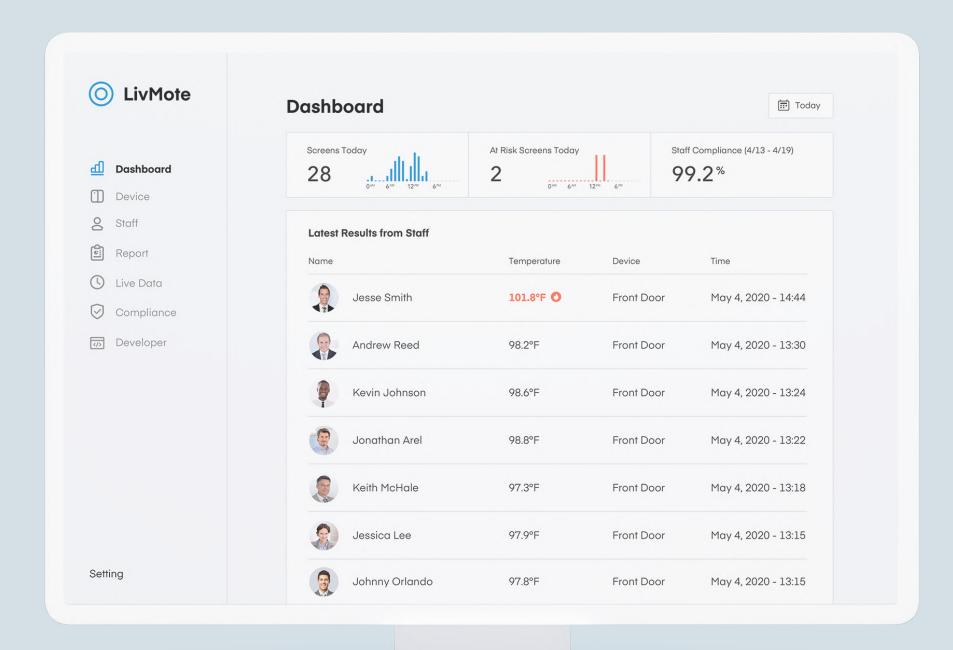

## Eliminate manual monitoring and reporting with our cloud-connected platform

No need to assign staff to temperature guns or manually monitor compliance. Our platform built on Microsoft Azure gives you full control of compliance policies, alerts & notifications, and reporting. And it can integrate with your existing systems.

#### **Real-time Email and SMS Notifications**

Get instant notifications to all of the people who need to know with customizable email and SMS alerts in real-time.