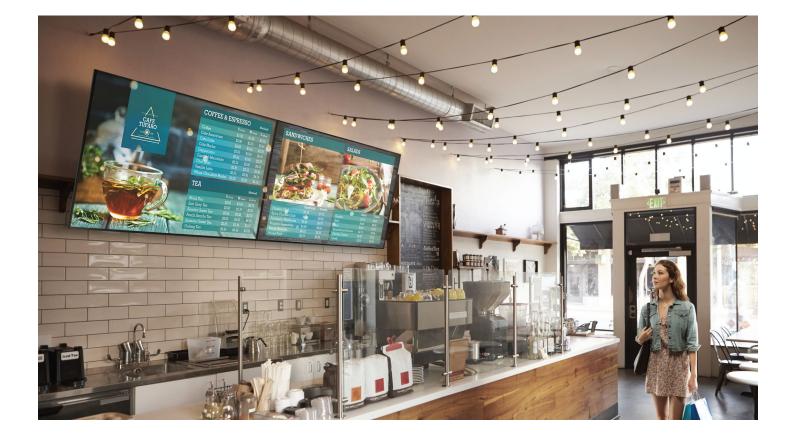

of content and gets continuous feedback on its status.

As air traffic control is obviously mission-critical, a similar claim of criticality can be made in the control of content in a digital signage network. This mainstream communication medium is increasing becoming fundamental to business operations for all types of applications. Digital signage is increasingly central to how organizations communicate both internally and externally to the outside world.

This white paper explores the key characteristics and components of a digital signage CMS, the variety of options available and the many ways they are being used to meet business needs. This paper will help you prioritize so you are better informed in choosing the optimal CMS technology set for your own visual messaging requirements.



# Defining a digital signage CMS

At its core, a digital signage CMS is software that allows operators to easily and efficiently put visual messaging on the right screens, in the right places, according to schedules or even based on real-time conditions at each physical location.

A full-featured CMS enables operators to:

- Upload, test and use videos and other creative content developed by third-party agencies and partners;
- Use pre-designed templates, layout tools and, in some cases, built-in creative tools to develop content;
- Assign descriptive data attributes to each media asset, device and installed location, as well as the characteristics of the location, like postal codes and store types — making the ongoing job of programming content efficient and accurate;
- Monitor technica