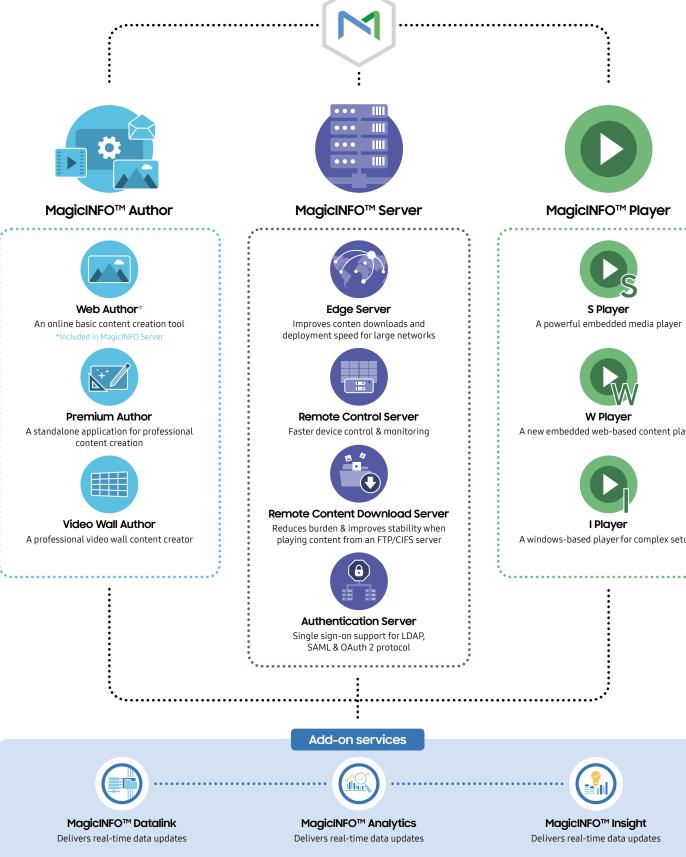

) Smart Signage display lineup. It's a native (built-to-purpose) player application, whereas most third-party CMS platforms market player software originally developed for devices like PCs and commercial set-top boxes.

Often, those adapted versions are truncated — players that technically work on smart displays, but only offer all the features on other devices like PCs.

Player handles smooth playout of scheduled media files, logs activity and steadily checks in with the mothership Server to provide analytics, such as proof that files played where and where as designed, and pick up any new instructions or media files.

MagicINFO<sup>™</sup> Player S Player A powerful embedded media player W Player A new embedded web-based content player I Plaver A windows-based player for complex setups



### Putting a CMS to work

The rationale for using digital signage is steadily evolving. Digital signage was rare in most business environments a decade ago but is now common. Increasing prevalence helps fuel adoption rates as decision makers start to see it everywhere and recognize the business impact.

The most active early adopter has been the QSR industry, which replaced the poster menus at order counters with digital versions that could change by time of day and run specials to influence incremental impulse orders. Now the QSR industry has heavily invested in outdoor digital displays in the business-critical drive-thru lanes and is looking at additional displays for emerging consumer demands like mobile and curbside pickup notice screens.

Business communicators have been investing