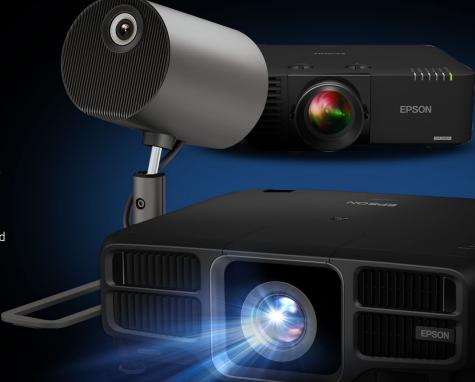

# Why Epson® Projectors?

As a world leader in 3LCD projection technology, Epson continues to drive the future with a full suite of cutting-edge solutions that can be used for experiential digital signage. From large-scale fully immersive digital walls to dynamic shelf displays, we've got the tools to make it happen. With our expansive lineup of products, the possibilities are endless. And, with Epson projectors, you can count on extraordinary image quality, sophisticated software solutions as well as industry-leading service and support.

## Interchangeable Lens Projectors

Packed with state-of-the-art technology, Epson Pro Series projectors are ideal for bright, larger-than-life, wall-to-wall experiences, even in ambient light. They feature sophisticated software that enables easy pixel and color matching, as well as a collection of lenses and special tools for edge blending, curved-wall projection, projection mapping and more.

#### Fixed Lens Laser Projectors

These portable powerhouse projectors deliver brilliant video, professional-grade reliability, and amazing value — all in a compact chassis. With a fixed lens and a host of innovative features, they're perfect for implementing affordable dynamic digital imaging.