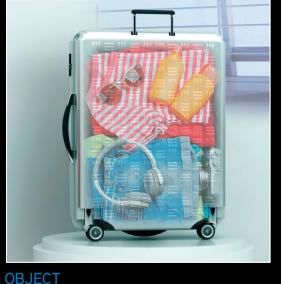

MAKE THE ORDINARY EXTRAORDINARY

Create engaging digital experiences that will make your retail space a more memorable destination. Think big — from larger-than-life video walls that draw in the crowd to smaller effects that make a big impression — like dynamic shelf talkers, product callouts, visual merchandising or elements of spatial design. Implement individualized applications, demonstrations and comparisons that will truly captivate customers and drive sales.

Elevate your brand and create an inviting space with contextual information projected on nearly any surface.