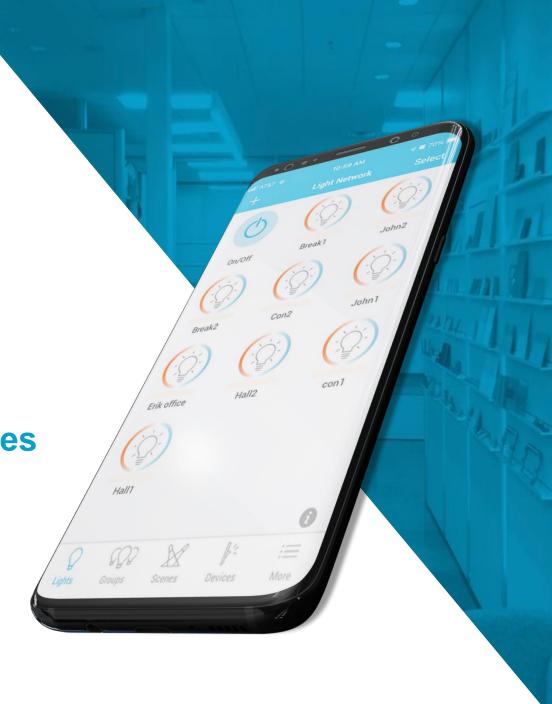

## **Lighting Control Features**

- Motion Detection / Photo Control
- **O** Dynamic Tunable White
- Daylight Harvesting
- Circadian Rhythm Control
- **Individual Light Settings**
- **Creating Groups**
- Creating Scenes or Zones