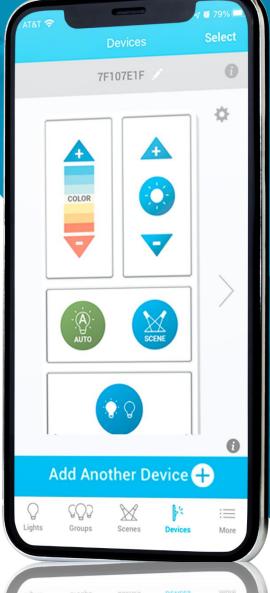

ordable networked lighting controls platform.

**Exclusively From** 





No need for LAN, network, or internet access thanks to Bluetooth Mesh

- **Secure Connection**
- **Engineered For Growth**
- **Flexible Lighting Design**
- Future-Proof Buildings





Optimize Energy Efficiency and Occupant Well-Being

- Classrooms
- Individual Offices
- Open Office Areas
- Conference Rooms
   Warehouses

- Office Lobbies
- Healthcare Facilities
- Retail Stores



## SMART BLU 2.0

## **Lighting Control Features**

- Motion Detection / Photo Control
- **O** Dynamic Tunable White
- Daylight Harvesting
- Circadian Rhythm Control
- **Individual Light Settings**
- **Creating Groups**
- Creating Scenes or Zones











Virtual Wall Switch Available in the





## **Bluetooth Wall Switch Accessory**