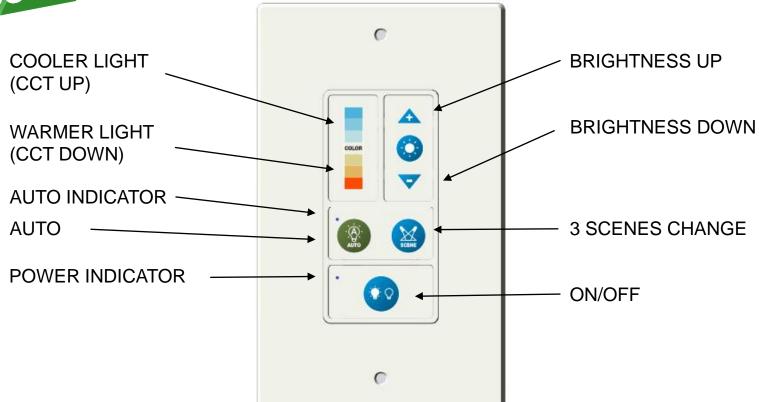

ffordable networked lighting controls platform.

**Exclusively From** 





No need for LAN, network, or internet access thanks to Bluetooth Mesh

- **Secure Connection**
- **Engineered For Growth**
- **Flexible Lighting Design**
- Future-Proof Buildings





Optimize Energy Efficiency and Occupant Well-Being

- Classrooms
- Individual Offices
- Open Office Areas
- Conference Rooms
   Warehouses

- Office Lobbies
- Healthcare Facilities
- Retail Stores



## SMART BLU 2.0

## **Lighting Control Features**

- Motion Detection / Photo Control
- **O** Dynamic Tunable White
- Daylight Harvesting
- Circadian Rhythm Control
- **Individual Light Settings**
- **Creating Groups**
- Creating Scenes or Zones











Virtual Wall Switch Available in the





## **Bluetooth Wall Switch Accessory**