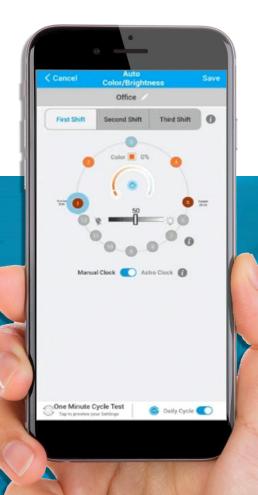

## **Lighting Control Features**

- Motion Detection / Photo Control
- **O** Dynamic Tunable White
- Daylight Harvesting
- Circadian Rhythm Control
- **Individual Light Settings**
- **Creating Groups**
- Creating Scenes or Zones