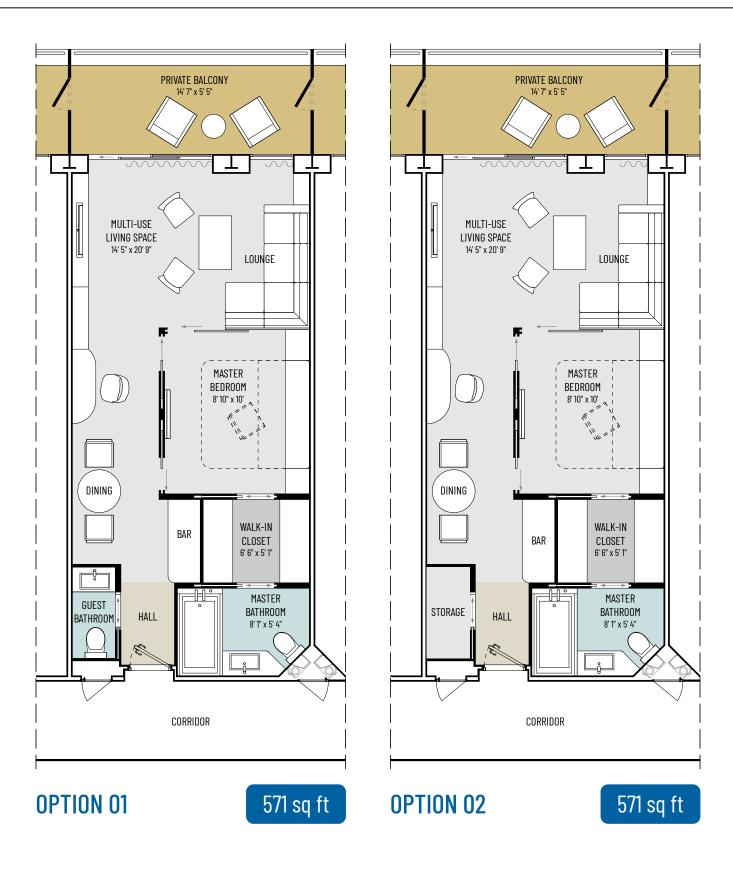

STORYLINES RESIDENCE FLOOR PLANS

PLEASE NOTE: ALL DIMENSIONS AND VALUES ARE APPROXIMATE AND SUBJECT TO CHANGE

**RU4.4 Wonder** 

1,185 sq ft

PLEASE NOTE: ALL DIMENSIONS AND VALUES ARE APPROXIMATE AND SUBJECT TO CHANGE

1,064 sq ft

PLEASE NOTE: ALL DIMENSIONS AND VALUES ARE APPROXIMATE AND SUBJECT TO CHANGE

909 sq ft

OPTION 01

754 sq ft

OPTION 02

754 sq ft