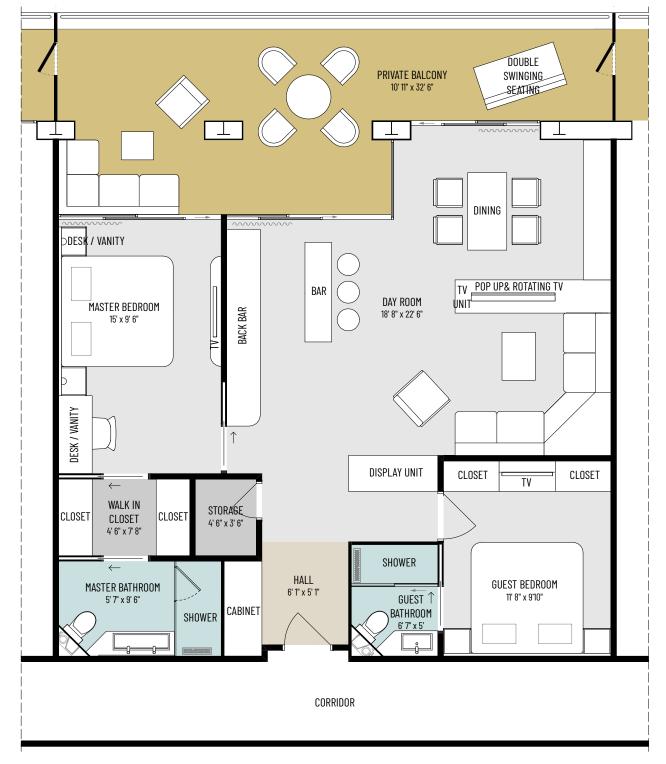

1,064 sq ft

PLEASE NOTE: ALL DIMENSIONS AND VALUES ARE APPROXIMATE AND SUBJECT TO CHANGE

909 sq ft

OPTION 01

754 sq ft

OPTION 02

754 sq ft