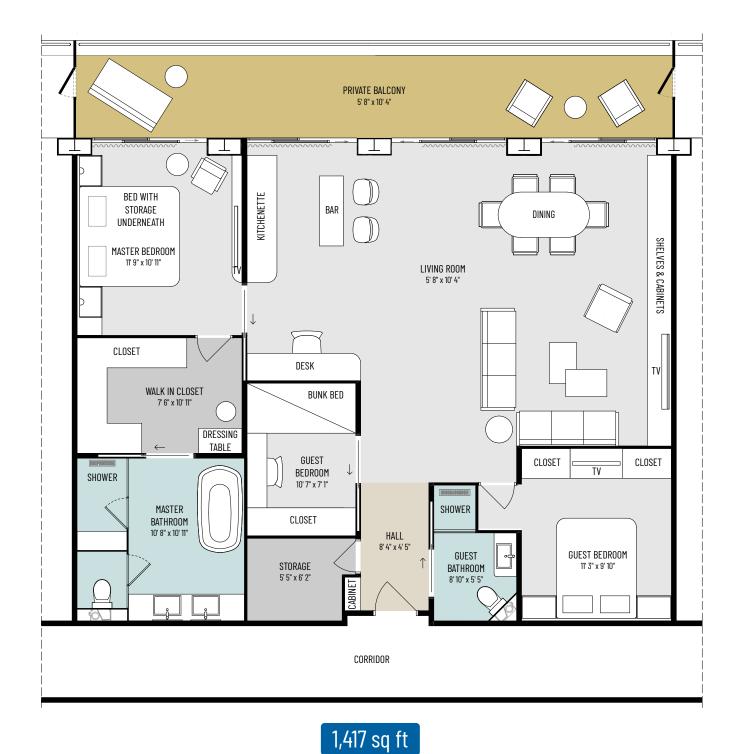

STORYLINES RESIDENCE FLOOR PLANS

PLEASE NOTE: ALL DIMENSIONS AND VALUES ARE APPROXIMATE AND SUBJECT TO CHANGE

**RU4.4 Wonder** 

1,185 sq ft

PLEASE NOTE: ALL DIMENSIONS AND VALUES ARE APPROXIMATE AND SUBJECT TO CHANGE