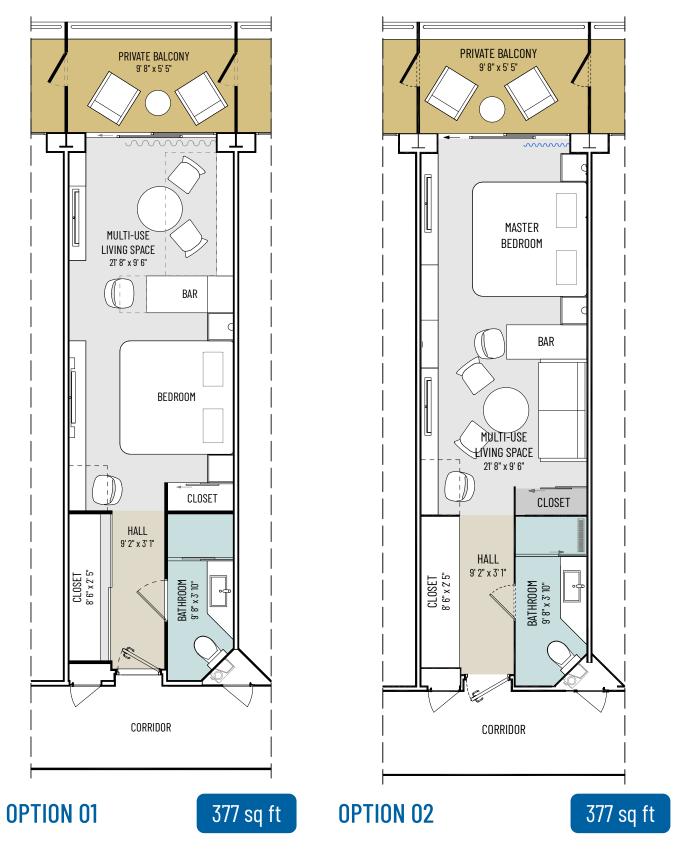

STORYLINES RESIDENCE FLOOR PLANS

PLEASE NOTE: ALL DIMENSIONS AND VALUES ARE APPROXIMATE AND SUBJECT TO CHANGE

**RU4.4 Wonder** 

1,185 sq ft

PLEASE NOTE: ALL DIMENSIONS AND VALUES ARE APPROXIMATE AND SUBJECT TO CHANGE

1,064 sq ft

PLEASE NOTE: ALL DIMENSIONS AND VALUES ARE APPROXIMATE AND SUBJECT TO CHANGE

909 sq ft

OPTION 01

754 sq ft

OPTION 02

754 sq ft