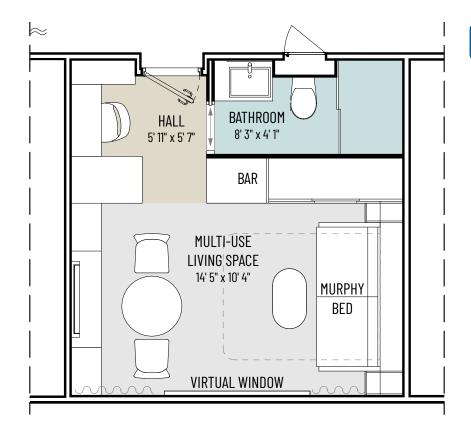

STORYLINES RESIDENCE FLOOR PLANS







PLEASE NOTE: ALL DIMENSIONS AND VALUES ARE APPROXIMATE AND SUBJECT TO CHANGE









**RU4.4 Wonder** 



1,185 sq ft

PLEASE NOTE: ALL DIMENSIONS AND VALUES ARE APPROXIMATE AND SUBJECT TO CHANGE



1,064 sq ft

PLEASE NOTE: ALL DIMENSIONS AND VALUES ARE APPROXIMATE AND SUBJECT TO CHANGE



909 sq ft





OPTION 01

754 sq ft

OPTION 02

754 sq ft











#### OPTION 01



334 sq ft

#### OPTION 02



334 sq ft





#### OPTION 01



237 sq ft

#### OPTION 02



237 sq ft







Twenty years from now you will be more disappointed by the things that you didn't do than by the ones you did do. So throw off the bowlines. Sail away from the safe harbor. Catch the trade winds in your sails.

- Mark Twain

sales@storylines.com | 1-813-567-8679