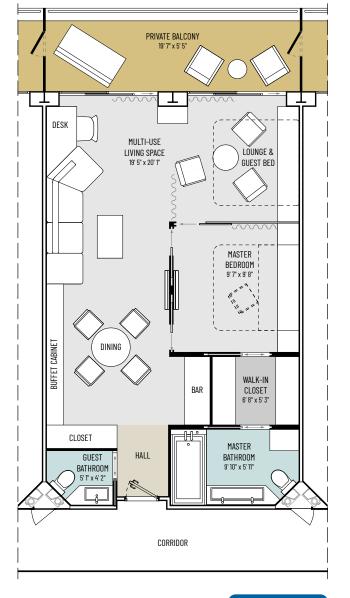

1,064 sq ft

PLEASE NOTE: ALL DIMENSIONS AND VALUES ARE APPROXIMATE AND SUBJECT TO CHANGE

909 sq ft

OPTION 01

754 sq ft

OPTION 02

754 sq ft