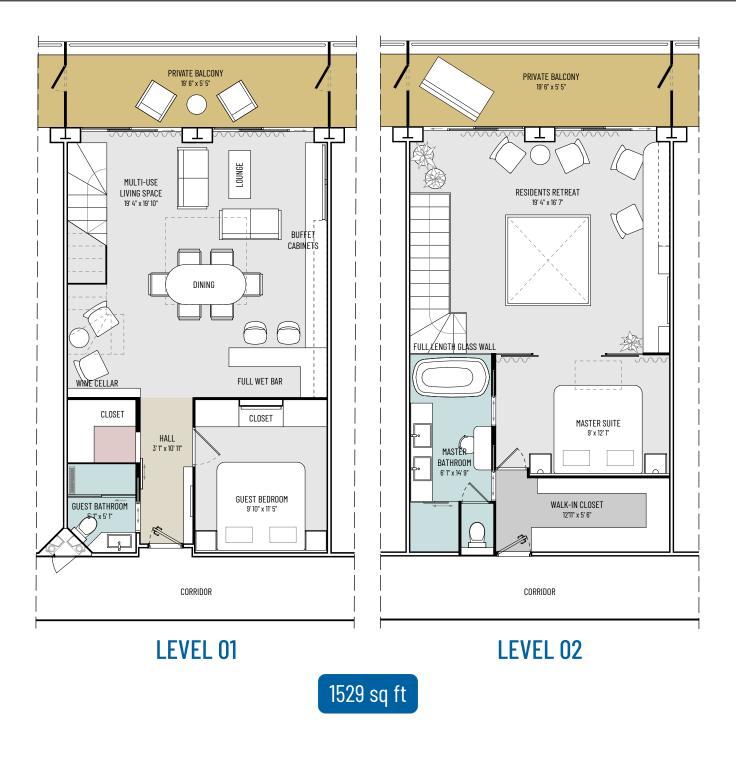

1,064 sq ft

PLEASE NOTE: ALL DIMENSIONS AND VALUES ARE APPROXIMATE AND SUBJECT TO CHANGE

909 sq ft

OPTION 01

754 sq ft

OPTION 02

754 sq ft