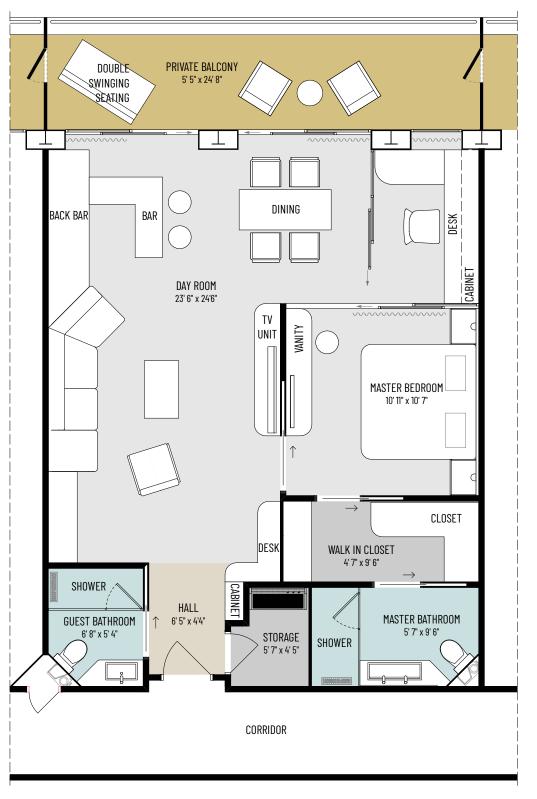

STORYLINES RESIDENCE FLOOR PLANS

PLEASE NOTE: ALL DIMENSIONS AND VALUES ARE APPROXIMATE AND SUBJECT TO CHANGE

**RU4.4 Wonder** 

1,185 sq ft

PLEASE NOTE: ALL DIMENSIONS AND VALUES ARE APPROXIMATE AND SUBJECT TO CHANGE