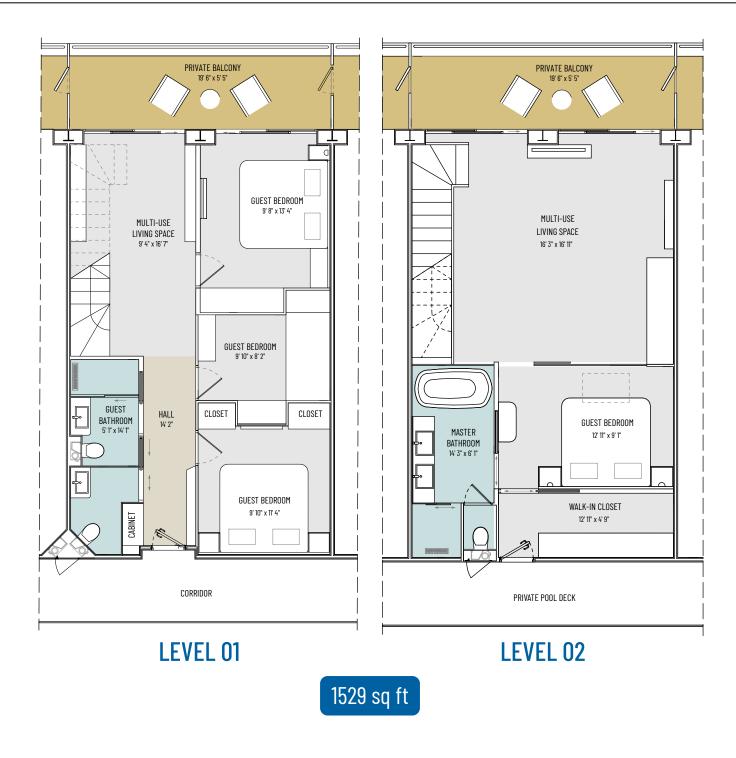

1,064 sq ft

PLEASE NOTE: ALL DIMENSIONS AND VALUES ARE APPROXIMATE AND SUBJECT TO CHANGE

909 sq ft

OPTION 01

754 sq ft

OPTION 02

754 sq ft