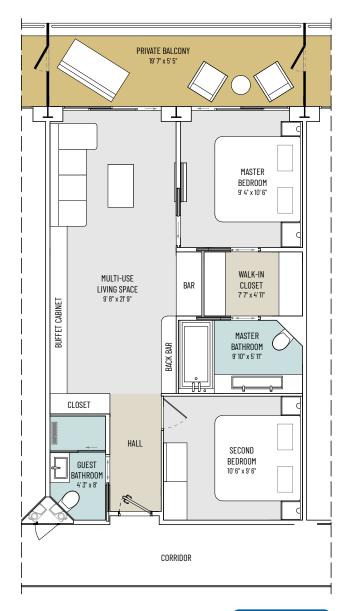

1,064 sq ft

PLEASE NOTE: ALL DIMENSIONS AND VALUES ARE APPROXIMATE AND SUBJECT TO CHANGE

909 sq ft

OPTION 01

754 sq ft

OPTION 02

754 sq ft