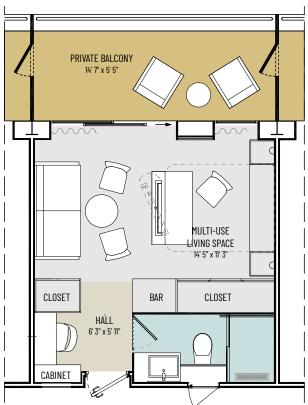

1,064 sq ft

PLEASE NOTE: ALL DIMENSIONS AND VALUES ARE APPROXIMATE AND SUBJECT TO CHANGE

909 sq ft

OPTION 01

754 sq ft

OPTION 02

754 sq ft