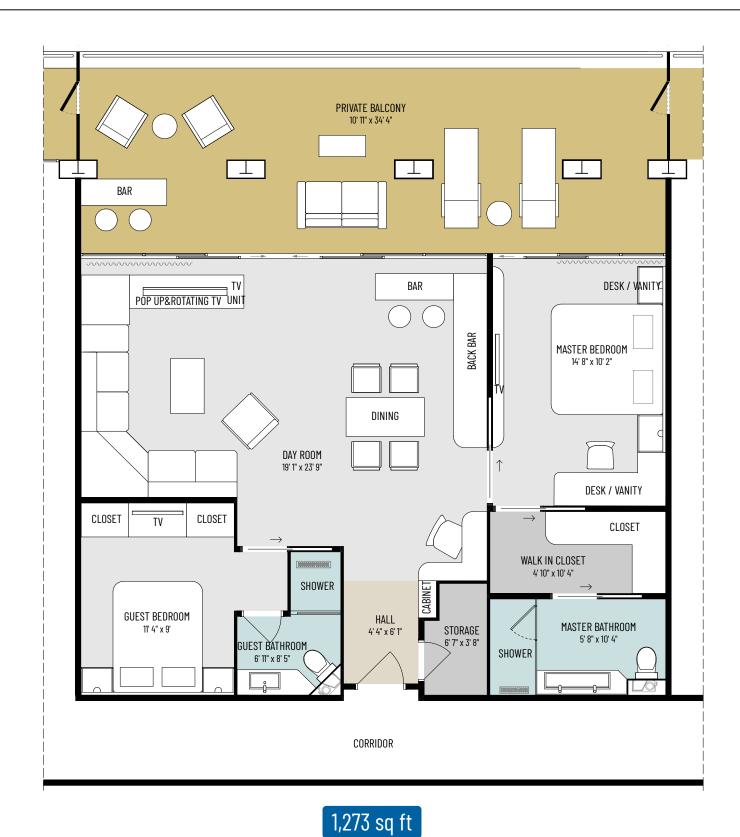

STORYLINES RESIDENCE FLOOR PLANS

PLEASE NOTE: ALL DIMENSIONS AND VALUES ARE APPROXIMATE AND SUBJECT TO CHANGE

**RU4.4 Wonder** 

1,185 sq ft

PLEASE NOTE: ALL DIMENSIONS AND VALUES ARE APPROXIMATE AND SUBJECT TO CHANGE