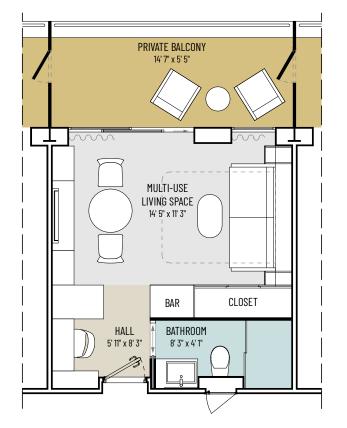

STORYLINES RESIDENCE FLOOR PLANS

PLEASE NOTE: ALL DIMENSIONS AND VALUES ARE APPROXIMATE AND SUBJECT TO CHANGE

**RU4.4 Wonder** 

1,185 sq ft

PLEASE NOTE: ALL DIMENSIONS AND VALUES ARE APPROXIMATE AND SUBJECT TO CHANGE