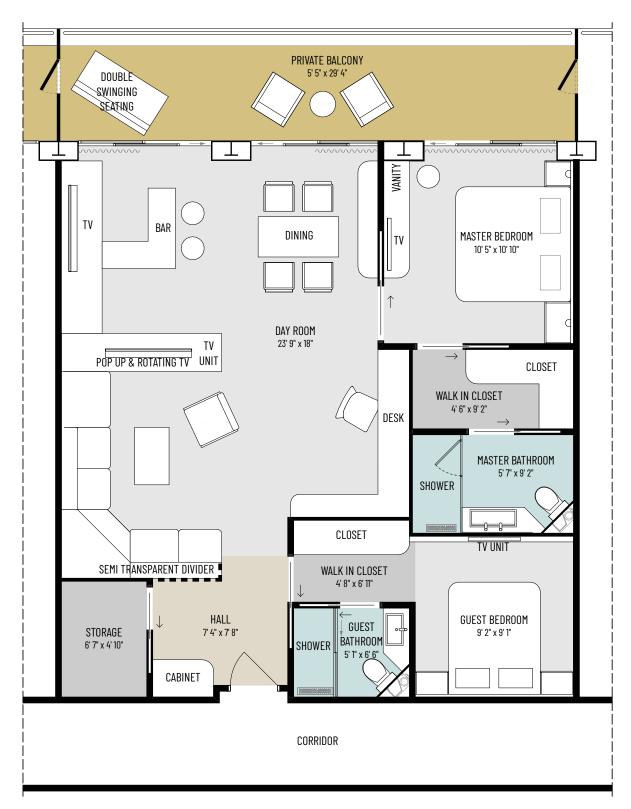

1,064 sq ft

PLEASE NOTE: ALL DIMENSIONS AND VALUES ARE APPROXIMATE AND SUBJECT TO CHANGE

909 sq ft

OPTION 01

754 sq ft

OPTION 02

754 sq ft