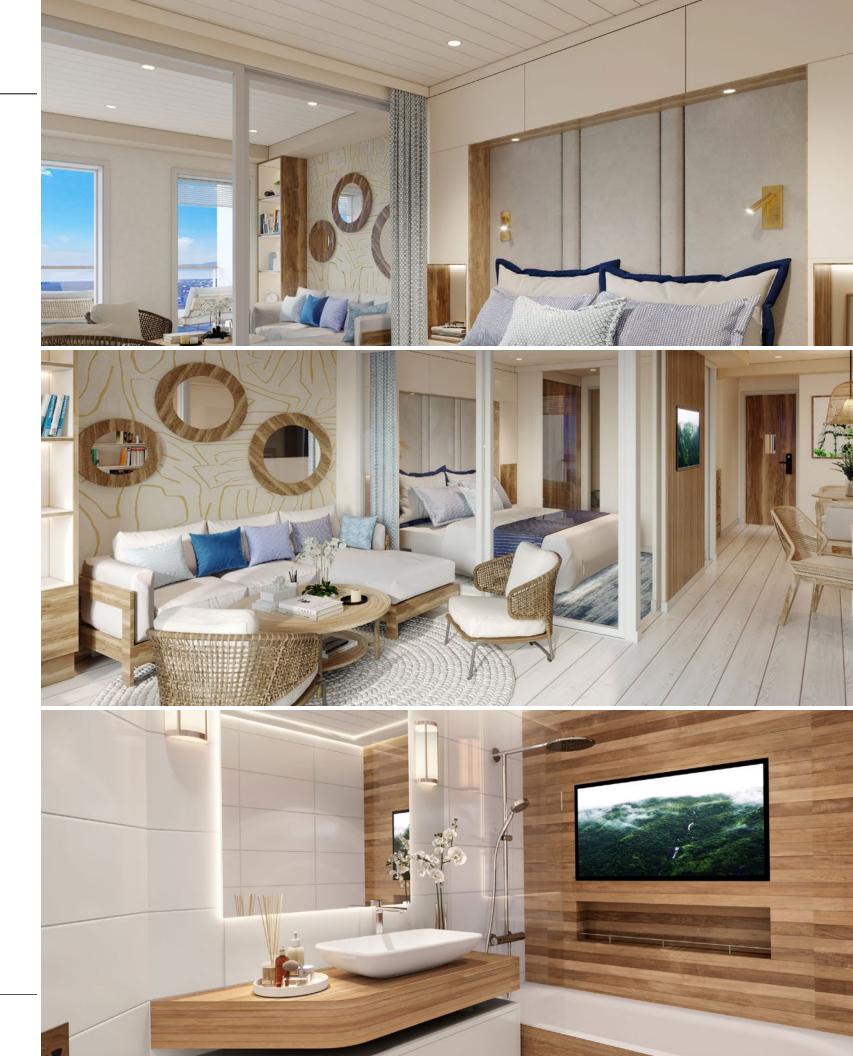

STORYLINES RESIDENCE FLOOR PLANS

PLEASE NOTE: ALL DIMENSIONS AND VALUES ARE APPROXIMATE AND SUBJECT TO CHANGE

**RU4.4 Wonder** 

1,185 sq ft

PLEASE NOTE: ALL DIMENSIONS AND VALUES ARE APPROXIMATE AND SUBJECT TO CHANGE

1,064 sq ft

PLEASE NOTE: ALL DIMENSIONS AND VALUES ARE APPROXIMATE AND SUBJECT TO CHANGE

909 sq ft

OPTION 01

754 sq ft

OPTION 02

754 sq ft