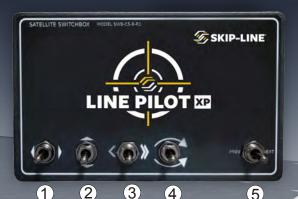

## **Functionality**

- (1) Move Left/Right
- 2 Move Up/Down
- 3 Increase/Decrease Line Width
- Rotate Clockwise/
  Counterclockwise
- 5 Line Select (iterates through the available lines)

CONTACT US TODAY!