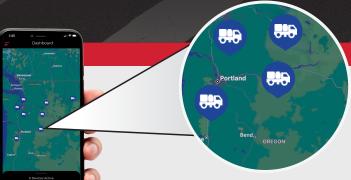

# STRENGTHEN YOUR ROADMARKING OPERATION

See real-time equipment location and paint application rates directly from your mobile device. The Spec-Rite Mobile app enables your crew to log time-stamped comments and job-site photos that sync automatically with your Spec-Rite Online portal.

## Material Usage

- View real-time equipment location from your mobile device.
- Cars driving through wet paint.
- The time and location of material tank refills.
- Discrepancies between job details and real-world conditions.
- "Hand-work" and specialty markings, such as intersection "stop bars" or "turn arrows".