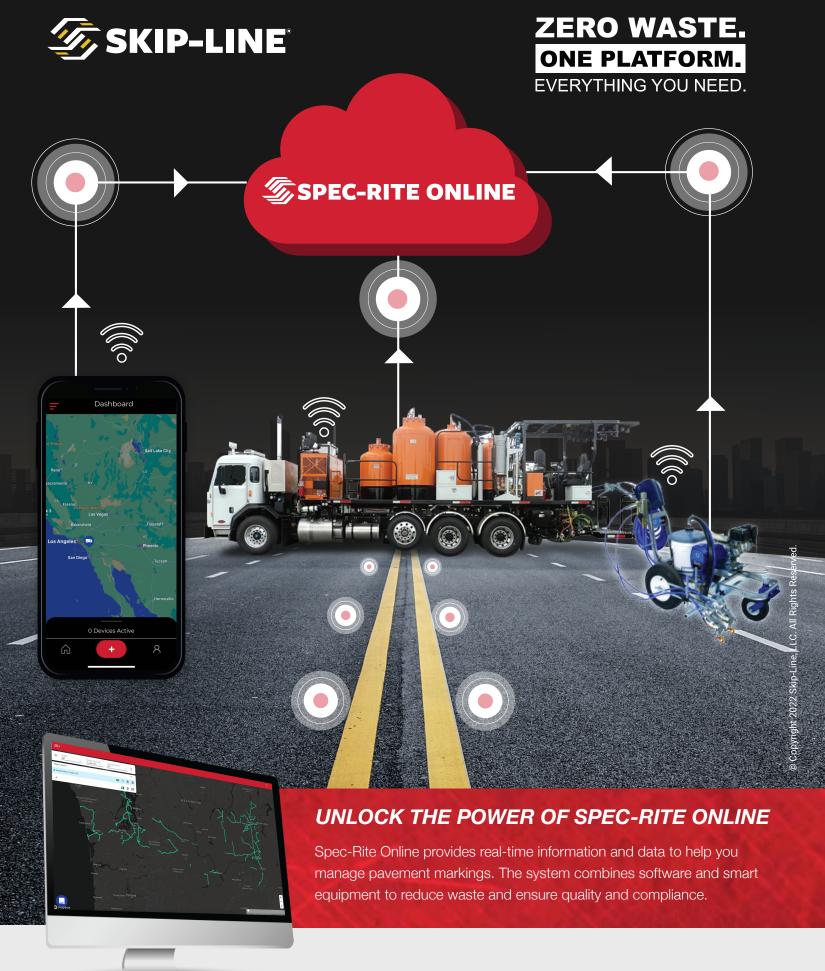

#### **SPEC-RITE ONLINE**

# STRENGTHEN YOUR ROADMARKING OPERATION

See real-time equipment location and paint application rates directly from your mobile device. The Spec-Rite Mobile app enables your crew to log time-stamped comments and job-site photos that sync automatically with your Spec-Rite Online portal.