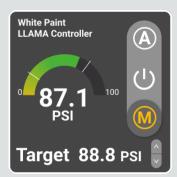

### APPLY THE DESIRED MIL THICKNESS EVERY TIME.

LLAMA: Long-Line Automated Material Application is an easy-to-use HDVO/DL-18 add-on that enables the driver/operator to maintain a consistent mil thickness while painting. LLAMA calculates in real time to automatically adjust paint pressure to achieve your targeted mil thickness. It will control the pressure exerted on the material system to match the target material application rate.

#### **AUTO**

Automatically target a set mil thickness.