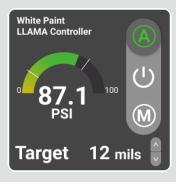

### APPLY THE DESIRED MIL THICKNESS EVERY TIME.

LLAMA: Long-Line Automated Material Application is an easy-to-use HDVO/DL-18 add-on that enables the driver/operator to maintain a consistent mil thickness while painting. LLAMA calculates in real time to automatically adjust paint pressure to achieve your targeted mil thickness. It will control the pressure exerted on the material system to match the target material application rate.

#### **AUTO**

Automatically target a set mil thickness.