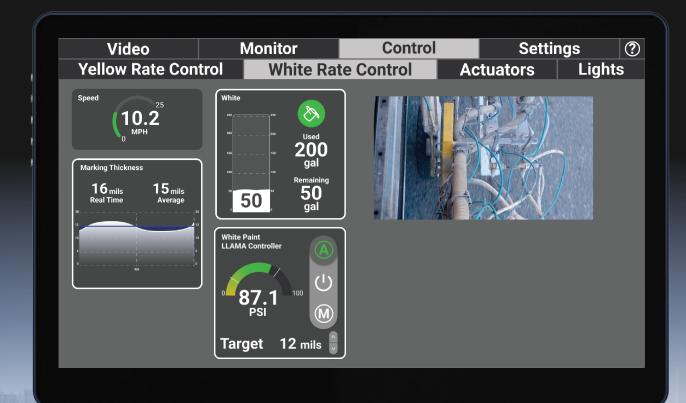

### APPLY THE DESIRED MIL THICKNESS EVERY TIME.

LLAMA: Long-Line Automated Material Application is an easy-to-use HDVO/DL-18 add-on that enables the driver/operator to maintain a consistent mil thickness while painting. LLAMA calculates in real time to automatically adjust paint pressure to achieve your targeted mil thickness. It will control the pressure exerted on the material system to match the target material application rate.

## **Choose Your LLAMA Mode:**

#### **MANUAL**

Control the PSI or the percentage of pressure.

#### **AUTO**

Automatically target a set mil thickness.

#### **RECIRC**

Sets the desired material pressure while material is being recirculated.