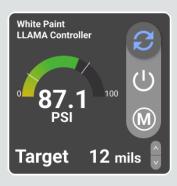

### APPLY THE DESIRED MIL THICKNESS EVERY TIME.

LLAMA: Long-Line Automated Material Application is an easy-to-use HDVO/DL-18 add-on that enables the driver/operator to maintain a consistent mil thickness while painting. LLAMA calculates in real time to automatically adjust paint pressure to achieve your targeted mil thickness. It will control the pressure exerted on the material system to match the target material application rate.

#### **AUTO**

Automatically target a set mil thickness.