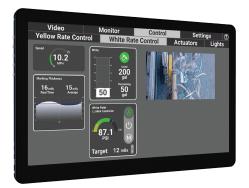

### APPLY THE DESIRED MIL THICKNESS EVERY TIME.

LLAMA: Long-Line Automated Material Application is an easy-to-use HDVO/DL-18 add-on that enables the driver/operator to maintain a consistent mil thickness while painting. LLAMA calculates in real time to automatically adjust paint pressure to achieve your targeted mil thickness. It will control the pressure exerted on the material system to match the target material application rate.

## **Choose Your LLAMA Mode:**

#### **MANUAL**

Control the PSI or the percentage of pressure.

#### **AUTO**

Automatically target a set mil thickness.

#### **RECIRC**

Sets the desired material pressure while material is being recirculated.