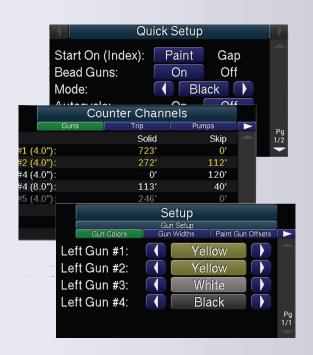

Seasoned stripers will find a similar feel and operation to previous Skip-Line systems. The new menu capabilities make even the best crews more efficient by reducing time spent on calibration, configuration, and errors.

#### **Standard Features**

- Pattern Preview
- LED and Software Diagnostics
- Guided Calibration Procedures
- Instant and Average Application Rates
- High-Current Driver Outputs
- Rugged Sealed Toggle Switches
- Individual Gun Distance Offsets & On/Off Time Factor
- AutoCycle and Advance/Retard
- Metric Unit Options
- Datum Point (Delayed Start)
- Remote Software Update Capability