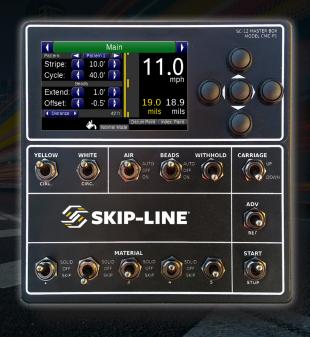

### **Product Overview**

The SC-12 Road Marking Vehicle Control System is the most advanced skip timer on the market. Featuring a full-color, sunlight-readable display, the SC-12 is perfect for long-line road marking vehicles.

The SC-12 delivers a superior operator experience by presenting the most relevant striping information right on the main screen. Monitor application rates, preview a pattern before it's applied, and get system alert messages at a glance.

#### **Standard Features**

- Pattern Preview
- LED and Software Diagnostics
- Guided Calibration Procedures
- Instant and Average Application Rates
- High-Current Driver Outputs
- Rugged Sealed Toggle Switches
- Individual Gun Distance Offsets & On/Off Time Factor
- AutoCycle and Advance/Retard
- Metric Unit Options
- Datum Point (Delayed Start)
- Remote Software Update Capability