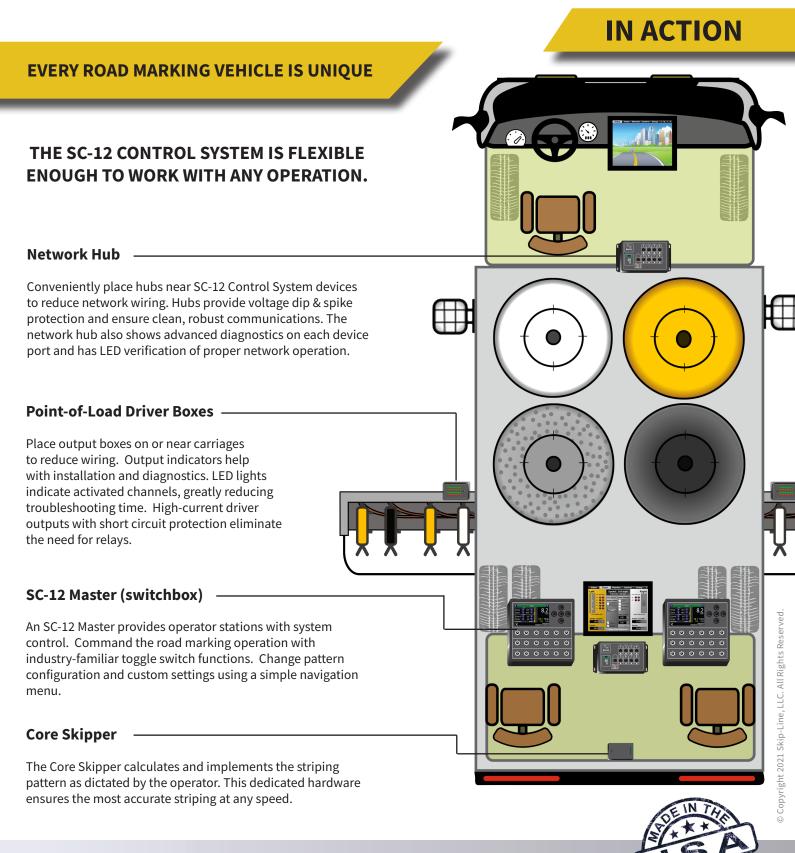

Seasoned stripers will find a similar feel and operation to previous Skip-Line systems. The new menu capabilities make even the best crews more efficient by reducing time spent on calibration, configuration, and errors.

#### **Standard Features**

- Pattern Preview
- LED and Software Diagnostics
- Guided Calibration Procedures
- Instant and Average Application Rates
- High-Current Driver Outputs
- Rugged Sealed Toggle Switches
- Individual Gun Distance Offsets & On/Off Time Factor
- AutoCycle and Advance/Retard
- Metric Unit Options
- Datum Point (Delayed Start)
- Remote Software Update Capability