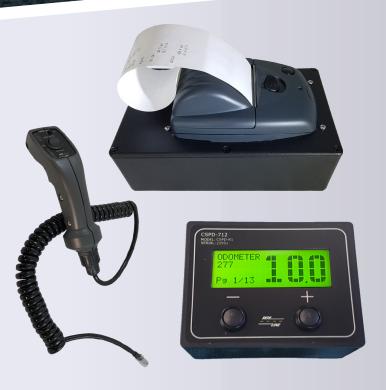

#### **Paper-Tape Printer**

Add a CPR-212 Paper Tape Printer to any Skip-Line® Control System for on-the-fly printouts of gun footages and material usage.

## **Speedometer/Counter**

A CSPD-712 Speedo has a simple, large-digit readout of speed and counter channels for a higher resolution speedometer than most vehicles provide.

**CALL US TODAY!** (541) 963-0111