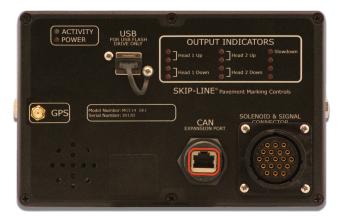

#### **Standard Features**

- Up to Two Grind Heads
- Speed in MPH or FPM
- Grind Head Lift and Drop Timed Outputs
- Skip/Rumble and Footage Counters
- High Current Outputs
- +12/24V Compatible
- Grind and Rumble Modes
- Rumble CAM or Hydraulic Piston Compatible
- Rumble Depth Control
- · Pattern Preview
- LED and Software Diagnostics
- Guided Calibration Procedures
- Rugged Sealed Toggle Switches
- Head Offests
- AutoCycle and Advance/Retard
- Remote USB Software Update Capability
- Expansion Port