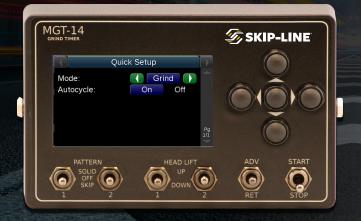

#### **PRODUCT OVERVIEW**

The MGT-14 Grind Timer is a multi-purpose controller for road marking removal, grooving, and rumble strips. It consists of a simple, easy-to-use interface in a condensed package. Featuring a full color, sunlight-readable display, the MGT-14 is perfect for grind and rumble vehicles with up to two heads.

Using a simple menu system, the MGT-14 can be used to grind or rumble both skip or solid patterns to minimize equipment wear and increase productivity. With built-in counters, this unit meets all of your basic grinding needs.

#### **Standard Features**

- Up to Two Grind Heads
- Speed in MPH or FPM
- Grind Head Lift and Drop Timed Outputs
- Skip/Rumble and Footage Counters
- High Current Outputs
- +12/24V Compatible
- Grind and Rumble Modes
- Rumble CAM or Hydraulic Piston Compatible
- Rumble Depth Control
- · Pattern Preview
- LED and Software Diagnostics
- Guided Calibration Procedures
- Rugged Sealed Toggle Switches
- Head Offests
- AutoCycle and Advance/Retard
- Remote USB Software Update Capability
- Expansion Port