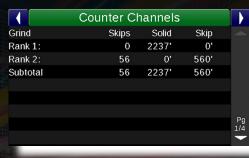

## **Skip/Rumble and Distance Counters**

Track your work with printable counter channels. These counters will record distances for solid and skip patterns while also tracking the number of skips or rumble cuts! GPS-Tagged USB data exporing also available by request.