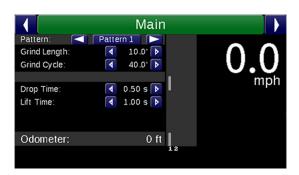

#### **PRODUCT OVERVIEW**

The MGT-14 Grind Timer is a multi-purpose controller for road marking removal, grooving, and rumble strips. It consists of a simple, easy-to-use interface in a condensed package. Featuring a full color, sunlight-readable display, the MGT-14 is perfect for grind and rumble vehicles with up to two heads.

Using a simple menu system, the MGT-14 can be used to grind or rumble both skip or solid patterns to minimize equipment wear and increase productivity. With built-in counters, this unit meets all of your basic grinding needs.

#### **Standard Features**

- Up to Two Grind Heads
- Speed in MPH or FPM
- Grind Head Lift and Drop Timed Outputs
- Skip/Rumble and Footage Counters
- High Current Outputs
- +12/24V Compatible
- Grind and Rumble Modes
- Rumble CAM or Hydraulic Piston Compatible
- Rumble Depth Control
- · Pattern Preview
- LED and Software Diagnostics
- Guided Calibration Procedures
- Rugged Sealed Toggle Switches
- Head Offests
- AutoCycle and Advance/Retard
- Remote USB Software Update Capability
- Expansion Port