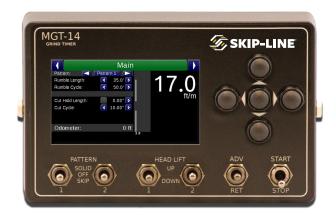

# **MGT-14 GRIND TIMER**

#### **PRODUCT OVERVIEW**

The MGT-14 Grind Timer is a multi-purpose controller for road marking removal, grooving, and rumble strips. It consists of a simple, easy-to-use interface in a condensed package. Featuring a full color, sunlight-readable display, the MGT-14 is perfect for grind and rumble vehicles with up to two heads.

Using a simple menu system, the MGT-14 can be used to grind or rumble both skip or solid patterns to minimize equipment wear and increase productivity. With built-in counters, this unit meets all of your basic grinding needs.

#### **Standard Features**

- Up to Two Grind Heads
- Speed in MPH or FPM
- Grind Head Lift and Drop Timed Outputs
- Skip/Rumble and Footage Counters
- High Current Outputs
- +12/24V Compatible
- Grind and Rumble Modes
- Rumble CAM or Hydraulic Piston Compatible
- Rumble Depth Control
- · Pattern Preview
- LED and Software Diagnostics
- Guided Calibration Procedures
- Rugged Sealed Toggle Switches
- Head Offests
- AutoCycle and Advance/Retard
- Remote USB Software Update Capability
- Expansion Port