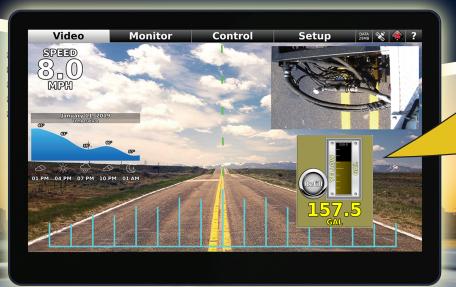

# HD VIDEO GUIDANCE

- Carriage-view camera
- Monitor quality of markings
- ✓ View multiple camera displays
- Rear-view backing camera

### CONTROL CENTER

Control Center Dashboard:

- ✓ Material application
- ✓ Speed
- ✓ System metrics
- ✓ Peripheral functions