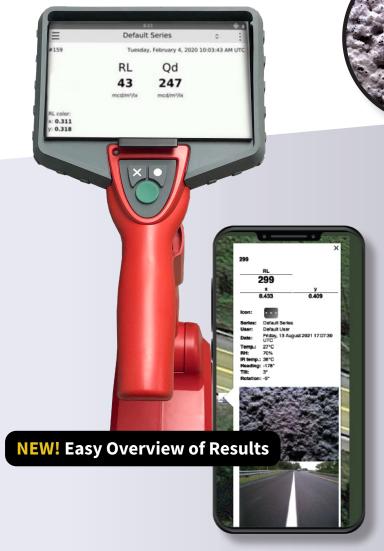

## LTL3500 RETROREFLECTOMETER

The LTL3500 is part of a new generation of DELTA retroreflectometer instruments for measuring retroreflection of road markings. The LTL3500 is especially suitable for persons who carry out programs with multiple measurements. The instrument software assists in structuring the measurements for easy overview when reviewing results.

## **NEW!** Photo Documentation