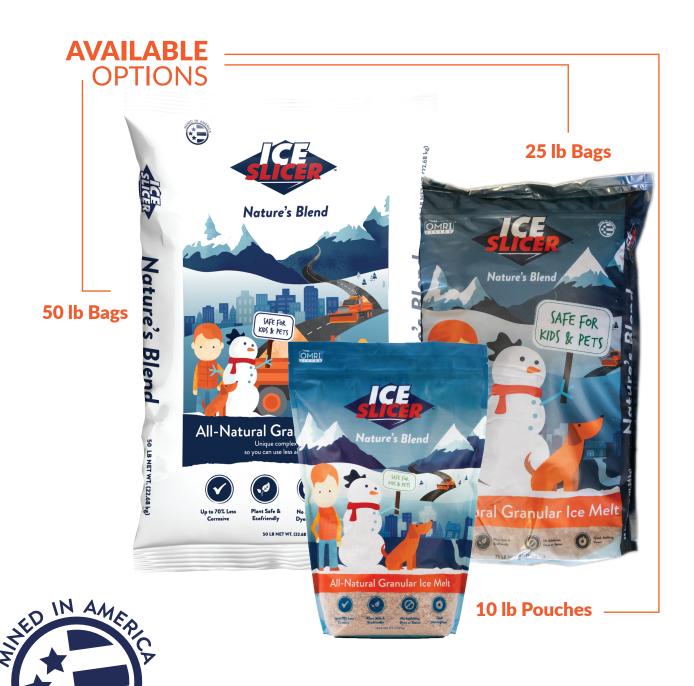

OMRI



#### MORE TRACTION

Natural gradation creates increased traction

# IT'S A SAFE AND NATURAL SOLUTION



Homeowners from Maine to California rely on Ice Slicer $^{\text{TM}}$  brand deicer to keep them safe without harsh chemicals.

Ice Slicer Nature's Blend brings the same performance to homeowners – gentle enough to use around kids and pets, but powerful enough to melt ice in the toughest winter storm. Ice Slicer's natural blend of minerals and complex chlorides is up to 30% less corrosive than white salt deicers. It melts snow and ice better, even in the coldest temperatures.



**Redmond Minerals** products bring margins higher than 90% of

When you sell Redmond Minerals products, we treat you like a true partner. We offer samples, banners, point of sale eductaion, and more.