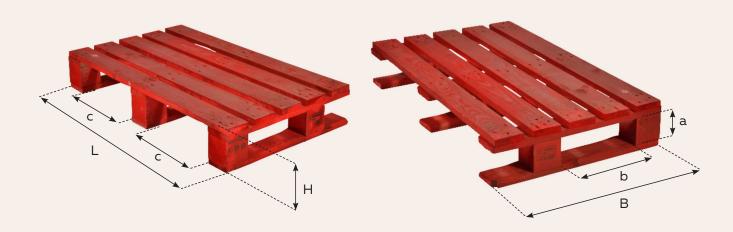

## **Specificaties**

|            | DP610 - Nominale pallet afmetingen en toleranties (mm) |       |       |      |       |       |
|------------|--------------------------------------------------------|-------|-------|------|-------|-------|
|            | L                                                      | В     | н     | a    | b     | С     |
| Nominaal   | 1000,0                                                 | 600,0 | 161,0 | 95,0 | 275,0 | 350,0 |
| Tolerantie | ±10                                                    | ±10   | ±10   | -    | -     | -     |