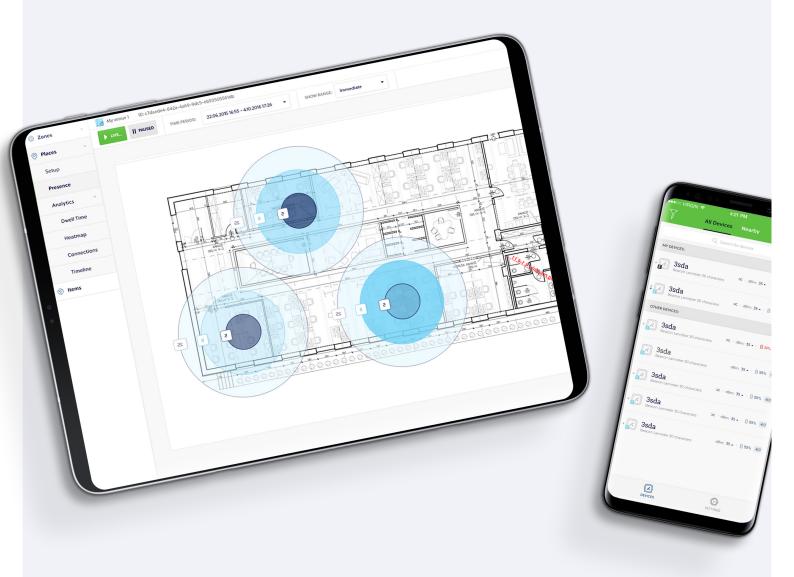

#### **Location Engine & Streams**

Providing real-time information about location of detected devices within the range receivers.

- Retrieve processed location streams from Kontakt.io and third party gateways including
  - Raw presence streams per gateway
  - Best-Gateway-processed location data
  - XY-Coordinates
- Select the modification of the location engine set-up including time aggregation intervals
- Allow modification of the location streams and engines per location / facility / floor including ceiling height, deployment height of the gateway, material of the walls and the floors.

### **Condition Monitoring & Telemetry Streams**

Providing real-time information about the health and sensor data of your devices.

- Retrieve raw telemetry data from the gateways including from Kontakt.io Telemetry Packet
- Retrieve firmware/device processed telemetry data from the device as form of an event stream
- Allow to create simple firmware rules on what events should exist and when they should be triggered by e.g. writing thresholds to temperature or the gyroscope.