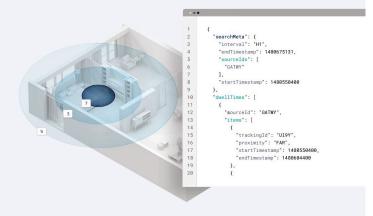

#### **Location Engine & Streams**

Providing real-time information about location of detected devices within the range receivers.

- Retrieve processed location streams from Kontakt.io and third party gateways including
  - Raw presence streams per gateway
  - Best-Gateway-processed location data
  - XY-Coordinates
- Select the modification of the location engine set-up including time aggregation intervals
- Allow modification of the location streams and engines per location / facility / floor including ceiling height, deployment height of the gateway, material of the walls and the floors.

### **Condition Monitoring & Telemetry Streams**

Providing real-time information about the health and sensor data of your devices.

- Retrieve raw telemetry data from the gateways including from Kontakt.io Telemetry Packet
- Retrieve firmware/device processed telemetry data from the device as form of an event stream
- Allow to create simple firmware rules on what events should exist and when they should be triggered by e.g. writing thresholds to temperature or the gyroscope.