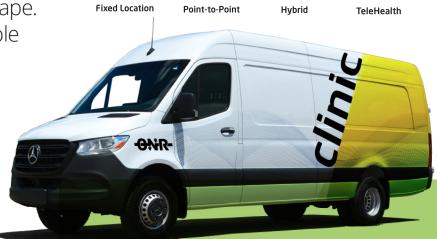

# The Go-To Solution for Healthcare Access.

OnRequest (ONR) is the primary care and specialist delivery platform to reach a shifting healthcare landscape. Bring a clean, safe, and comfortable mobile clinic to your community.

#### **Adapting to Change**

Mobile and agile, ONR delivers care amid the ever-changing healthcare and wellness landscape