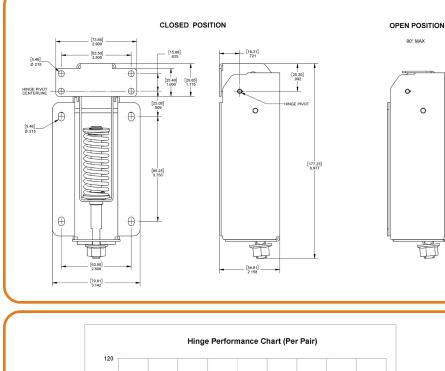

### FULLY MECHANICAL MECHANISM

» No gas spring

» Lift assist with Open/Closed bias

- Cycle Performance: 15,000 cycles at max hinge setting
- Installation Hardware Size: #10 (not supplied)
- Range: 0° 90° with open stop

Hinge can be adjusted between lower and upper limit.

If your torque is below the torque of the hinge it will want to open on its own. If it is above the torque of the hinge it will want to close. Hinge is recommended for indoor use only.