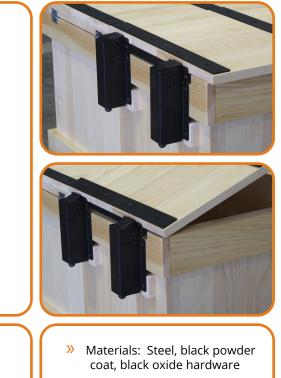

### FULLY MECHANICAL MECHANISM

» No gas spring

» Lift assist with Open/Closed bias

- Cycle Performance: 15,000 cycles at max hinge setting
- Installation Hardware Size: #10 (not supplied)
- Range: 0° 90° with open stop