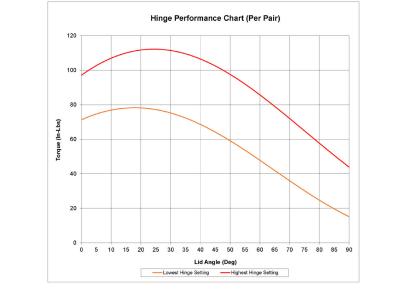

Hinge can be adjusted between lower and upper limit.

If your torque is below the torque of the hinge it will want to open on its own. If it is above the torque of the hinge it will want to close. Hinge is recommended for indoor use only.