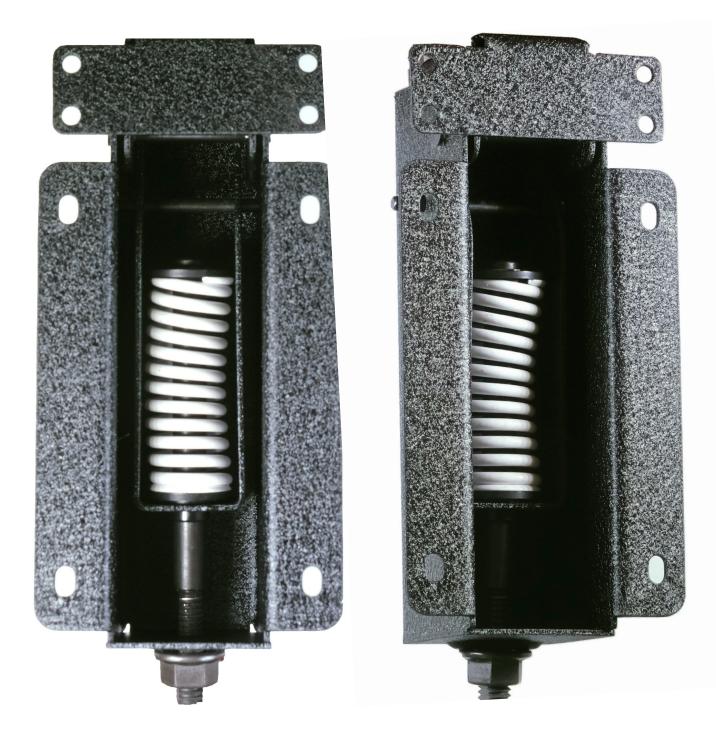

### FULLY MECHANICAL MECHANISM

» No gas spring

» Lift assist with Open/Closed bias

- Cycle Performance: 15,000 cycles at max hinge setting
- Installation Hardware Size: #10 (not supplied)
- Range: 0° 90° with open stop

Hinge can be adjusted between lower and upper limit.

If your torque is below the torque of the hinge it will want to open on its own. If it is above the torque of the hinge it will want to close. Hinge is recommended for indoor use only.