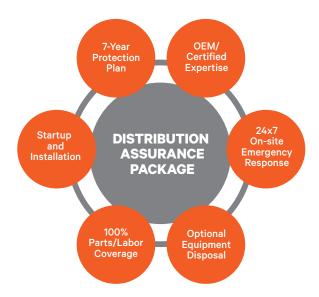

Our Distribution Assurance Package for Vertiv Geist rPDUs includes:

- Startup and installation
- Seven-year protection plan
- Optional removal and disposal
- On-site support and emergency response
- Comprehensive reports

#### Startup and Installation

Factory-authorized Vertiv™ technicians handle rPDU installation and startup at your location. You'll enjoy the convenience and peace of mind that comes from having the experts do the job, and IT staff is free to attend to other tasks.

#### Seven-Year Protection Plan

The Distribution Assurance Package provides 100 percent labor and travel coverage, and 100 percent parts coverage for maintenance, repair, or replacement for a full seven years. With this level of protection, you avoid unexpected downtime costs and gain network availability.

### **Optional Removal and Disposal**

If ordered with the Distribution Assurance Package, our technicians will remove and dispose of any old rPDUs while following all regulatory requirements. This optional task is handled when visiting to install and startup your new rPDUs.

## On-site Support and Emergency Response

Vertiv's experienced team of technicians offers the industry's premier service capability for maintaining and supporting basic, managed, or adaptive rPDUs. Should a problem ever arise with the units, you'll have 24x7 access to Vertiv's Customer Resolution Center. You can count on quick recognition by support personnel as well as priority status during emergencies including guaranteed on-site emergency response.

#### **Comprehensive Reports**

We provide on-demand access to service histories and reports via the Customer Services Network portal. With this vital information at your fingertips, you will always know the status of your rPDUs under contract, and will have the information needed to simplify the management of this critical power system component.