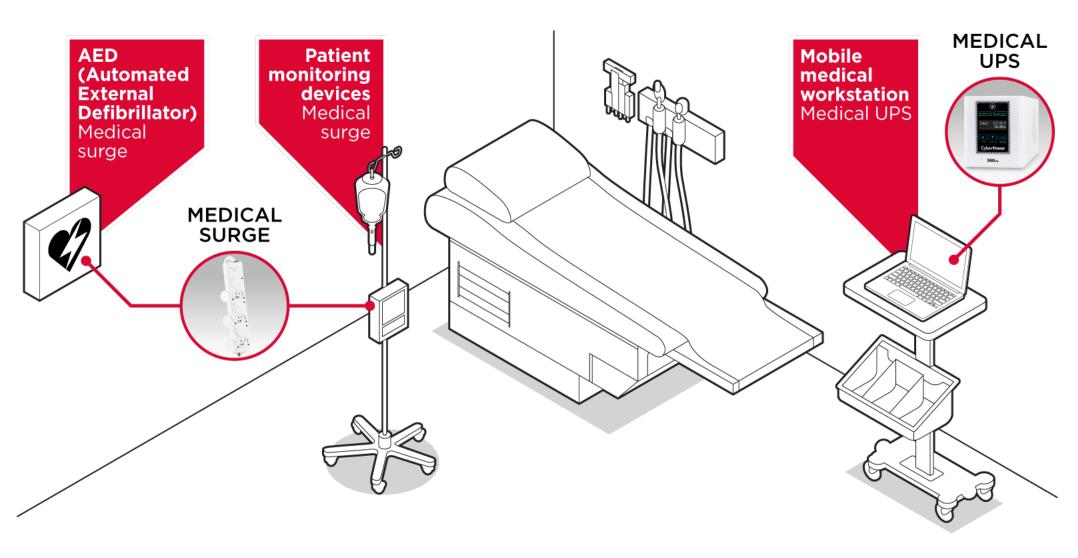

# HEALTHCARE & POWER OPPORTUNITIES



#### **POWERING HEALTHCARE**

Battery backup and surge protection for medical environments ensures the delivery of safe, reliable power where it matters most

- Ensures uninterrupted power to medical devices during power events
- Protects equipment from harmful power surges
- Safeguards patient data
- Acts as insurance policy for connected medical and administrative equipment



## MEDICAL-GRADE POWER STRIPS & SURGE PROTECTION

**ENSURES PATIENT AND CAREGIVER SAFETY** 



#### **MEDICAL-GRADE UPS**

#### **ENSURES PATIENT AND CAREGIVER SAFETY**





- Isolation transformer
- Hospital-grade outlets
- Simulated sine wave
- Testing to UL-60601-1
- Tip resistant design

## POWER MAP: PATIENT/EXAM ROOM



### POWER MAP: ADMINISTRATION OFFICE



## MEDICAL POWER PROTECTION

#### **UPS**

| PRODUCT | OUTLETS | DIMENSIONS (IN.) | VA   | WATTS |
|---------|---------|------------------|------|-------|
| M550L   | 4       | 5.4 x 6.4 x 13.7 | 550  | 440   |
| M750L   | 6       | 6.7 × 8.7 × 17   | 750  | 600   |
| M1100XL | 6       | 6.7 × 8.7 × 17   | 1100 | 880   |

#### **Surge Protector and Power Strip**

| PRODUCT | OUTLETS | DIMENSIONS (IN.)   | SURGE SUPPRESSION |
|---------|---------|--------------------|-------------------|
| MPV615S | 6       | 2.48 x 1.46 x 12.2 | 1560J             |
| MPV615P | 6       | 2.48 x 1.46 x 12.2 | N/A               |