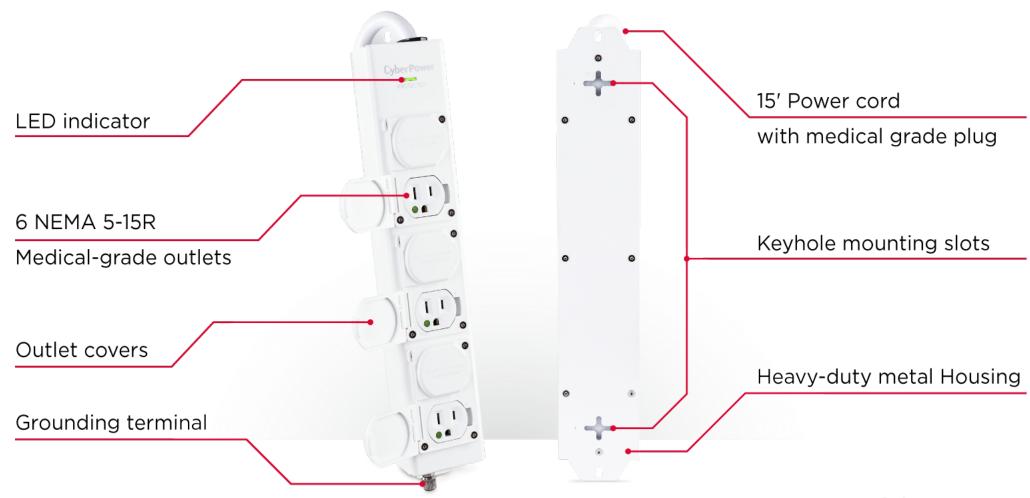

## MEDICAL-GRADE POWER STRIPS & SURGE PROTECTION

**ENSURES PATIENT AND CAREGIVER SAFETY** 

#### **Surge Protector and Power Strip**

| PRODUCT | OUTLETS | DIMENSIONS (IN.)   | SURGE SUPPRESSION |
|---------|---------|--------------------|-------------------|
| MPV615S | 6       | 2.48 x 1.46 x 12.2 | 1560J             |
| MPV615P | 6       | 2.48 x 1.46 x 12.2 | N/A               |