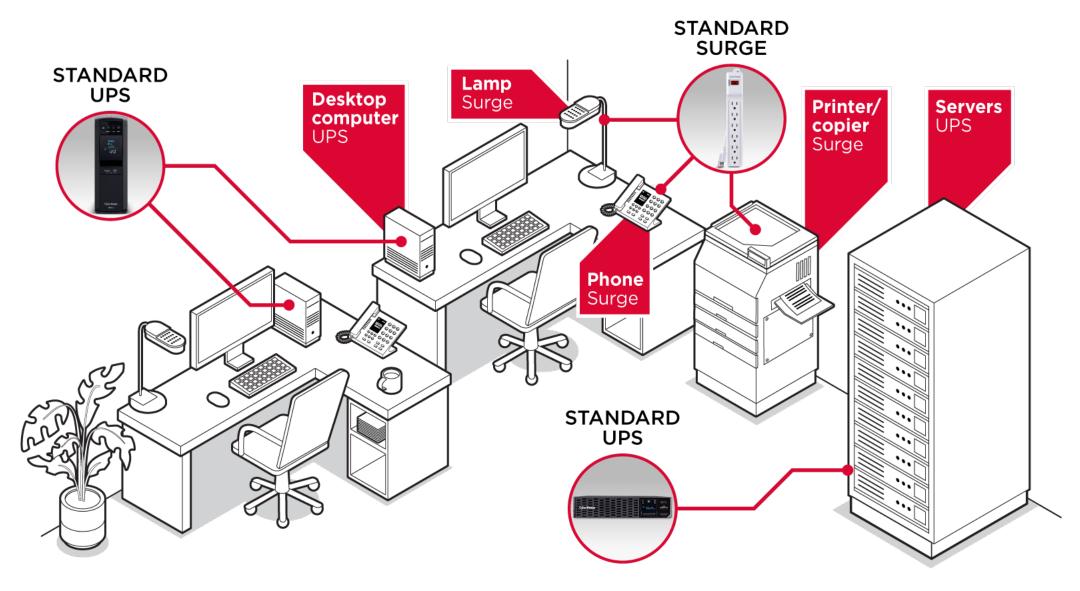

# HEALTHCARE & POWER OPPORTUNITIES



#### **POWERING HEALTHCARE**

Battery backup and surge protection for medical environments ensures the delivery of safe, reliable power where it matters most

- Ensures uninterrupted power to medical devices during power events
- Protects equipment from harmful power surges
- Safeguards patient data
- Acts as insurance policy for connected medical and administrative equipment



## MEDICAL-GRADE POWER STRIPS & SURGE PROTECTION

**ENSURES PATIENT AND CAREGIVER SAFETY** 



#### **MEDICAL-GRADE UPS**

#### **ENSURES PATIENT AND CAREGIVER SAFETY**





- Isolation transformer
- Hospital-grade outlets
- Simulated sine wave
- Testing to UL-60601-1
- Tip resistant design

## POWER MAP: PATIENT/EXAM ROOM



### POWER MAP: ADMINISTRATION OFFICE



## MEDICAL POWER PROTECTION

#### **UPS**

| PRODUCT | OUTLETS | DIMENSIONS (IN.) | VA   | WATTS |
|---------|---------|------------------|------|-------|
| M550L   | 4       | 5.4 x 6.4 x 13.7 | 550  | 440   |
| M750L   | 6       | 6.7 × 8.7 × 17   | 750  | 600   |
| M1100XL | 6       | 6.7 × 8.7 × 17   | 1100 | 880   |

#### **Surge Protector and Power Strip**

| PRODUCT | OUTLETS | DIMENSIONS (IN.)   | SURGE SUPPRESSION |
|---------|---------|--------------------|-------------------|
| MPV615S | 6       | 2.48 x 1.46 x 12.2 | 1560J             |
| MPV615P | 6       | 2.48 x 1.46 x 12.2 | N/A               |