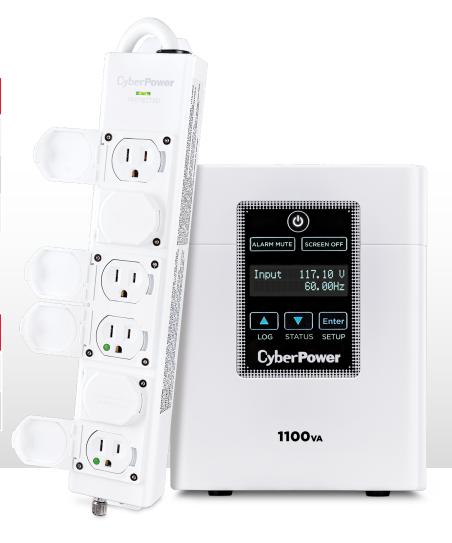

#### **UPS**

| PRODUCT | OUTLETS | DIMENSIONS (IN.) | VA   | WATTS |
|---------|---------|------------------|------|-------|
| M550L   | 4       | 5.4 x 6.4 x 13.7 | 550  | 440   |
| M750L   | 6       | 6.7 × 8.7 × 17   | 750  | 600   |
| M1100XL | 6       | 6.7 × 8.7 × 17   | 1100 | 880   |

#### **Surge Protector and Power Strip**

| PRODUCT | OUTLETS | DIMENSIONS (IN.)   | SURGE SUPPRESSION |
|---------|---------|--------------------|-------------------|
| MPV615S | 6       | 2.48 x 1.46 x 12.2 | 1560J             |
| MPV615P | 6       | 2.48 x 1.46 x 12.2 | N/A               |