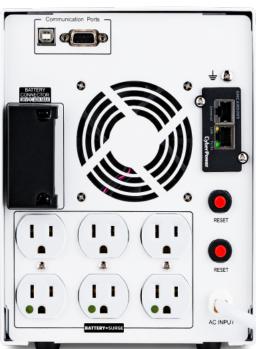

#### **MEDICAL-GRADE UPS**

#### **ENSURES PATIENT AND CAREGIVER SAFETY**

- Isolation transformer
- Hospital-grade outlets
- Simulated sine wave
- Testing to UL-60601-1
- Tip resistant design

#### **UPS**

| PRODUCT | OUTLETS | DIMENSIONS (IN.) | VA   | WATTS |
|---------|---------|------------------|------|-------|
| M550L   | 4       | 5.4 x 6.4 x 13.7 | 550  | 440   |
| M750L   | 6       | 6.7 × 8.7 × 17   | 750  | 600   |
| M1100XL | 6       | 6.7 × 8.7 × 17   | 1100 | 880   |