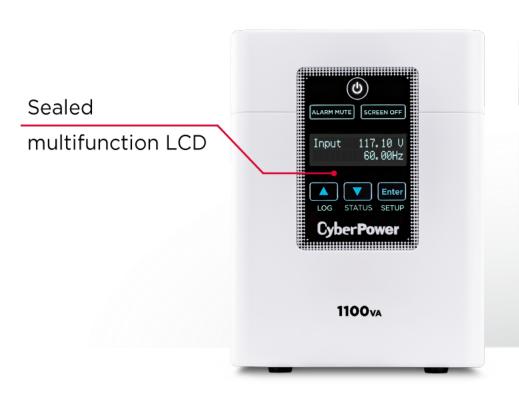

#### **MEDICAL-GRADE UPS**

#### **ENSURES PATIENT AND CAREGIVER SAFETY**

- Isolation transformer
- Hospital-grade outlets
- Simulated sine wave
- Testing to UL-60601-1
- Tip resistant design

#### **UPS**

| PRODUCT | OUTLETS | DIMENSIONS (IN.) | VA   | WATTS |
|---------|---------|------------------|------|-------|
| M550L   | 4       | 5.4 x 6.4 x 13.7 | 550  | 440   |
| M750L   | 6       | 6.7 × 8.7 × 17   | 750  | 600   |
| M1100XL | 6       | 6.7 × 8.7 × 17   | 1100 | 880   |