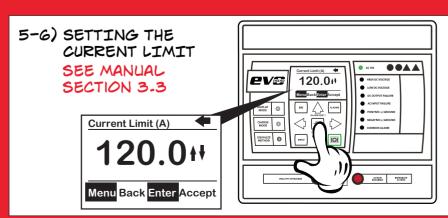

  UP ARROW KEY WILL INCREASE

  DOWN ARROW WILL DECREASE
- PRESS EDIT/ENTER KEY
  WILL SAVE YOUR CHANGES
  AND GO TO THE NEXT PARAMETER