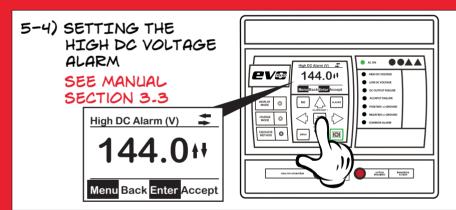

  UP ARROW KEY WILL INCREASE

  DOWN ARROW WILL DECREASE
- PRESS EDIT/ENTER KEY
  WILL SAVE YOUR CHANGES
  AND GO TO THE NEXT PARAMETER

- PRESS EDIT/ENTER KEY

  LCD SCREEN WILL DISPLAY THE HIGH DC ALARM (V)
- PRESS THE ARROW KEYS

  UP ARROW KEY WILL INCREASE

  DOWN ARROW WILL DECREASE
- PRESS EDIT/ENTER KEY
  WILL SAVE YOUR CHANGES
  AND GO TO THE NEXT PARAMETER

- PRESS EDIT/ENTER KEY
  LCD SCREEN WILL DISPLAY THE LOW DC ALARM (V)
- PRESS THE ARROW KEYS