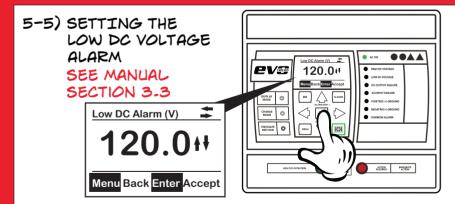

  UP ARROW KEY WILL INCREASE

  DOWN ARROW WILL DECREASE
- PRESS EDIT/ENTER KEY
  WILL SAVE YOUR CHANGES
  AND GO TO THE NEXT PARAMETER

- PRESS EDIT/ENTER KEY

  LCD SCREEN WILL DISPLAY THE CURRENT LIMIT
- PRESS THE ARROW KEYS