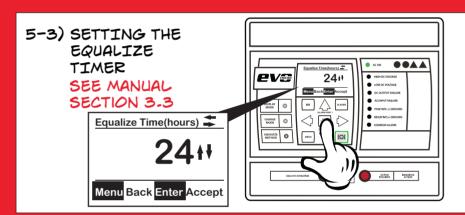

  UP ARROW KEY WILL INCREASE

  DOWN ARROW WILL DECREASE
- PRESS EDIT/ENTER KEY
  WILL SAVE YOUR CHANGES
  AND GO TO THE NEXT PARAMETER

- PRESS EDIT/ENTER KEY

  LCD SCREEN WILL DISPLAY THE HIGH DC ALARM (V)
- PRESS THE ARROW KEYS