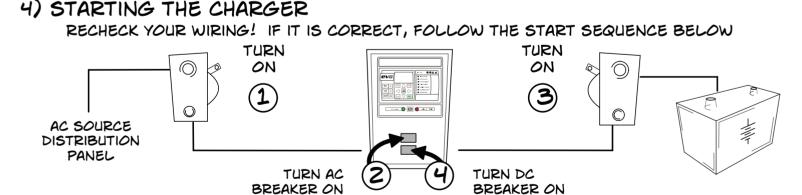

BATTERY CHARGER





ADJUSTABLE PARAMETERS (IN SELECTION ORDER):

1) FLOAT VOLTAGE

 $\bigcirc$ 

4) HIGH DC VOLTAGE ALARM

2) EQUALIZE VOLTAGE

5) LOW DC VOLTAGE ALARM

3) EQUALIZE TIMER HOURS

6) CURRENT LIMIT

PRESS THE ENTER KEY ONCE TO BEGIN THE ADJUSTMENT PROCESS. THE FIRST VALUE (FLOAT VOLTAGE) WILL BE DISPLAYED. ADJUST THIS VALUE BY PRESSING THE UP OR DOWN ARROW KEYS. PRESS "ENTER" AGAIN TO SAVE AND ADVANCE TO THE NEXT PARAMETER FOR ADJUSTMENT. REPEAT THIS PROCESS TO ADJUST THE REST OF THE PARAMETERS LISTED ABOVE.

IF NO KEYS ARE PRESSED FOR 25 SECONDS, THE CHARGER WILL RETURN TO NORMAL OPERATION.

FOR FURTHER INSTRUCTIONS BE SURE TO READ THE OPERATING AND SERVICE INSTRUCTIONS OR VISIT ONLINE AT ... ATSERIES.NET



TAG ON

AC BREAKER

## PLEASE CHECK THE OPERATING INSTRUCTIONS PROVIDED WITH YOUR BA