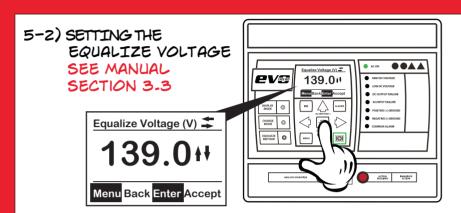

  UP ARROW KEY WILL INCREASE

  DOWN ARROW WILL DECREASE
- PRESS EDIT/ENTER KEY
  WILL SAVE YOUR CHANGES
  AND GO TO THE NEXT PARAMETER

- PRESS EDIT/ENTER KEY

  LCD SCREEN WILL DISPLAY THE EQUALIZE TIMER
- PRESS THE ARROW KEYS