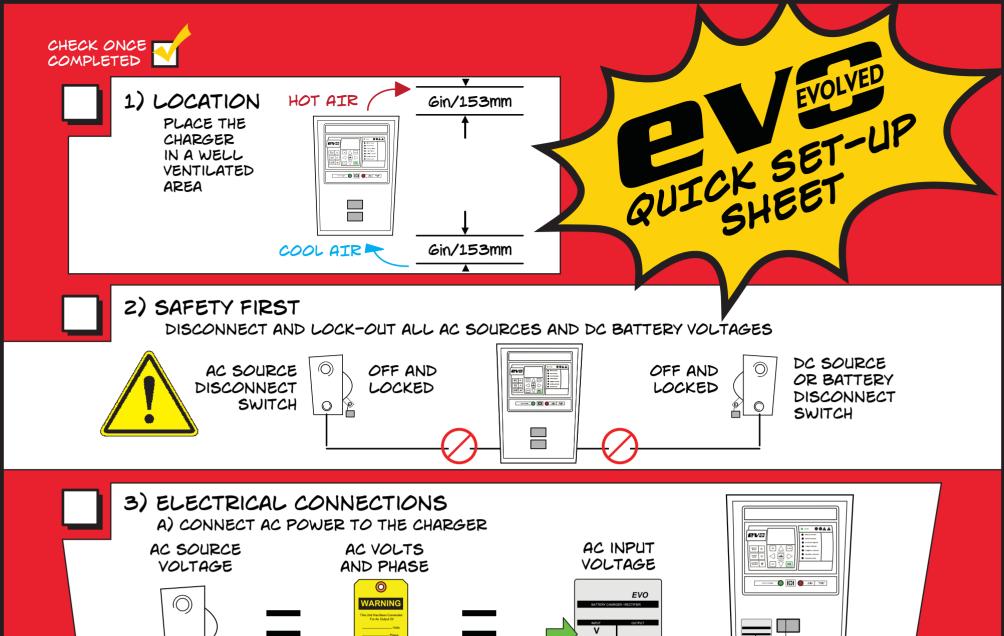

BATTERY CHARGER





ADJUSTABLE PARAMETERS (IN SELECTION ORDER):

1) FLOAT VOLTAGE

 $\bigcirc$ 

4) HIGH DC VOLTAGE ALARM

2) EQUALIZE VOLTAGE

5) LOW DC VOLTAGE ALARM

3) EQUALIZE TIMER HOURS

6) CURRENT LIMIT

PRESS THE ENTER KEY ONCE TO BEGIN THE ADJUSTMENT PROCESS. THE FIRST VALUE (FLOAT VOLTAGE) WILL BE DISPLAYED. ADJUST THIS VALUE BY PRESSING THE UP OR DOWN ARROW KEYS. PRESS "ENTER" AGAIN TO SAVE AND ADVANCE TO THE NEXT PARAMETER FOR ADJUSTMENT. REPEAT THIS PROCESS TO ADJUST THE REST OF THE PARAMETERS LISTED ABOVE.

IF NO KEYS ARE PRESSED FOR 25 SECONDS, THE CHARGER WILL RETURN TO NORMAL OPERATION.

FOR FURTHER INSTRUCTIONS BE SURE TO READ THE OPERATING AND SERVICE INSTRUCTIONS OR VISIT ONLINE AT ... ATSERIES.NET



TAG ON

AC BREAKER

## PLEASE CHECK THE OPERATING INSTRUCTION