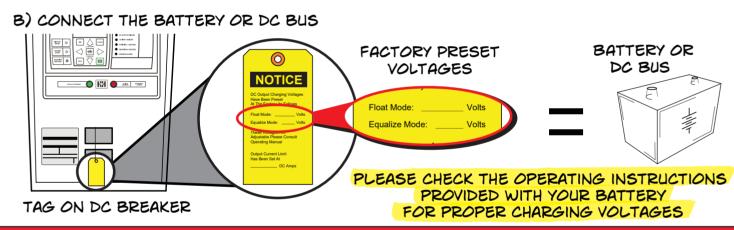

AC BREAKER

## PLEASE CHECK THE OPERATING INSTRUCTIONS PROVIDED WITH YOUR BATTERY FOR PROPER CHARGING VOLTAGES

Menu Back Enter Accept

- PRESS EDIT/ENTER KEY

  LCD SCREEN WILL DISPLAY THE FLOAT VOLTAGE
- PRESS THE ARROW KEYS