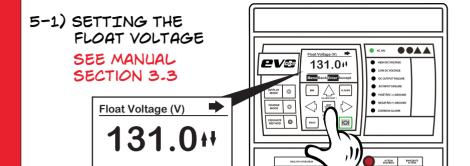

## PLEASE CHECK THE OPERATING INSTRUCTIONS PROVIDED WITH YOUR BATTERY FOR PROPER CHARGING VOLTAGES

Menu Back Enter Accept

- PRESS EDIT/ENTER KEY

  LCD SCREEN WILL DISPLAY THE FLOAT VOLTAGE
- PRESS THE ARROW KEYS

  UP ARROW KEY WILL INCREASE

  DOWN ARROW WILL DECREASE
- PRESS EDIT/ENTER KEY
  WILL SAVE YOUR CHANGES
  AND GO TO THE NEXT PARAMETER

- PRESS EDIT/ENTER KEY

  LCD SCREEN WILL DISPLAY THE EQUALIZE VOLTAGE
- PRESS THE ARROW KEYS