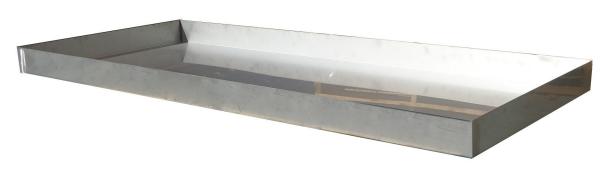

# **Stainless Steel Pan**

Custom containment system for lead-acid battery systems

Part Number: SPAN

#### **Features**

- All stainless steel construction.
- Minimal floor preparation necessary.
- Can be configured to fit most applications.
- Optional floor anchors
- Spill containment for stationary lead-acid battery systems
- · Available with a drain plug.

## **Specifications**

- Completely customizable length, width, and height
- All stainless steel construction meets a wide range of chemical compatability needs.
- Weight and capacity depend on dimensions