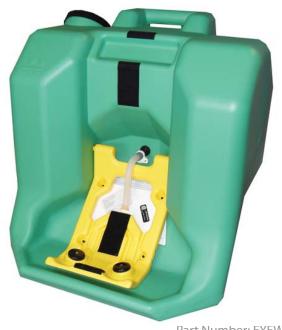

**Eyewash Station** 

16 GALLON

Part Number: EYEWASH

#### **Features**

- 16 gallon, FDA-approved high-density polyethylene construction
- Completely self-contained and does not require a plumbed water supply
- Bright yellow arm can be located and activated, even with impaired vision
- In upright positions, tray shuts off water flow and keeps nozzle free of contaminants
- Wide rear opening allows easy filling, inspection and cleaning
- Antibacterial solution to inhibit bacterial growth inside unit

### **Specifications**

- Height: 22.5"
- Flow rate: 0.4 gpm in excess of 15 minutes
- Wall mountable
- · Weight: 18 lbs.