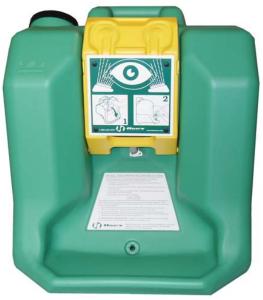

**Eyewash Station** 

16 GALLON

Part Number: EYEWASH

#### **Features**

- 16 gallon, FDA-approved high-density polyethylene construction
- Completely self-contained and does not require a plumbed water supply
- Bright yellow arm can be located and activated, even with impaired vision
- In upright positions, tray shuts off water flow and keeps nozzle free of contaminants
- Wide rear opening allows easy filling, inspection and cleaning
- Antibacterial solution to inhibit bacterial growth inside unit

### **Specifications**

- Height: 22.5"
- Flow rate: 0.4 gpm in excess of 15 minutes
- Wall mountable
- · Weight: 18 lbs.