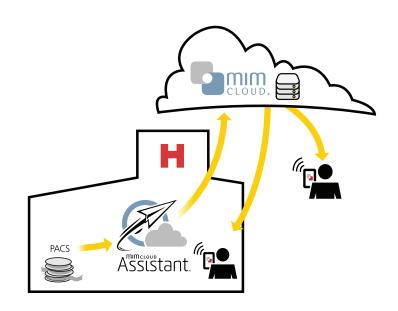

## Extend your PACS with MIMcloud™ and MIMcloud Assistant™

- MIMcloud securely hosts image data so users can maintain access while off-site.
- The free MIMcloud Express automatically routes PACS data transfers to MIMcloud.
- MIMcloud Express accepts standard DICOM transfers for institution-wide compatibility.
- MIMcloud Express is vendor-neutral and compatible with PC and Mac.
- A single server can route to multiple MIMcloud users or groups.
- All PHI is encrypted for transfer and storage (for HIPAA compliance).

#### MIM Integrates with MIMcloud

MIMcloud compatibility is built-in to every MIM 6+ workstation, allowing you to manage studies, push and pull images, and easily share studies with others inside or outside your institution.