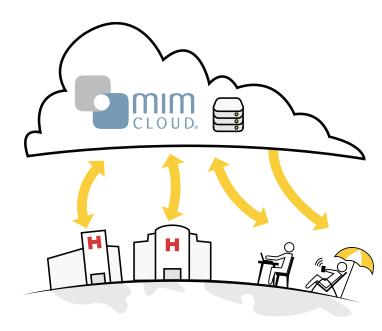

### Broaden your Horizons with MIMcloud

Access images from any Internet connection.

- Enhance teleradiology and multiinstitution reading operations.
- Use MIMcloud as off-site backup.
- Share images with referring physicians, partner institutions, and patients.
- Collect or contribute images for clinical trials.
- Distribute images to users who don't have Mobile MIM using the MIMviewer® downloadable desktop software.