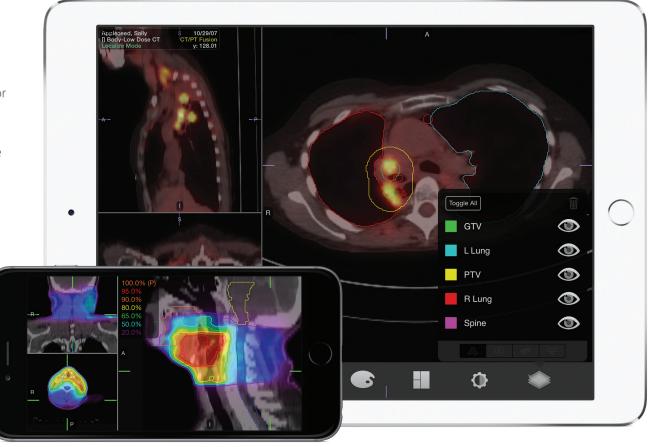

# **B**Mobile Mobile

## Imaging Anywhere

## Imaging Everywhere

## Open Up New Possibilities with Mobile MIM™

- Mobile MIM is a diagnostic imaging app for the iPad<sup>®</sup>, iPhone<sup>®</sup>, and iPod touch<sup>®</sup>.
- Imaging professionals now have a portable solution away from their workstations.
- Consult with peers for difficult cases and overreads.
- Reduce image distribution delays.
- Enhance referring physician and patient interaction.
- Never rely on ad hoc mobile viewing solutions again.
- Bypass the cost and headache of CDs.
- Give hands-on image access to tumor board or class members.