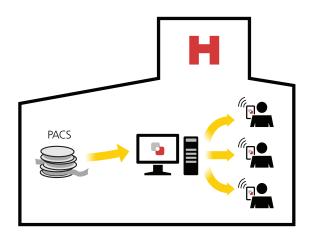

## Access your PACS with a MIM Server Solution

- A MIMpacs™ server can function as an imaging server for Mobile MIM.
- Configure MIM software to cache a subset of PACS data for mobile access.
- Access patient studies with fast searching and viewing.
- Keep data within your local network.
- Access data off-site with VPN or other network extensions.

#### **Simplify Using MIMpacs**

With MIMpacs as your primary image storage solution, the setup is even simpler. Every study in MIMpacs is immediately accessible.