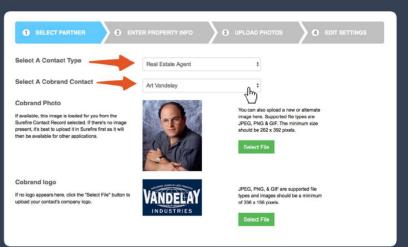

## Add Your Partner to Co-Brand

#### On Step 1: Select Partner, choose the Contact Type from the dropdown and then select your co-branding partner.