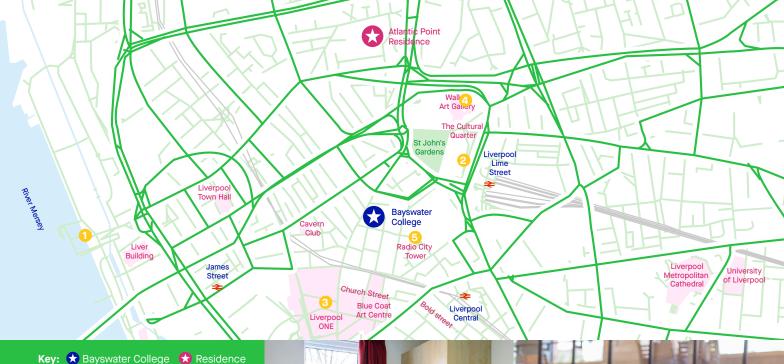

# **Atlantic Point**

Atlantic Point is a large, popular student residence where over 900 students live and study, so you will quickly feel a part of this vibrant student community.

Why choose Atlantic Point A great price

24 hour security on site

15 min walk to college

Short walk to Liverpool City Centre, Liverpool One, and Waterfront

| Room Types                   | Standard en-suite                                                         | Bathroom             | En-suite                                 |
|------------------------------|---------------------------------------------------------------------------|----------------------|------------------------------------------|
| Board                        | Self-catering                                                             | Bed type             | Single bed                               |
| Available                    | Year-round                                                                | Minimum age          | 18+, 15+ allowed if accompanied by adult |
| Kitchen facilities           | Shared kitchen                                                            |                      |                                          |
| Nearest station to residence | Moorfields                                                                |                      |                                          |
| Travel time to College       | 15 minutes walk                                                           |                      |                                          |
| Arrival & departure          | Arrival Sunday. Departure Saturday                                        | Check In / Check Out | After 15:00 / Before 10:00               |
| Security/ Reception          | 24 hour security on site                                                  |                      |                                          |
| Internet                     | Free Wi-Fi                                                                |                      |                                          |
| Cleaning                     | Common areas cleaned weekly. student clean their own bedrooms             |                      |                                          |
| Towel                        | Not provided                                                              |                      |                                          |
| Laundry                      | On-site coin operated                                                     |                      |                                          |
| Residence facilities         | Student lounges with TVs, large outdoor courtyard with benches            |                      |                                          |
| Room furnishing              | Single bed, en-suite bathroom with shower, wardrobe, study desk and chair |                      |                                          |

#### To the College:

15 minute walk

Walkable city - You can walk everywhere you wan t

#### From the airport by public transport:

Liverpool John Lennon Airport is 40 mins by bus. Buses run every 15 minutes 24/7.

See: merseytravel.gov.uk

From Liverpool John Lennon Airport you can take the bus