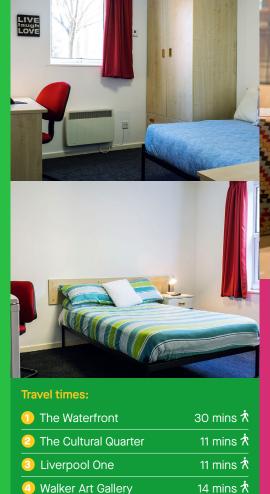

Why choose Atlantic Point A great price

24 hour security on site

15 min walk to college

Short walk to Liverpool City Centre, Liverpool One, and Waterfront

| Room Types                   | Standard en-suite                                                         | Bathroom             | En-suite                                 |
|------------------------------|---------------------------------------------------------------------------|----------------------|------------------------------------------|
| Board                        | Self-catering                                                             | Bed type             | Single bed                               |
| Available                    | Year-round                                                                | Minimum age          | 18+, 15+ allowed if accompanied by adult |
| Kitchen facilities           | Shared kitchen                                                            |                      |                                          |
| Nearest station to residence | Moorfields                                                                |                      |                                          |
| Travel time to College       | 15 minutes walk                                                           |                      |                                          |
| Arrival & departure          | Arrival Sunday. Departure Saturday                                        | Check In / Check Out | After 15:00 / Before 10:00               |
| Security/ Reception          | 24 hour security on site                                                  |                      |                                          |
| Internet                     | Free Wi-Fi                                                                |                      |                                          |
| Cleaning                     | Common areas cleaned weekly. student clean their own bedrooms             |                      |                                          |
| Towel                        | Not provided                                                              |                      |                                          |
| Laundry                      | On-site coin operated                                                     |                      |                                          |
| Residence facilities         | Student lounges with TVs, large outdoor courtyard with benches            |                      |                                          |
| Room furnishing              | Single bed, en-suite bathroom with shower, wardrobe, study desk and chair |                      |                                          |