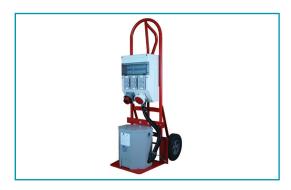

# POWER DISTRIBUTION SYSTEMS

Custom-built distribution systems optimizing power from power source to individual load

#### POWER DISTRIBUTION

Portable or hardwired power distribution units fitted with multiple outputs. Surge protection included.