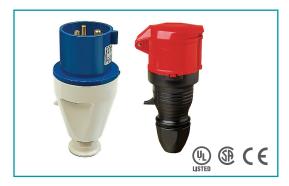

#### **PIN & SLEEVE DEVICES**

Manufactured to IEC 60309-1 & 2 standards and are interchangeable anywhere in the world