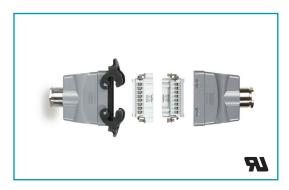

#### MECHANICAL INTERLOCK DEVICES

Designed to combine a disconnect switch and receptacle into one compact unit

# PROCON HEAVY DUTY CONNECTORS

Safe, error-free power connection designed for tight spaces