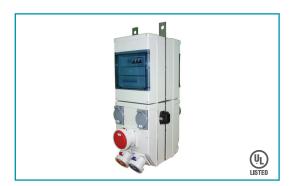

# **DUAL UTILITY PEDESTAL**

30A/480V, 20A/120V

Includes 4 pre-drilled

holes for floor mount

### **SPECIFICATIONS**

| Rating                      | 30A/480V~3PH                 |
|-----------------------------|------------------------------|
|                             | 20A/120V~1PH                 |
| Environment Rating          | NEMA 3R                      |
| Input-1                     | 20A/120V, 1P+N+G (Hard wire) |
| Input-2                     | 30A/480V, 3P+G (Hard wire)   |
| Output-1                    | (1) 20A/120V GFCI Duplex     |
| Output-2                    | (1) 30A/480V IEC60309        |
|                             | IP67, 3P+G Receptacle        |
| Circuit-2 Protection        | 32A, 3-Pole, IP67 Mechanical |
|                             | interlock switch             |
| Mechanical Interlock Switch | 32A/480V, 3-Pole, IP67       |
| Approximate Dimensions      | L 8" W 9" H 58"              |
| Approximate Weight          | 29 lbs.                      |
|                             |                              |

# **DESCRIPTION**

Dual utility receptacles mounted on a stainless-steel pedestal are perfect for refrigeration areas, processing areas, washdown areas, and more. Receptacles can withstand varying temperatures and be custom designed for different IP ratings depending on your business needs.

# POWER DISTRIBUTION SYSTEMS

Custom-built distribution systems optimizing power from power source to individual load

#### POWER DISTRIBUTION

Portable or hardwired power distribution units fitted with multiple outputs. Surge protection included.