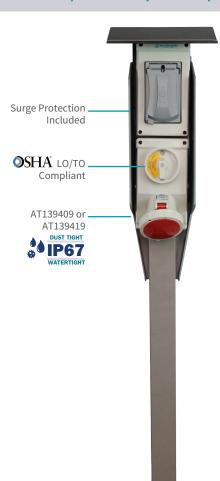

# **DUAL UTILITY PEDESTAL**

30A/480V, 20A/120V

Includes 4 pre-drilled

holes for floor mount

### **FEATURES AND BENEFITS**

- Non conductive, UV resistant, plastic enclosures
- Mechanical interlocking switch
- Stainless steel pedestal to protect mechanical interlock and GFCI duplex
- Walther can produce and supply the mating connectors and cable assemblies

### **SPECIFICATIONS**

| Rating                      | 30A/480V~3PH                 |
|-----------------------------|------------------------------|
|                             | 20A/120V~1PH                 |
| Environment Rating          | NEMA 3R                      |
| Input-1                     | 20A/120V, 1P+N+G (Hard wire) |
| Input-2                     | 30A/480V, 3P+G (Hard wire)   |
| Output-1                    | (1) 20A/120V GFCI Duplex     |
| Output-2                    | (1) 30A/480V IEC60309        |
|                             | IP67, 3P+G Receptacle        |
| Circuit-2 Protection        | 32A, 3-Pole, IP67 Mechanical |
|                             | interlock switch             |
| Mechanical Interlock Switch | 32A/480V, 3-Pole, IP67       |
| Approximate Dimensions      | L 8" W 9" H 58"              |
| Approximate Weight          | 29 lbs.                      |
|                             |                              |

# **DESCRIPTION**

Dual utility receptacles mounted on a stainless-steel pedestal are perfect for refrigeration areas, processing areas, washdown areas, and more. Receptacles can withstand varying temperatures and be custom designed for different IP ratings depending on your business needs.