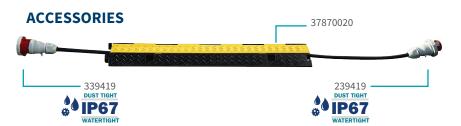

## **CABLE ASSEMBLIES**

Standard stock in 25ft, 50ft, & 100ft. Custom configurations are available