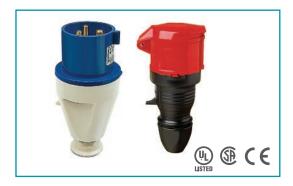

## **PIN & SLEEVE DEVICES**

Manufactured to IEC 60309-1 & 2 standards and are interchangeable anywhere in the world