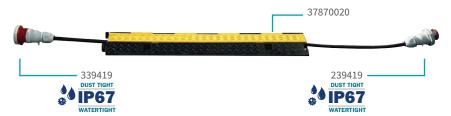

# **CABLE ASSEMBLIES**

Standard stock in 25ft, 50ft, & 100ft. Custom configurations are available