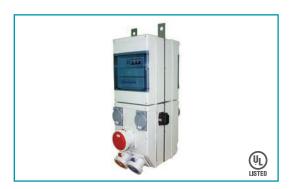

# **Portable Power Distribution System (PDS)**

30A, 1-PH, 2-Pole, 4-Wire, UL Listed

Walther part number **682104TSPWU**Color of hand truck may vary

## **SPECIFICATIONS**

| Rating                 | 30A/480V~3PH, 60A/120V~1PH        |
|------------------------|-----------------------------------|
| Environmental Rating   | NEMA 3R                           |
| Input                  | (1) 30A IEC60309 IP67, 3P+G Inlet |
| Output                 | (4) 20A Duplex, GFCI              |
| Overcurrent Protection | (1) 30A 2-Pole, MCB               |
|                        | (1) 50A 2-Pole, MCB               |
|                        | (4) 20A 1-Pole, MCB               |
| Approximate Dimensions | L 16" W 18" H 46"                 |
| Approximate Weight     | 125 lbs.                          |
|                        |                                   |

#### **DESCRIPTION**

7.5 KVA Single Phase step down transformer, 480V Primary, 120/240 Secondary voltage, Input: (1) 30A IEC60309 IP67, 3-Pole, 4 Wire inlet, Output: (2) 20A 5-20 Duplex, GFCI receptacles protected by (1) 30A 2-Pole circuit breaker, (1) 50A 2-Pole circuit breaker, (4) 20A 1-Pole circuit breakers

# POWER DISTRIBUTION SYSTEMS

Custom-built distribution systems optimizing power from power source to individual load