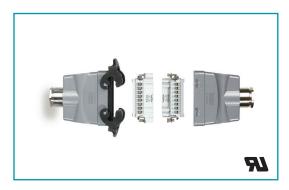

#### MECHANICAL INTERLOCK DEVICES

Designed to combine a disconnect switch and receptacle into one compact unit