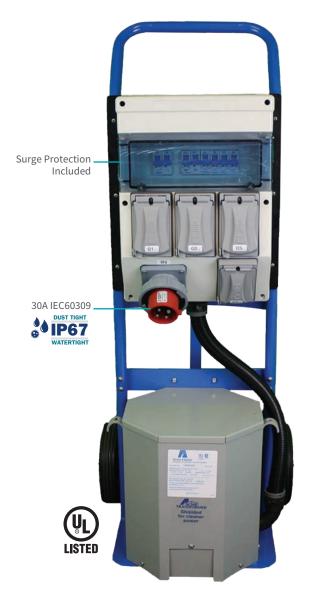

# **Portable Power Distribution System (PDS)**

30A, 1-PH, 2-Pole, 4-Wire, UL Listed

Walther part number **682104TSPWU**Color of hand truck may vary

# **FEATURES AND BENEFITS**

- Plastic UV resistant, Non-conductive enclosure with transparent hinged cover to protect internal breakers
- Robust, portable with step down transformer mounted on a hand truck for easy mobility
- Walther can custom design configurations to meet your application requirements
- Walther can produce and supply the mating cable assemblies

## **SPECIFICATIONS**

| Rating                 | 30A/480V~3PH, 60A/120V~1PH        |
|------------------------|-----------------------------------|
| Environmental Rating   | NEMA 3R                           |
| Input                  | (1) 30A IEC60309 IP67, 3P+G Inlet |
| Output                 | (4) 20A Duplex, GFCI              |
| Overcurrent Protection | (1) 30A 2-Pole, MCB               |
|                        | (1) 50A 2-Pole, MCB               |
|                        | (4) 20A 1-Pole, MCB               |
| Approximate Dimensions | L 16" W 18" H 46"                 |
| Approximate Weight     | 125 lbs.                          |
|                        |                                   |

#### **DESCRIPTION**

7.5 KVA Single Phase step down transformer, 480V Primary, 120/240 Secondary voltage, Input: (1) 30A IEC60309 IP67, 3-Pole, 4 Wire inlet, Output: (2) 20A 5-20 Duplex, GFCI receptacles protected by (1) 30A 2-Pole circuit breaker, (1) 50A 2-Pole circuit breaker, (4) 20A 1-Pole circuit breakers