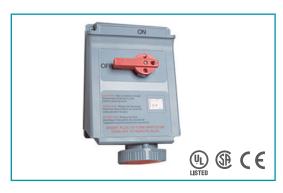

#### MECHANICAL INTERLOCK DEVICES

Designed to combine a disconnect switch and receptacle into one compact unit