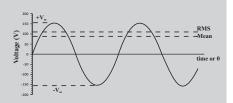

# **ELECTRICAL MEASUREMENT**

DC power measurement is relatively simple watts = volts x amps. AC power measurement, is more complex due to the power factor (PF). AC power calculations also depend on Sinewave, Frequencies, and Phase Balance (reactance and resistance)