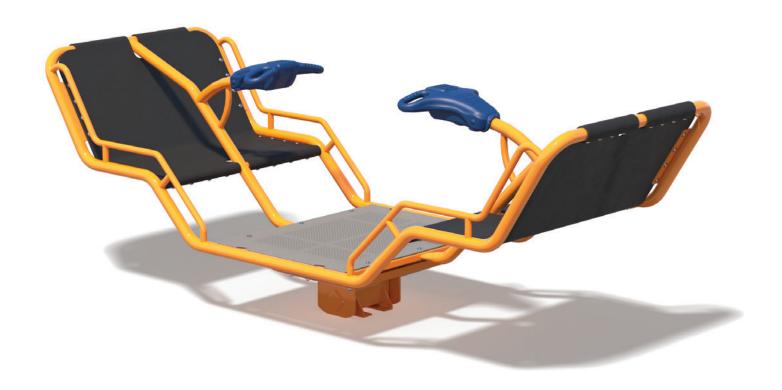

## SPRINGMAX TURBO TOTTER

## PC 4232

This multi-generational teeter-totter is designed to encourage play with the entire family! The heavy-duty metal frame with flexible belt seating, and our Play-Tuff coated transfer platform offer plenty of inclusive seating. The roto-molded handholds have a unique driving motion that maximizes the fun of the classic totter by adding speed and agility, while keeping it safe and accessible to users of all ages and abilities.

Age Range: 2 - 12 years Size: 11'6" x 4'3" (3.4m x 1.3m) Use Zone: 23'6" x 16'3" (7.2m x 5.0m)

Height: 48" (1.2m)

 $\mathbf{A}$ 

An impact absorbing safety surface is required under and around all playground equipment.