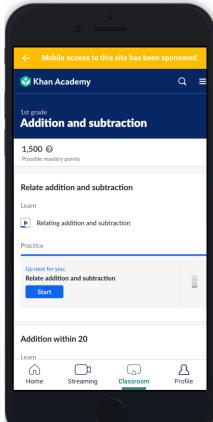

## Education

- Sponsor access to numerous e-learning resources/tools from a single entry-point
- Enable toll-free Live Chat and Video Streaming
- Foster real-time connections within the learning community