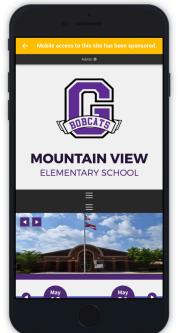

## Education

- Sponsor access to numerous e-learning resources/tools from a single entry-point
- Enable toll-free Live Chat and Video Streaming
- Foster real-time connections within the learning community