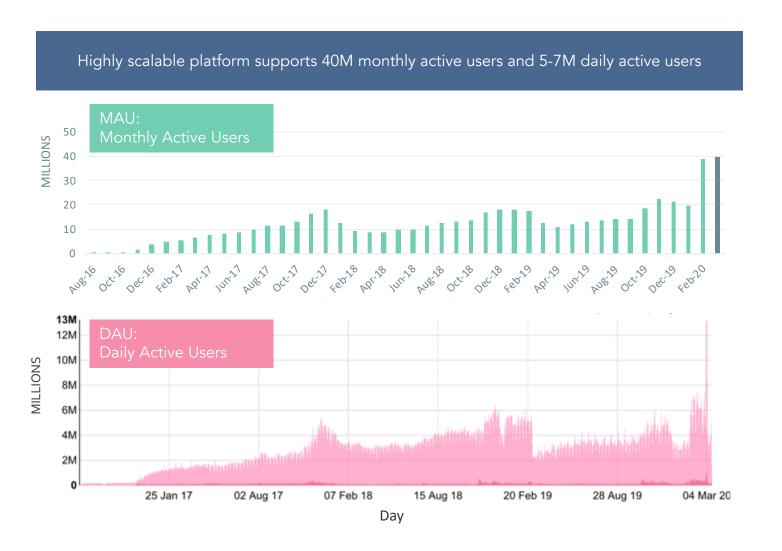

# **Company Background**

Created by Datami in 2016, the Reach For All Sponsored Data platform is comprised of highly scalable Billing and Policy Modules

#staysafe #stayconnected