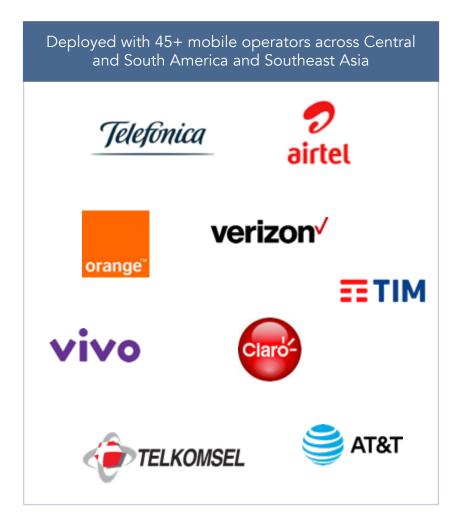

# **Company Background**

Created by Datami in 2016, the Reach For All Sponsored Data platform is comprised of highly scalable Billing and Policy Modules

#staysafe #stayconnected