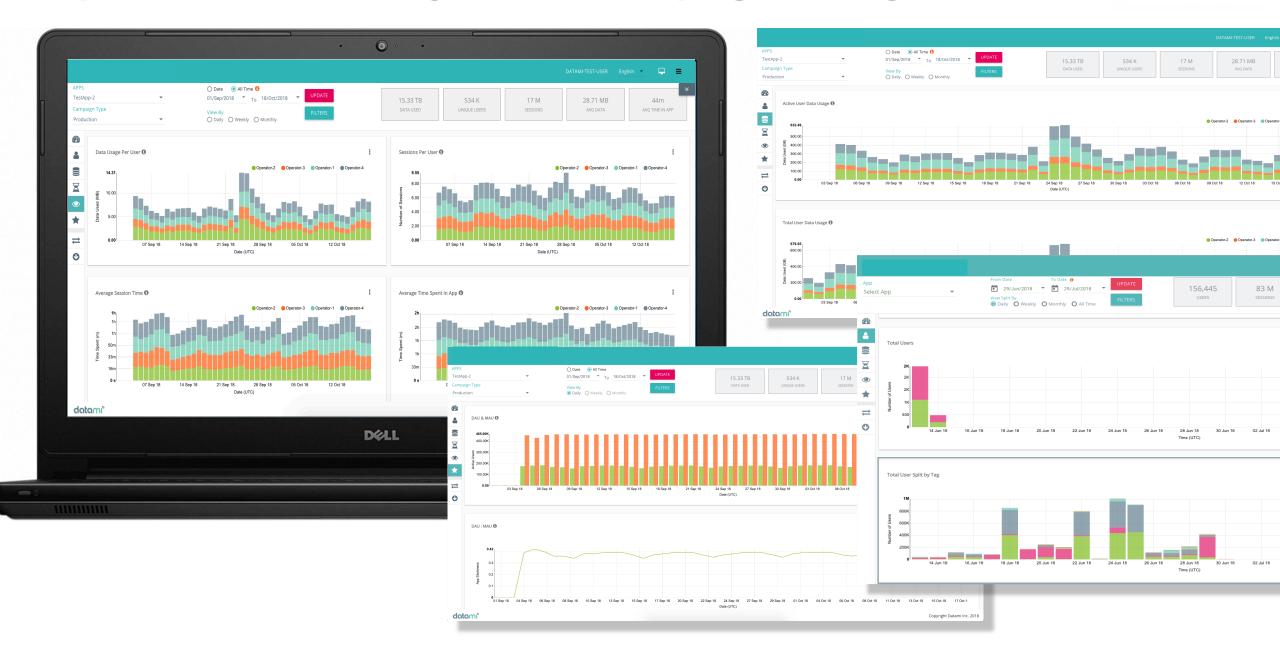

re limits per user, per classroom, per district, etc.



Create static toll-free channels on YouTube for learning content



Save extra hosting costs



"Smart Link" creator – generate toll-free links with time and usage limits Create a toll-free experience for a myriad of apps and sites



















Special Offer: Launch before the end of May and get 50% off license fees for 90 days (Mobile data charges from the carriers will still apply)





#### Single entry point I secure, seamless







#### Familiar tools and content in a seamless, toll-free environment













Cohesive experience – your brand, out-of-the-box UX



Clear communication reinforces the benefit



Promote content sharing, engagement, or other KPIs



# **Sponsored Data Analytics and Campaign Management**





# **Company Background**



Created by Datami in 2016, the Reach For All Sponsored Data platform is comprised of highly scalable Billing and Policy Modules







#staysafe #stayconnected