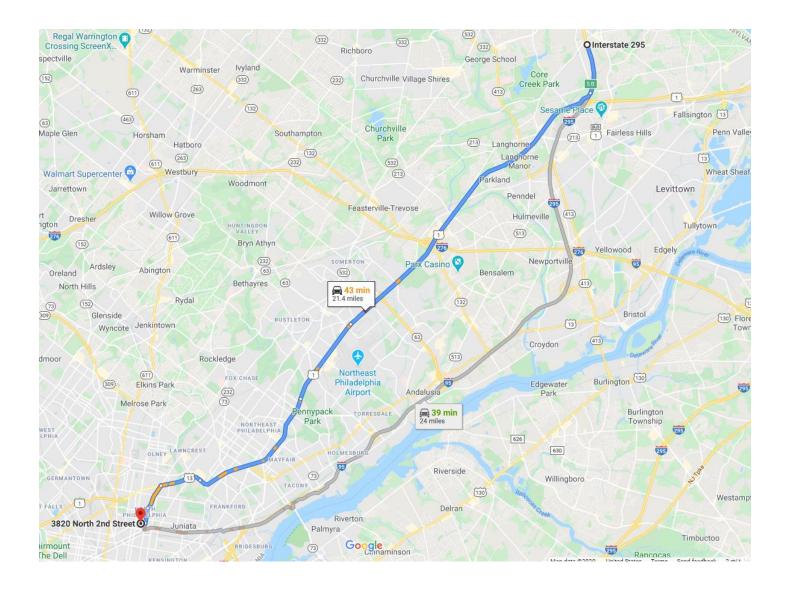

## Directions to Roadrunner Freight's Philadelphia Service Center

We received some feedback that navigating to the new Philadelphia service center has been challenging. Please use the following directions below to get to this terminal:

- Take I-295 to Route 1 Roosevelt Blvd exit and follow to Rising Sun Ave
- Follow Rising Sun Ave to North 2nd Street
- You will see a railroad bridge on North 2nd Street immediately off of Rising Sun Ave
- The Roadrunner Freight Philadelphia facility is just past the bridge on the right hand side