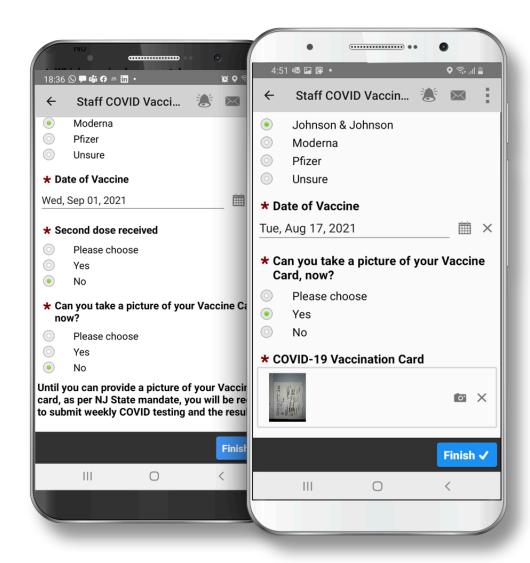

## The Solution

CellTrak has developed a configurable COVID vaccine and test tracking method, that can be deployed within a week to your production environment

This includes monitoring employee test results, location of testing, images of vaccine cards, and any other specific items that your city/state may require.