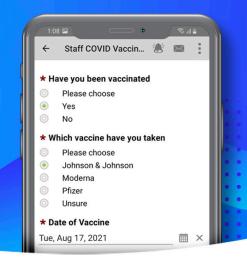

## The Solution

CellTrak has developed a configurable COVID vaccine and test tracking method, that can be deployed within a week to your production environment

This includes monitoring employee test results, location of testing, images of vaccine cards, and any other specific items that your city/state may require.