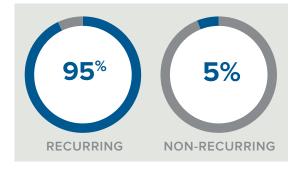

#### **REVENUE SOURCES**

# SOURCES OF REVENUE

|                    | RECURRING<br>REVENUE | NON-RECURRING<br>REVENUE |  |
|--------------------|----------------------|--------------------------|--|
| FEE - BASED        |                      |                          |  |
| Fees from AUM      | \$343,000            |                          |  |
| SECURITIES - BASED |                      |                          |  |
| Other              | \$7,000              |                          |  |
| INSURANCE - BASED  |                      |                          |  |

#### TOTALS

|  | \$350,000 | \$20,000 |
|--|-----------|----------|
|--|-----------|----------|