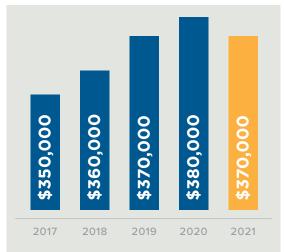

#### REVENUE

# **HISTORICAL REVENUE**

# asking \$1,100,000.00

This RR/IAR located in the Dallas-Fort Worth metropolitan area offers comprehensive financial planning to his 79 client households. In 2021, this practice generated roughly \$370,000 in revenue, approximately 93% of which was from managing roughly \$42 million in assets with the remainder from commissions and trails from securities and insurance.