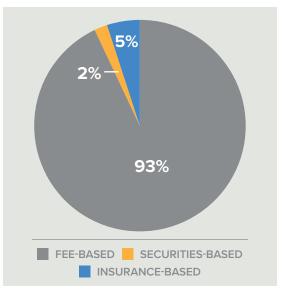

# asking \$1,100,000.00

This RR/IAR located in the Dallas-Fort Worth metropolitan area offers comprehensive financial planning to his 79 client households. In 2021, this practice generated roughly \$370,000 in revenue, approximately 93% of which was from managing roughly \$42 million in assets with the remainder from commissions and trails from securities and insurance.