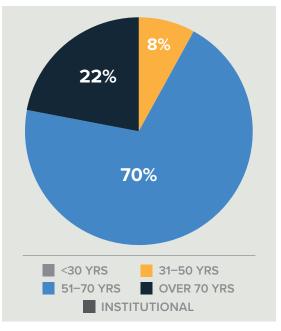

| 79           |
| Form of Ownership           | S Corp.      |
| Total Number of Employees   | 1            |
| Billing Management Software | N/A          |

#### **INQUIRE NOW**

Visit **fptransitions.com/22-371-inquire** or log in to your member dashboard to inquire.

Not a member? Create your free membership at **fptransitions.com/membership**.

#### REVENUE



# **HISTORICAL REVENUE**



# LISTING 22-371

| LOCATIONREVENUENorth Dallas Metro\$370,000. | ASKING<br>\$1,100,000.00 |
|---------------------------------------------|--------------------------|
|---------------------------------------------|--------------------------|

#### **SELLER INFORMATION**

| Designations      | CFP |  |
|-------------------|-----|--|
| Years in Industry | 21  |  |

#### **CLIENT DEMOGRAPHICS**



# SOURCES OF REVENUE

|                    | RECURRING<br>REVENUE | NON-RECURRING<br>REVENUE |  |
|--------------------|----------------------|--------------------------|--|
| FEE - BASED        |                      |                          |  |
| Fees from AUM      | \$343,000            |                          |  |
| SECURITIES - BASED |                      |                          |  |
| Other              | \$7,000              |                          |  |
| INSURANCE - BASED  |                      |                          |  |

#### **INSURANCE - BASED**

Other

\$20,000

#### TOTALS

|  | \$350,000 | \$20,000 |
|--|-----------|----------|
|--|-----------|----------|

#### **REVENUE SOURCES**