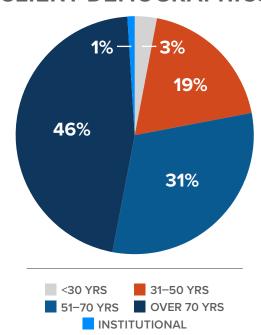

, 66 |
|--------------|-------------------------------------|
| Designations | MBA                                 |

#### **SOURCES OF REVENUE**

|                  | NET RECURRING REVENUE | GROSS NON-RECURRING REVENUE |  |
|------------------|-----------------------|-----------------------------|--|
| FEE-BASED        |                       |                             |  |
| Fees from AUM    | \$389,024             |                             |  |
| SECURITIES-BASED |                       |                             |  |
| Other            |                       | \$58,188                    |  |
| TOTALS           |                       |                             |  |
|                  | \$389,024             | \$58,188                    |  |

## **CLIENT DEMOGRAPHICS**



### **REVENUE SOURCES**