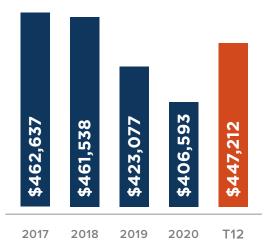

harges.

This is an ideal opportunity for a Hybrid RIA looking to expand or establish a location in the heart of the northeast. The ideal acquisition partner firm would have a demonstrated track record of securities and bond selection and management.

### PRACTICE INFORMATION

| Total Investor Assets          | \$64,876,000 |
|--------------------------------|--------------|
| Assets Under Active Management | \$56,305,000 |
| Households                     | 100+         |
| Form of Ownership              | C Corp.      |
| Total Number of Staff          | 3            |





#### **INQUIRE NOW**

Visit **fptransitions.com/21-362-inquire** or log in to your member dashboard to inquire.

Not a member? Create your free membership at **fptransitions.com/membership**.

### HISTORICAL REVENUE



© FP Transitions 2021

# Central Pennsylvania

**\$447,212.00** 

**\$975,000.00** 

### **SELLER INFORMATION**

| Licenses     | 4, 5, 7, 24, 27, 52, 53, 63, 65, 66 |
|--------------|-------------------------------------|
| Designations | MBA                                 |

#### **SOURCES OF REVENUE**

|                  | NET RECURRING REVENUE | GROSS NON-RECURRING REVENUE |  |
|------------------|-----------------------|-----------------------------|--|
| FEE-BASED        |                       |                             |  |
| Fees from AUM    | \$389,024             |                             |  |
| SECURITIES-BASED |                       |                             |  |
| Other            |                       | \$58,188                    |  |
| TOTALS           |