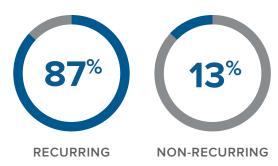

# Central Pennsylvania

\$447,212.00

**\$975,000.00** 

This hybrid RIA based in Central Pennsylvania specializes in the selection and active management of individual stocks and laddered bonds for its clients. This practice generated approximately \$450,000 in revenue in 2021 from servicing their roughly 100 client households. Approximately 87% of this practice's revenue is from managing \$56 million in assets with the remaining revenue from commissions and transaction charges.