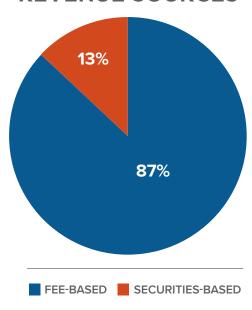

### **REVENUE SOURCES**

#### **SOURCES OF REVENUE**

|                  | NET RECURRING REVENUE | GROSS NON-RECURRING REVENUE |  |
|------------------|-----------------------|-----------------------------|--|
| FEE-BASED        |                       |                             |  |
| Fees from AUM    | \$389,024             |                             |  |
| SECURITIES-BASED |                       |                             |  |
| Other            |                       | \$58,188                    |  |
| TOTALS           |                       |                             |  |
|                  | \$389,024             | \$58,188                    |  |