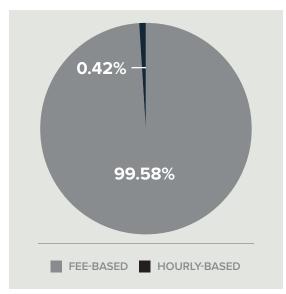

## **SOURCES OF REVENUE**

|               | RECURRING<br>REVENUE | NON-RECURRING<br>REVENUE |  |
|---------------|----------------------|--------------------------|--|
| FEE-BASED     |                      |                          |  |
| Fees from AUM | \$708,300            |                          |  |
| HOURLY-BASED  |                      |                          |  |
| Consulting    |                      | \$3,000                  |  |
| TOTALS        |                      |                          |  |
|               | \$708,300            | \$3,000                  |  |

## **REVENUE SOURCES**