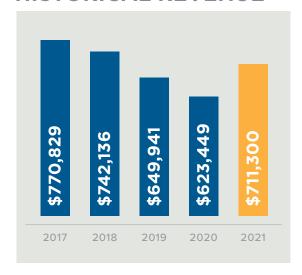

#### HISTORICAL REVENUE

Marin Country

\$711,300.00

**ASKING** \$ 1,800,000.00