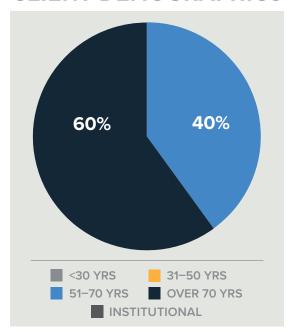

NUE



Marin Country

\$711,300.00

**ASKING** \$ 1,800,000.00

## **SELLER INFORMATION**

| Designations      | CFP |
|-------------------|-----|
| Years in Industry | 43  |

## **SOURCES OF REVENUE**

|               | RECURRING<br>REVENUE | NON-RECURRING<br>REVENUE |  |
|---------------|----------------------|--------------------------|--|
| FEE-BASED     |                      |                          |  |
| Fees from AUM | \$708,300            |                          |  |
| HOURLY-BASED  |                      |                          |  |
| Consulting    |                      | \$3,000                  |  |
| TOTALS        |                      |                          |  |
|               | \$708,300            | \$3,000                  |  |

## **CLIENT DEMOGRAPHICS**



## **REVENUE SOURCES**