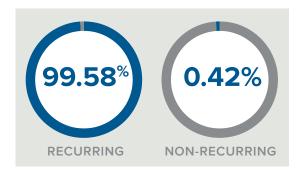

## **SOURCES OF REVENUE**

|               | RECURRING<br>REVENUE | NON-RECURRING<br>REVENUE |  |
|---------------|----------------------|--------------------------|--|
| FEE-BASED     |                      |                          |  |
| Fees from AUM | \$708,300            |                          |  |
| HOURLY-BASED  |                      |                          |  |
| Consulting    |                      | \$3,000                  |  |
| TOTALS        |                      |                          |  |
|               | \$708,300            | \$3,000                  |  |

## **REVENUE SOURCES**