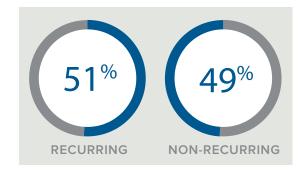

# Sonoma County

\$2,302,000.00

**ASKING** \$4,000,000.00

This fee-only RIA in Sonoma County, CA provides investment management and financial, retirement, and tax planning and preparation services to its 258 household clients. This practice will generate over \$2,300,000 in trailing 12-month revenues for 2021, 51% of which is from managing approximately \$110,000,000 in assets, with the remaining from financial, retirement, and tax preparation on an hourly or fixed fee basis.

## **SOURCES OF REVENUE**

|                 | RECURRING<br>REVENUE | NON-RECURRING REVENUE |  |
|-----------------|----------------------|-----------------------|--|
| FEE-BASED       |                      |                       |  |
| Fees from AUM   | \$1,177,000          |                       |  |
| HOURLY-BASED    |                      |                       |  |
| Accounting      |                      | \$155,000             |  |
| Taxes           |                      | \$918,000             |  |
| Consulting      |                      | \$44,000              |  |
| INSURANCE BASED |                      |                       |  |
| Whole Life      | \$8,000              |                       |  |
| TOTALS          | \$1,185,000          | \$1,117,000           |  |