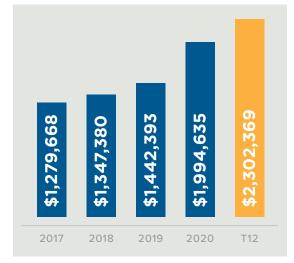

paration practice. This is a great opportunity for a firm looking to expand or establish a footprint in the beautiful Sonoma County, CA area. This is a Sell and Stay® opportunity with the principals and staff looking for meaningful employment with the acquisition partner firm post-sale.

#### PRACTICE INFORMATION

| Assets Under Advisory     | \$111,000,000 |  |
|---------------------------|---------------|--|
| Assets Under Management   | \$107,800,000 |  |
| Form of Ownership         | LLC           |  |
| Years in Business         | 30            |  |
| Total Number of Employees | 15            |  |
| Advisory Only Clients     | 258           |  |
| Tax Only Clients          | 655           |  |
| Tax and Advisory Clients  | 130           |  |

#### **REVENUE**



# HISTORICAL REVENUE



#### **INQUIRE NOW**

Visit **fptransitions.com/21-359-inquire** or log in to your member dashboard to inquire.

Not a member? Create your free membership at **fptransitions.com/membership**.

Sonoma County

\$2,302,000.00

**ASKING** \$4,000,000.00

### **SELLER INFORMATION**

| Licenses                | 65                 |
|-------------------------|--------------------|
| Designations            | CPA, CFP           |
| Insurance Lines Carried | Life, LTC, Annuity |

## **SOURCES OF REVENUE**

|                 | RECURRING<br>REVENUE | NON-RECURRING REVENUE |  |
|-----------------|----------------------|-----------------------|--|
| FEE-BASED       |                      |                       |  |
| Fees from AUM   | \$1,177,000          |                       |  |
| HOURLY-BASED