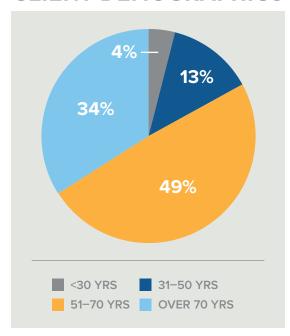

|                 | RECURRING<br>REVENUE | NON-RECURRING REVENUE |  |
|-----------------|----------------------|-----------------------|--|
| FEE-BASED       |                      |                       |  |
| Fees from AUM   | \$1,177,000          |                       |  |
| HOURLY-BASED    |                      |                       |  |
| Accounting      |                      | \$155,000             |  |
| Taxes           |                      | \$918,000             |  |
| Consulting      |                      | \$44,000              |  |
| INSURANCE BASED |                      |                       |  |
| Whole Life      | \$8,000              |                       |  |
| TOTALS          | \$1,185,000          | \$1,117,000           |  |

## **CLIENT DEMOGRAPHICS**



## **REVENUE SOURCES**