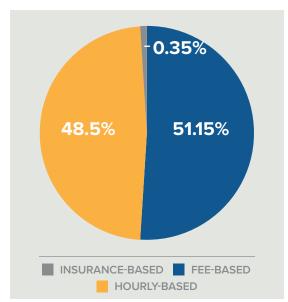

## **REVENUE SOURCES**

# Sonoma County

\$2,302,000.00

**ASKING** \$4,000,000.00

This fee-only RIA in Sonoma County, CA provides investment management and financial, retirement, and tax planning and preparation services to its 258 household clients. This practice will generate over \$2,300,000 in trailing 12-month revenues for 2021, 51% of which is from managing approximately \$110,000,000 in assets, with the remaining from financial, retirement, and tax preparation on an hourly or fixed fee basis.