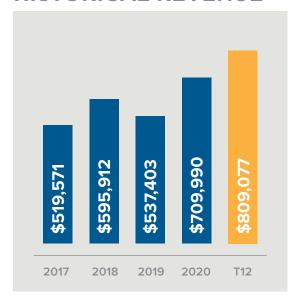

# HISTORICAL REVENUE

# South San Francisco Bay

\$809,077

**\$2,000,000** 

This South San Francisco Bay area hybrid RIA is focused on providing each of its 98 households, many of whom are technology company employees or small business owners, with customized financial planning, asset management, and tax planning solutions. This practice's trailing 12-month revenue is \$809,077, \$532,213 of which is recurring revenue from managing approximately \$86 million in assets. With over 25 years in business and a well-established client base, this practice presents an opportunity for a firm seeking to expand or establish a presence in the Bay Area.