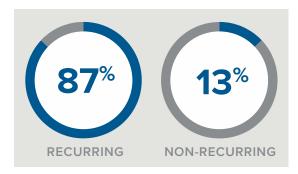

# South San Francisco Bay

\$809,077

**\$2,000,000** 

This South San Francisco Bay area hybrid RIA is focused on providing each of its 98 households, many of whom are technology company employees or small business owners, with customized financial planning, asset management, and tax planning solutions. This practice's trailing 12-month revenue is \$809,077, \$532,213 of which is recurring revenue from managing approximately \$86 million in assets. With over 25 years in business and a well-established client base, this practice presents an opportunity for a firm seeking to expand or establish a presence in the Bay Area.

### **SOURCES OF REVENUE**

| RECURRING REVENUE  | NON-RECURRING REVENUE                         |  |  |
|--------------------|-----------------------------------------------|--|--|
| FEE-BASED          |                                               |  |  |
| \$532,213          |                                               |  |  |
| SECURITIES - BASED |                                               |  |  |
| \$1,036            |                                               |  |  |
| \$147,556          | \$81,543                                      |  |  |
| HOURLY-BASED       |                                               |  |  |
| \$22,769           | \$23,900                                      |  |  |
|                    | \$60                                          |  |  |
| TOTALS             |                                               |  |  |
| \$703,574          | \$105,503                                     |  |  |
|                    | \$532,213<br>\$1,036<br>\$147,556<br>\$22,769 |  |  |