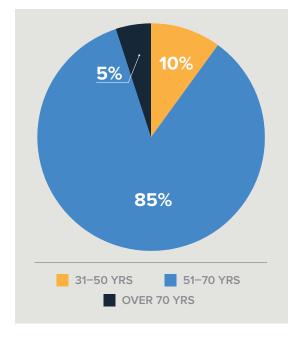

|
| \$532,213          |                                               |  |  |
| SECURITIES - BASED |                                               |  |  |
| \$1,036            |                                               |  |  |
| \$147,556          | \$81,543                                      |  |  |
| HOURLY-BASED       |                                               |  |  |
| \$22,769           | \$23,900                                      |  |  |
|                    | \$60                                          |  |  |
| TOTALS             |                                               |  |  |
| \$703,574          | \$105,503                                     |  |  |
|                    | \$532,213<br>\$1,036<br>\$147,556<br>\$22,769 |  |  |

# **CLIENT DEMOGRAPHICS**



## **REVENUE SOURCES**