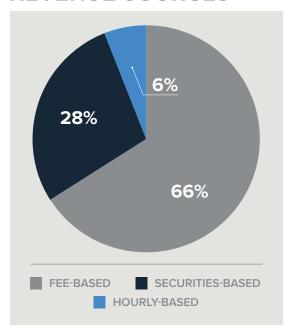

## **REVENUE SOURCES**

### **SOURCES OF REVENUE**

| RECURRING REVENUE  | NON-RECURRING REVENUE                         |  |  |
|--------------------|-----------------------------------------------|--|--|
| FEE-BASED          |                                               |  |  |
| \$532,213          |                                               |  |  |
| SECURITIES - BASED |                                               |  |  |
| \$1,036            |                                               |  |  |
| \$147,556          | \$81,543                                      |  |  |
| HOURLY-BASED       |                                               |  |  |
| \$22,769           | \$23,900                                      |  |  |
|                    | \$60                                          |  |  |
| TOTALS             |                                               |  |  |
| \$703,574          | \$105,503                                     |  |  |
|                    | \$532,213<br>\$1,036<br>\$147,556<br>\$22,769 |  |  |