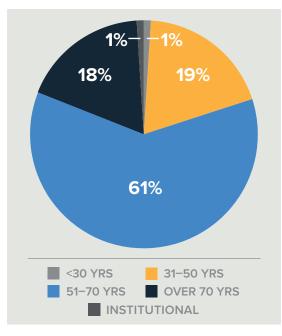

your free membership at **fptransitions.com/membership**.

#### HISTORICAL REVENUE



Central Florida

\$417,555.00

**ASKING** \$1,200,000.00

#### **SELLER INFORMATION**

| Designations      | CFP, MBA, EA    |
|-------------------|-----------------|
| Education         | Master's Degree |
| Years in Industry | 23              |

## **SOURCES OF REVENUE**

|               | RECURRING<br>REVENUE | NON-RECURRING<br>REVENUE |
|---------------|----------------------|--------------------------|
| FEE-BASED     |                      |                          |
| Fees from AUM | \$417,555            |                          |
| TOTALS        |                      |                          |
|               | \$417,555            |                          |

### **CLIENT DEMOGRAPHICS**



# **REVENUE SOURCES**