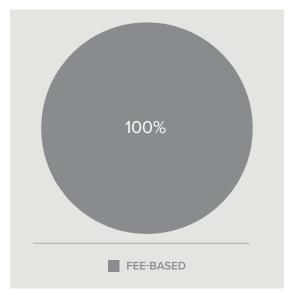

# **REVENUE SOURCES**

## **SOURCES OF REVENUE**

|               | RECURRING<br>REVENUE | NON-RECURRING<br>REVENUE |
|---------------|----------------------|--------------------------|
| FEE-BASED     |                      |                          |
| Fees from AUM | \$417,555            |                          |
| TOTALS        |                      |                          |
|               | \$417,555            |                          |