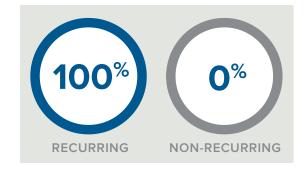

## **SOURCES OF REVENUE**

|               | RECURRING<br>REVENUE | NON-RECURRING<br>REVENUE |
|---------------|----------------------|--------------------------|
| FEE-BASED     |                      |                          |
| Fees from AUM | \$417,555            |                          |
| TOTALS        |                      |                          |
|               | \$417,555            |                          |