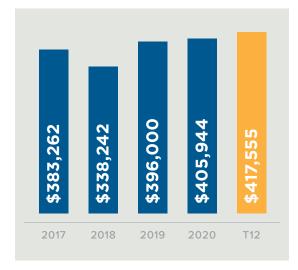

#### **REVENUE**

#### HISTORICAL REVENUE

Central Florida

\$417,555.00

**ASKING** \$1,200,000.00