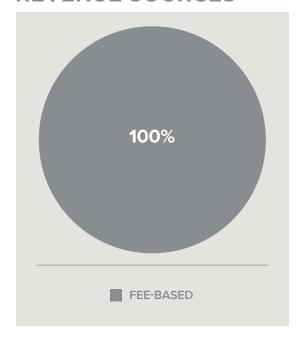

---------------|------------------|--|
| Designations       | CFP®             |  |
| Education          | Master's Degree  |  |
| Years in Industry  | 33               |  |
| Seller's Age Range | 65-69            |  |

### **SOURCES OF REVENUE**

|               | RECURRING<br>REVENUE | NON-RECURRING<br>REVENUE |  |
|---------------|----------------------|--------------------------|--|
| FEE-BASED     |                      |                          |  |
| Fees from AUM | \$190,564            |                          |  |
| 401K Plans    | \$9,024              |                          |  |
| TOTALS        |                      |                          |  |
|               | \$199,588            |                          |  |

# **CLIENT DEMOGRAPHICS**



### **REVENUE SOURCES**