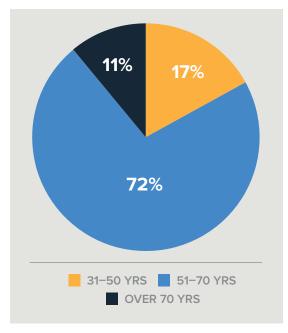

, 7, 63, 65, 66 |  |
|--------------------|------------------|--|
| Designations       | CFP®             |  |
| Education          | Master's Degree  |  |
| Years in Industry  | 33               |  |
| Seller's Age Range | 65-69            |  |

### **SOURCES OF REVENUE**

|               | RECURRING<br>REVENUE | NON-RECURRING<br>REVENUE |  |
|---------------|----------------------|--------------------------|--|
| FEE-BASED     |                      |                          |  |
| Fees from AUM | \$190,564            |                          |  |
| 401K Plans    | \$9,024              |                          |  |
| TOTALS        |                      |                          |  |
|               | \$199,588            |                          |  |

# **CLIENT DEMOGRAPHICS**



### **REVENUE SOURCES**