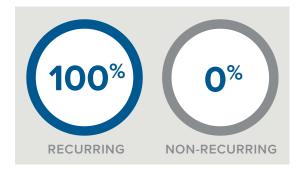

### **SOURCES OF REVENUE**

|               | RECURRING<br>REVENUE | NON-RECURRING<br>REVENUE |  |
|---------------|----------------------|--------------------------|--|
| FEE-BASED     |                      |                          |  |
| Fees from AUM | \$190,564            |                          |  |
| 401K Plans    | \$9,024              |                          |  |
| TOTALS        |                      |                          |  |
|               | \$199,588            |                          |  |