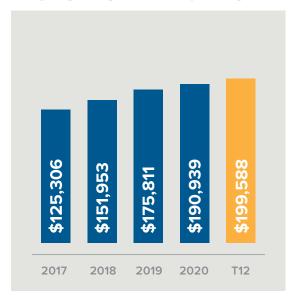

d be an RIA with a CFP® in leadership or on staff and a "client-first" mentality. The sellers would prefer a buyer that has an existing or would be willing to establish a local office.

#### PRACTICE INFORMATION

| Assets Under Advisory       | \$21,131,000 |  |
|-----------------------------|--------------|--|
| Assets Under Management     | \$21,131,000 |  |
| Households                  | 45           |  |
| Form of Ownership           | LLC          |  |
| Number of Owners            | 2            |  |
| Billing Management Software | Trade PMR    |  |

## **INQUIRE NOW**

Visit **fptransitions.com/21-348-inquire** or log in to your member dashboard to inquire.

Not a member? Create your free membership at **fptransitions.com/membership**.

#### **REVENUE**



#### HISTORICAL REVENUE



Location Texas \$199,588

**ASKING** \$500,000

### **SELLER INFORMATION**

| Licenses           | 6, 7, 63, 65, 66 |  |
|--------------------|------------------|--|
| Designations       | CFP®             |  |
| Education          | Master's Degree  |  |
| Years in Industry  | 33               |  |
| Seller's Age Range | 65-69            |  |

### **SOURCES OF REVENUE**

|               | RECURRING<br>REVENUE | NON-RECURRING<br>REVENUE |  |
|---------------|----------------------|--------------------------|--|
| FEE-BASED     |                      |                          |  |
| Fees from AUM | \$190,564            |                          |  |
| 401K Plans    | \$9,024              |                          |  |
| TOTALS        |                      |                          |