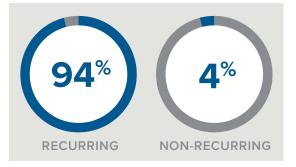

# SOURCES OF REVENUE

|                 | RECURRING<br>REVENUE | NON-RECURRING<br>REVENUE |  |
|-----------------|----------------------|--------------------------|--|
| FEE-BASED       |                      |                          |  |
| Fees from AUM   | \$389,689            |                          |  |
| INSURANCE-BASED |                      |                          |  |
| Term Life       |                      | \$280                    |  |
| Fixed Annuities |                      | \$15,957                 |  |
| TOTALS          |                      |                          |  |
|                 | \$389,689            | \$16,237                 |  |