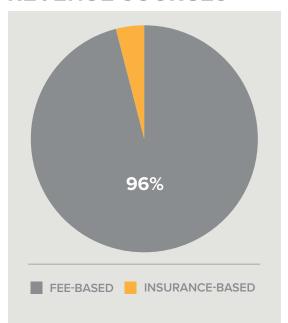

## revenue \$405,926

This Wisconsin-based RIA provides its clients with comprehensive financial planning, investment advisory, insurance, and tax preparation services. This practice builds model portfolios for clients mainly consisting of mutual funds and ETFs and has long-tenured relationships with its 113 client households. The trailing 12-month revenue for this practice is \$405,926, approximately 96% of which was from managing over \$53 million in assets.

# **REVENUE SOURCES**