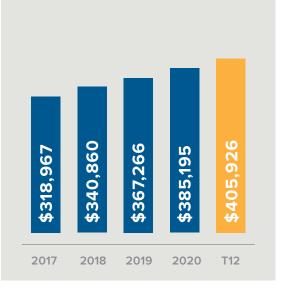

## revenue \$405,926

This Wisconsin-based RIA provides its clients with comprehensive financial planning, investment advisory, insurance, and tax preparation services. This practice builds model portfolios for clients mainly consisting of mutual funds and ETFs and has long-tenured relationships with its 113 client households. The trailing 12-month revenue for this practice is \$405,926, approximately 96% of which was from managing over \$53 million in assets.

### **HISTORICAL REVENUE**