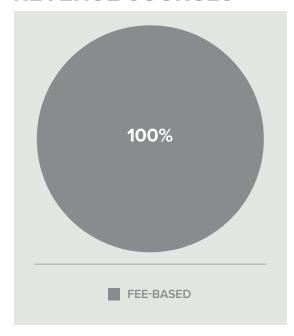

## **REVENUE SOURCES**

## **SOURCES OF REVENUE**

|               | RECURRING<br>REVENUE | NON-RECURRING<br>REVENUE |
|---------------|----------------------|--------------------------|
| FEE-BASED     |                      |                          |
| Fees from AUM | \$185,663            |                          |
|               | \$185,663            |                          |