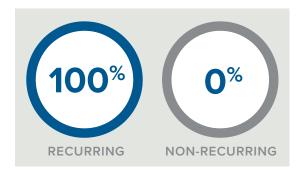

#### REVENUE

## **SOURCES OF REVENUE**

|               | RECURRING<br>REVENUE | NON-RECURRING<br>REVENUE |
|---------------|----------------------|--------------------------|
| FEE-BASED     |                      |                          |
| Fees from AUM | \$185,663            |                          |
|               | \$185,663            |                          |