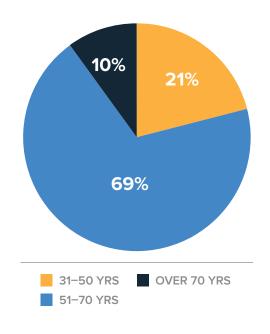

er? Create your free membership at **fptransitions.com/membership**.

## HISTORICAL REVENUE



# **LOCATION**Michigan

\$185,663

**ASKING** \$475,000

## **SELLER INFORMATION**

| Licenses                | 65                        |
|-------------------------|---------------------------|
| Designations            | CPA®,MBA,JD, CRPC®, AAMS® |
| Insurance Lines Carried | Life, Health, LTC         |

## **SOURCES OF REVENUE**

|               | RECURRING<br>REVENUE | NON-RECURRING<br>REVENUE |
|---------------|----------------------|--------------------------|
| FEE-BASED     |                      |                          |
| Fees from AUM | \$185,663            |                          |
|               | \$185,663            |                          |

## **CLIENT DEMOGRAPHICS**



## **REVENUE SOURCES**