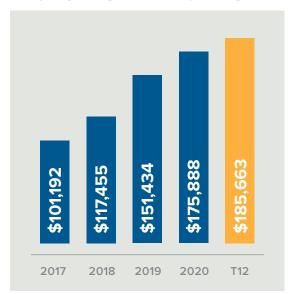

## HISTORICAL REVENUE

## **LOCATION**Michigan

\$185,663

**ASKING** \$475,000

This boutique RIA based in metropolitan Detroit focuses on holistic financial planning and discretionary investment management for its 47 households. With trailing 12-month revenues of \$185,663 from managing approximately \$20 million in assets, this practice would make a great tuck-in acquisition for a firm that already has a presence in Michigan.