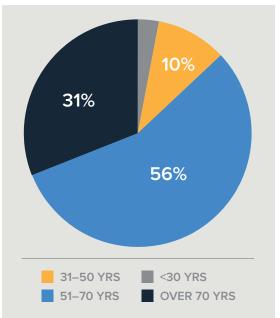

|  |
| Seller's Age Range | 50-55                                                                       |  |

#### SOURCES OF REVENUE

|                    | RECURRING<br>REVENUE | NON-RECURRING<br>REVENUE |
|--------------------|----------------------|--------------------------|
| FEE-BASED          |                      |                          |
| Fees from AUM      | \$1,139,734          |                          |
| HOURLY-BASED       |                      |                          |
| Financial Planning | \$10,000             |                          |
| TOTALS             |                      |                          |
|                    | \$1,149,734          |                          |

#### **CLIENT DEMOGRAPHICS**



### **REVENUE SOURCES**



#### © FP Transitions 2021