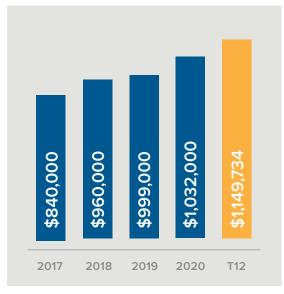

#### **HISTORICAL REVENUE**

# Connecticut

revenue \$1,149,734

This Connecticut-based RIA is focused on providing its 68 households with goal-oriented comprehensive financial planning and investment management services. With approximately \$1,150,000 in trailing 12-month revenues from managing \$230,000,000 in assets, this practice would make a great addition to a larger firm seeking to establish or expand its presence in western Connecticut.