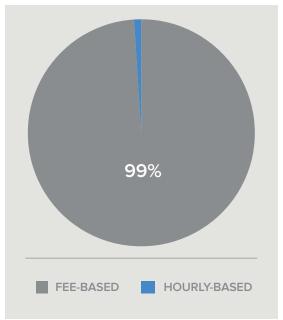

### **REVENUE SOURCES**

#### SOURCES OF REVENUE

|                    | RECURRING<br>REVENUE | NON-RECURRING<br>REVENUE |
|--------------------|----------------------|--------------------------|
| FEE-BASED          |                      |                          |
| Fees from AUM      | \$1,139,734          |                          |
| HOURLY-BASED       |                      |                          |
| Financial Planning | \$10,000             |                          |
| TOTALS             |                      |                          |
|                    | \$1,149,734          |                          |