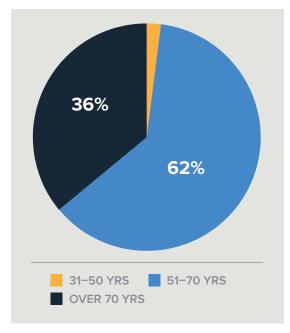

E**

|                             | RECURRING<br>REVENUE | NON-RECURRING<br>REVENUE |  |
|-----------------------------|----------------------|--------------------------|--|
| FEE-BASED                   |                      |                          |  |
| Fees from AUM               | \$1,408,200          |                          |  |
| 3rd Party Managed<br>Assets | \$8,939              |                          |  |
| HOURLY-BASED                |                      |                          |  |
| Financial Planning          |                      | \$21,500                 |  |
| TOTALS                      |                      |                          |  |
|                             | \$1,417,139          | \$21,500                 |  |

### **CLIENT DEMOGRAPHICS**



### **REVENUE SOURCES**