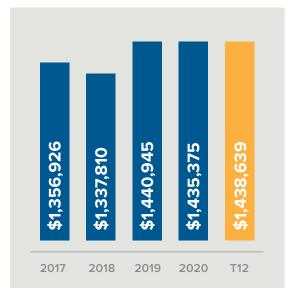

# **LOCATION**Washington

**REVENUE** \$1,438,639

**ASKING** \$3,850,000

This fee-only RIA based in Seattle, Washington is focused on providing their 89 households with personalized, holistic financial planning and portfolio management, mainly via no-load mutual funds, SMAs, and municipal bonds. The practice was built by establishing strong personal relationships with its clients who have an average tenure with the practice of 15 years. Trailing 12 months revenue as of the end of Q1 2021 was over \$1,400,000 from managing approximately \$237,000,000 in assets under management.

#### **REVENUE**

### HISTORICAL REVENUE