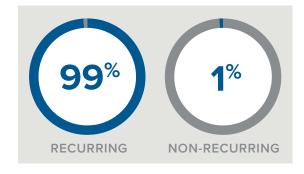

#### **SOURCES OF REVENUE**

|                             | RECURRING<br>REVENUE | NON-RECURRING<br>REVENUE |  |
|-----------------------------|----------------------|--------------------------|--|
| FEE-BASED                   |                      |                          |  |
| Fees from AUM               | \$1,408,200          |                          |  |
| 3rd Party Managed<br>Assets | \$8,939              |                          |  |
| HOURLY-BASED                |                      |                          |  |
| Financial Planning          |                      | \$21,500                 |  |
| TOTALS                      |                      |                          |  |
|                             | \$1,417,139          | \$21,500                 |  |