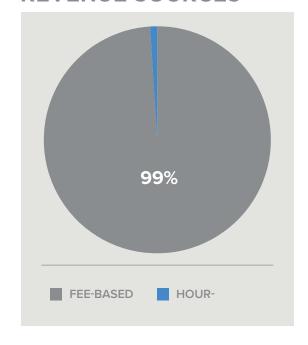

#### **SOURCES OF REVENUE**

|                             | RECURRING<br>REVENUE | NON-RECURRING<br>REVENUE |  |
|-----------------------------|----------------------|--------------------------|--|
| FEE-BASED                   |                      |                          |  |
| Fees from AUM               | \$1,408,200          |                          |  |
| 3rd Party Managed<br>Assets | \$8,939              |                          |  |
| HOURLY-BASED                |                      |                          |  |
| Financial Planning          |                      | \$21,500                 |  |
| TOTALS                      |                      |                          |  |
|                             | \$1,417,139          | \$21,500                 |  |

### **REVENUE SOURCES**