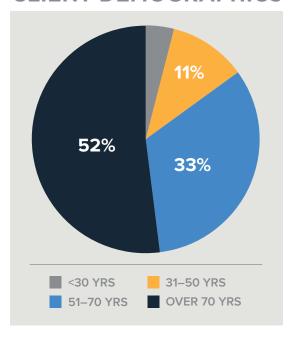

*REVENUE \$134,227

**ASKING** \$350,000

### **SELLER INFORMATION**

| Licenses           | 63                 |
|--------------------|--------------------|
| Designations       | CFP®               |
| Education          | Associate's Degree |
| Years in Industry  | 46                 |
| Seller's Age Range | 75-80              |

### **SOURCES OF REVENUE**

|               | RECURRING<br>REVENUE | NON-RECURRING<br>REVENUE |
|---------------|----------------------|--------------------------|
| FEE-BASED     |                      |                          |
| Fees from AUM | \$134,227            |                          |
| TOTALS        |                      |                          |
|               | \$134,227            |                          |

## **CLIENT DEMOGRAPHICS**



## **REVENUE SOURCES**