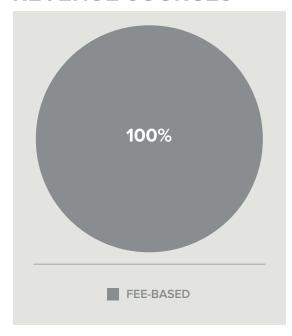

## **REVENUE SOURCES**

### **SOURCES OF REVENUE**

|               | RECURRING<br>REVENUE | NON-RECURRING<br>REVENUE |
|---------------|----------------------|--------------------------|
| FEE-BASED     |                      |                          |
| Fees from AUM | \$134,227            |                          |
| TOTALS        |                      |                          |
|               | \$134,227            |                          |