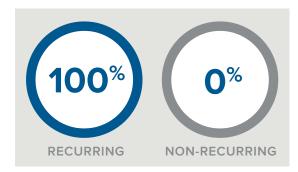

### **REVENUE**

### **SOURCES OF REVENUE**

|               | RECURRING<br>REVENUE | NON-RECURRING<br>REVENUE |
|---------------|----------------------|--------------------------|
| FEE-BASED     |                      |                          |
| Fees from AUM | \$134,227            |                          |
| TOTALS        |                      |                          |
|               | \$134,227            |                          |