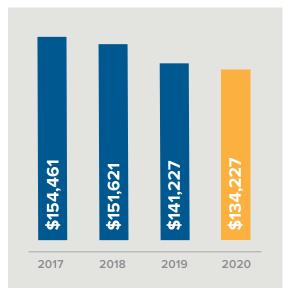

## HISTORICAL REVENUE

## Seattle Metro Area

\$134,227

**ASKING** \$350,000

This fee-only RIA practice based in the Seattle metro area offers comprehensive financial planning and portfolio management to its 71 client households. The practice has a strong and stable client base with an average client tenure of over 16 years. This practice's 2020 gross revenue was approximately \$135,000 from managing just over \$20 million in client assets on a discretionary basis.