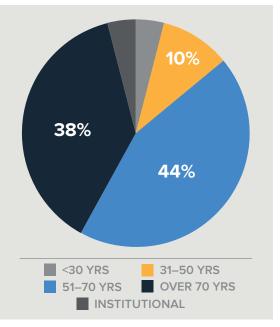

Insurance Lines Carried | Life, Health, Disability, LTC |  |

## SOURCES OF REVENUE

|                    | RECURRING<br>REVENUE | NON-RECURRING<br>REVENUE |  |
|--------------------|----------------------|--------------------------|--|
| FEE-BASED          |                      |                          |  |
| Fees from AUM      | \$760,961            |                          |  |
| 401K Plans         | \$26,044             |                          |  |
| SECURITIES-BASED   |                      |                          |  |
| Variable Annuities | \$16,931             |                          |  |
| TOTALS             |                      |                          |  |
|                    | \$803,395            |                          |  |

### **CLIENT DEMOGRAPHICS**



## **REVENUE SOURCES**