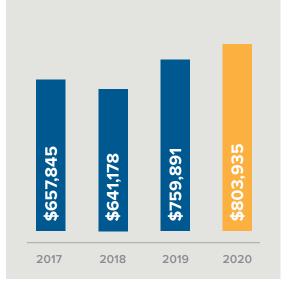

### LOCATION Southern California

**REVENUE** \$803,935

This boutique RIA practice located northeast of downtown Los Angeles provides bespoke investment management, financial planning, and pension consulting to its 173 households. 2020 revenue for this practice was \$803,935, 98% of which was from managing approximately \$127 million in assets.

### **HISTORICAL REVENUE**