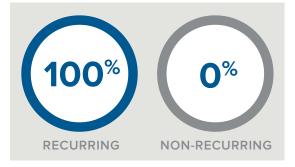

## SOURCES OF REVENUE

|                    | RECURRING<br>REVENUE | NON-RECURRING<br>REVENUE |  |
|--------------------|----------------------|--------------------------|--|
| FEE-BASED          |                      |                          |  |
| Fees from AUM      | \$760,961            |                          |  |
| 401K Plans         | \$26,044             |                          |  |
| SECURITIES-BASED   |                      |                          |  |
| Variable Annuities | \$16,931             |                          |  |
| TOTALS             |                      |                          |  |
|                    | \$803,395            |                          |  |