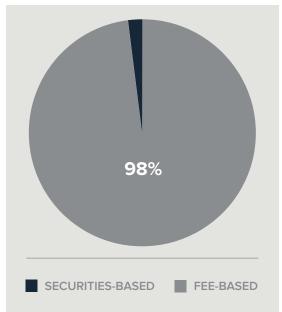

### LOCATION Southern California

**REVENUE** \$803,935

This boutique RIA practice located northeast of downtown Los Angeles provides bespoke investment management, financial planning, and pension consulting to its 173 households. 2020 revenue for this practice was \$803,935, 98% of which was from managing approximately \$127 million in assets.

## **REVENUE SOURCES**