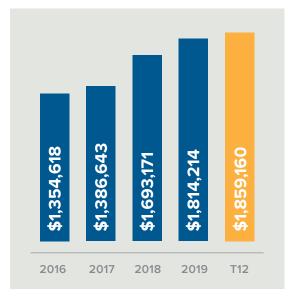

# Dallas, TX

\$1,859,160

**\$5,000,000** 

This RIA firm in the Dallas, Texas area serves its 290 households with a blend of cutting-edge technology and personalized active wealth management and financial planning. This firm does not believe in a one-size-fits-all approach and thus tailors its wealth management to the individualized needs of each client in order to help them achieve their financial goals, both short- and long-term. Current annual revenue is \$1.86 million—all recurring—from \$136 million in fee-based assets, which has grown steadily for the past five years. The firm's two principals have developed strong referral channels in the local area. This firm would make a great addition to a larger RIA firm seeking to establish or expand its roots in the Dallas, Texas area.

#### HISTORICAL REVENUE

Dallas, TX

\$1,859,160

**ASKING** \$5,000,000