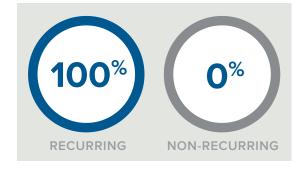

# Dallas, TX

\$1,859,160

**\$5,000,000** 

This RIA firm in the Dallas, Texas area serves its 290 households with a blend of cutting-edge technology and personalized active wealth management and financial planning. This firm does not believe in a one-size-fits-all approach and thus tailors its wealth management to the individualized needs of each client in order to help them achieve their financial goals, both short- and long-term. Current annual revenue is \$1.86 million—all recurring—from \$136 million in fee-based assets, which has grown steadily for the past five years. The firm's two principals have developed strong referral channels in the local area. This firm would make a great addition to a larger RIA firm seeking to establish or expand its roots in the Dallas, Texas area.

## **SOURCES OF REVENUE**

|                 | RECURRING<br>REVENUE | NON-RECURRING<br>REVENUE |
|-----------------|----------------------|--------------------------|
| FEE-BASED       |                      |                          |
| Fees from AUM   | \$1,853,160          |                          |
| INSURANCE-BASED |                      |                          |
| Fixed Annuities | \$6,000              |                          |
| TOTALS          |                      |                          |
|                 | \$1,859,160          |                          |