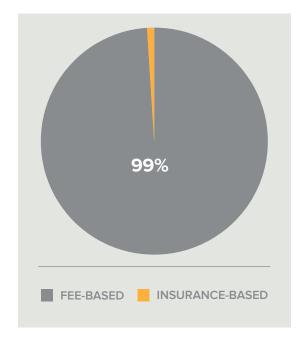

## **REVENUE SOURCES**

## **SOURCES OF REVENUE**

|                 | RECURRING<br>REVENUE | NON-RECURRING<br>REVENUE |
|-----------------|----------------------|--------------------------|
| FEE-BASED       |                      |                          |
| Fees from AUM   | \$1,853,160          |                          |
| INSURANCE-BASED |                      |                          |
| Fixed Annuities | \$6,000              |                          |
| TOTALS          |                      |                          |
|                 | \$1,859,160          |                          |