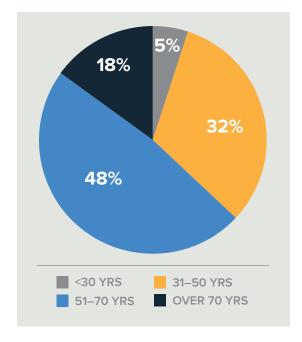

|  |
| Years in Industry       | 26                    |  |
| Seller's Age Range      | 40–55                 |  |
| Insurance Lines Carried | Life, Disability, LTC |  |

## **SOURCES OF REVENUE**

|                 | RECURRING<br>REVENUE | NON-RECURRING<br>REVENUE |
|-----------------|----------------------|--------------------------|
| FEE-BASED       |                      |                          |
| Fees from AUM   | \$1,853,160          |                          |
| INSURANCE-BASED |                      |                          |
| Fixed Annuities | \$6,000              |                          |
| TOTALS          |                      |                          |
|                 | \$1,859,160          |                          |

## **CLIENT DEMOGRAPHICS**



## **REVENUE SOURCES**